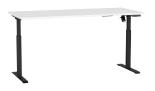

## **FEATURES**

- Two column electric frame with square style leg and flat foot in your choice of powdercoat finish.
- Commercial-grade 25mm worktop finished in melamine with 2mm PVC edge.
- Single motor with low noise level no co-worker disturbance or irritation.
- Digital handset with height readout and 4 point memory.
- Add additional functionality by upgrading to a bluetooth adaptor (control your desk via iOS or Android device).

- Adjustable height range 720 1200mm (\*includes worktop).
- Agile Boost frame suits top sizes 1200 1800mm.
- Optional cable trays and management are available.

## Electric 2 Column

- 1800w x 800d
- 1500w x 800d
- 1200w x 700d
- Adjustable height 720 1200mm\*
- Up and down speed 22mm/sec
- 80kg static load weightPower type: 90 230V AC
- Power type: 90 230
  Leg size: 60 x 60mm
- Feet length: 680mm

#### Frame

Melamine / PVC Edge