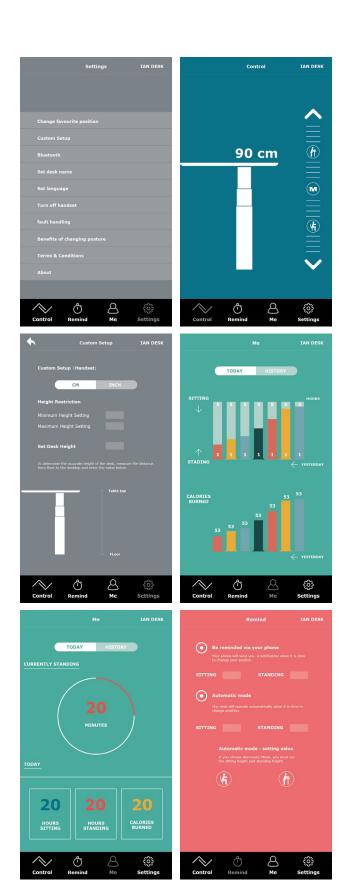

## **Agile Boost (Upgrade)**

Bluetooth to control via iOS or android device with SitStand Desk App.

**Sit Stand Desk App** - Personalise your desk through your iOS or android device with an easy to use interface.

- · Set minimum and maximum heights.
- Set reminders for standing & sitting or set on auto and desk will operate automatically when it is time to change position.
- Data analysis and statistical functions (standing/ sitting time and calories burned).
- Set position favourites 3 height memory settings.
- Error code prompt and fix solution.
- Desk name and language settings.
- · Turn off Lock mode for hand controller.