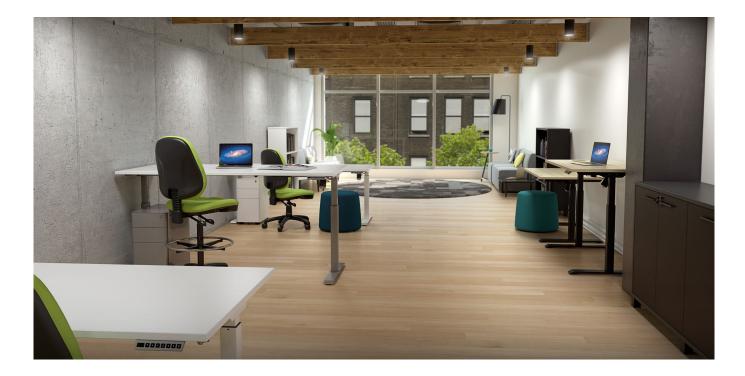

# Agile Boost Electric Desk

Form and function at a great price point. Increase your health with an electric sit/stand desk at home or fit-out your office to accommodate a range of users creating a multi-functional and healthier work environment.

## **FEATURES**

- Two column electric frame with square style leg and flat foot in your choice of powdercoat finish.
- Commercial-grade 25mm worktop finished in melamine with 2mm PVC edge.
- Single motor with low noise level no co-worker disturbance or irritation.
- Digital handset with height readout and 4 point memory.
- Add additional functionality by upgrading to a bluetooth adaptor (control your desk via iOS or Android device).

- Adjustable height range 720 1200mm (\*includes worktop).
- Agile Boost frame suits top sizes 1200 1800mm.
- Optional cable trays and management are available.

## Electric 2 Column

- 1800w x 800d
- 1500w x 800d
- 1200w x 700d
- Adjustable height 720 1200mm\*
- Up and down speed 22mm/sec
- 80kg static load weightPower type: 90 230V AC
- Power type: 90 230
  Leg size: 60 x 60mm
- Feet length: 680mm