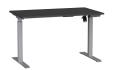

## **FEATURES**

- Two column electric frame with square style leg and flat foot in your choice of powdercoat finish.
- Commercial-grade 25mm worktop finished in melamine with 2mm PVC edge.
- Single motor with low noise level no co-worker disturbance or irritation.
- Digital handset with height readout and 4 point memory.
- Add additional functionality by upgrading to a bluetooth adaptor (control your desk via iOS or Android device).

- Adjustable height range 720 1200mm (\*includes worktop).
- Agile Boost frame suits top sizes 1200 1800mm.
- Optional cable trays and management are available.

## Electric 2 Column

- 1800w x 800d
- 1500w x 800d
- 1200w x 700d
- Adjustable height 720 1200mm\*
- Up and down speed 22mm/sec
- 80kg static load weightPower type: 90 230V AC
- Power type: 90 230
  Leg size: 60 x 60mm
- Feet length: 680mm

#### Frame

Melamine / PVC Edge