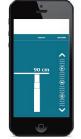

## **Agile Boost (Upgrade)**

Bluetooth to control via iOS or android device with SitStand Desk App.

**Sit Stand Desk App** - Personalise your desk through your iOS or android device with an easy to use interface.

- · Set minimum and maximum heights.
- Set reminders for standing & sitting or set on auto and desk will operate automatically when it is time to change position.
- Data analysis and statistical functions (standing/ sitting time and calories burned).
- Set position favourites 3 height memory settings.
- Error code prompt and fix solution.
- Desk name and language settings.
- · Turn off Lock mode for hand controller.