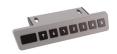

## **Agile Boost (Standard)**

Adjust up & down and save favourite heights with a 4 point memory digital handset.

## **FEATURES**

- Two column electric frame with square style leg and flat foot in your choice of powdercoat finish.
- Commercial-grade 25mm worktop finished in melamine with 2mm PVC edge.
- Single motor with low noise level no co-worker disturbance or irritation.
- Digital handset with height readout and 4 point memory.
- Add additional functionality by upgrading to a bluetooth adaptor (control your desk via iOS or Android device).