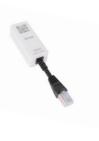

## **Agile Boost (Upgrade)**

Bluetooth to control via iOS or android device with SitStand Desk App.

**Sit Stand Desk App** - Personalise your desk through your iOS or android device with an easy to use interface.

## Agile Boost Upgrade