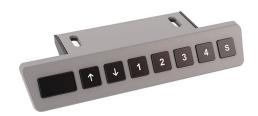

## **Agile Boost (Standard)**

Adjust up & down and save favourite heights with a 4 point memory digital handset.