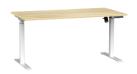

## **FEATURES**

- Two column electric frame with square style leg and flat foot in your choice of powdercoat finish.
- Commercial-grade 25mm worktop finished in melamine with 2mm PVC edge.
- Single motor with low noise level no co-worker disturbance or irritation.
- Digital handset with height readout and 4 point memory.
- Add additional functionality by upgrading to a bluetooth adaptor (control your desk via iOS or Android device).

- Adjustable height range 720 1200mm (\*includes worktop).
- Agile Boost frame suits top sizes 1200 1800mm.
- Optional cable trays and management are available.

## Electric 2 Column

- 1800w x 800d
- 1500w x 800d
- 1200w x 700d
- Adjustable height 720 1200mm\*
- Up and down speed 22mm/sec
- 80kg static load weightPower type: 90 230V AC
- Power type: 90 230
  Leg size: 60 x 60mm
- Feet length: 680mm

#### Frame

Melamine / PVC Edge