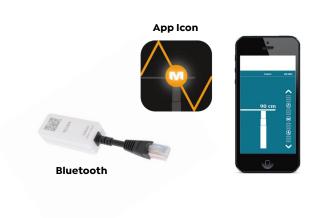

## **Agile Boost (Upgrade)**

Bluetooth to control via iOS or android device with SitStand Desk App.

**Sit Stand Desk App** - Personalise your desk through your iOS or android device with an easy to use interface.