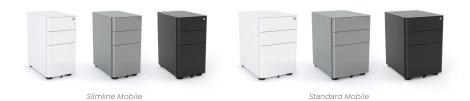

## Agile Metal Mobiles

Storage with a curve. Soft aesthetics with radius corners, the Agile Mobile is user-friendly providing space efficiencies under desk with slimline and standard models.

## **FEATURES**

- Full extension ball bearing runners.
- Contemporary drawer design with integrated side handle.
- · Gang-locking drawers.
- One drawer opens at a time

   anti-tilt safety feature (standard mobile only).
- · Pencil tray included.
- High-quality, low set castors.
- 5th wheel for stability.
- Filing conversion bar fit for A4, letter, legal, hanging folders.
   Additional file bars available.
- Finished in White, Silver or Black powdercoat.
- Health & safety focus soft aesthetics with radius corners on top and sides.

**Agile Mobile** 

Agile Slimline Mobile

Height: 580mm Width: 390mm Depth: 535mm Height: 580mm Width: 300mm Depth: 500mm