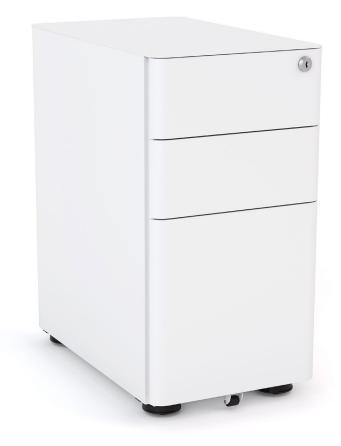

## Agile Metal Mobiles

Storage with a curve. Soft aesthetics with radius corners, the Agile Mobile is user-friendly providing space efficiencies under desk with slimline and standard models.

## **FEATURES**

- Full extension ball bearing runners.
- Contemporary drawer design with integrated side handle.
- · Gang-locking drawers.
- One drawer opens at a time

   anti-tilt safety feature (standard mobile only).
- · Pencil tray included.
- High-quality, low set castors.
- 5th wheel for stability.
- Filing conversion bar fit for A4, letter, legal, hanging folders.
   Additional file bars available.
- Finished in White, Silver or Black powdercoat.
- Health & safety focus soft aesthetics with radius corners on top and sides.

**Agile Mobile** 

Agile Slimline Mobile

Height: 580mm Width: 390mm Depth: 535mm Height: 580mm Width: 300mm Depth: 500mm