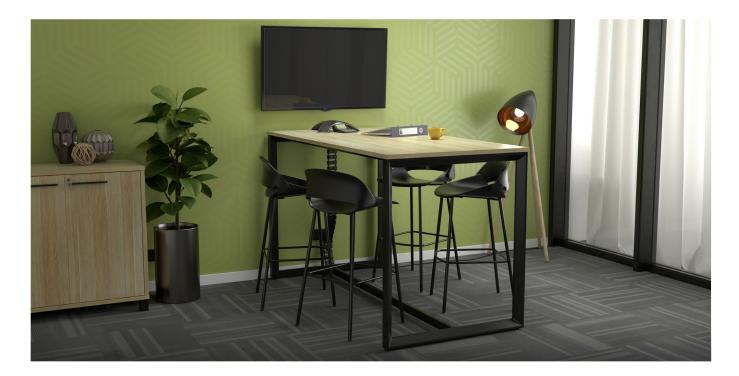

## **Anvil Bar Leaner**

The Anvil Bar Leaner offers style, strength and practicality. Ideal for office breakout spaces, lunch rooms, cafes and bars. Pair with Luna, Game or Raven barstools for full effect.

## **FEATURES**

- Commercial-grade 25mm worktop finished in melamine with 2mm PVC edge.
- $\bullet \hspace{0.5cm}$  Quick, easy assembly and robust solid frame.
- $50 \times 50 \times 50$ mm triangle end frames with flush ground weld finish.
- Four sizes available to cater for small or large gatherings.
- Height 1050mm (includes worktop).

## **Bar Leaner**

- 1600w x 800d x 1050h
- 1800w x 900d x 1050h
- 2200w x 900d x 1050h
  2200w x 900d x 1050h
  Estimated arrival early 2023
- 2400w x 900d x 1050h Estimated arrival early 2023