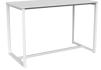

## **Anvil Bar Leaner**

The Anvil Bar Leaner offers style, strength and practicality. Ideal for office breakout spaces, lunch rooms, cafes and bars. Pair with Luna, Game or Raven barstools for full effect.

## **FEATURES**

- Commercial-grade 25mm worktop finished in melamine with 2mm PVC edge.
- $\bullet \hspace{0.5cm}$  Quick, easy assembly and robust solid frame.
- $50 \times 50 \times 50$ mm triangle end frames with flush ground weld finish.
- Four sizes available to cater for small or large gatherings.
- Height 1050mm (includes worktop).