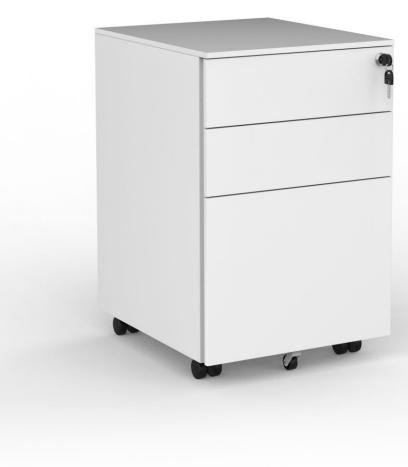

## Boost Metal Mobiles

Quality two drawer + file metal mobile. Fully lockable space-efficient storage solution for home or office. Boost metal mobiles offer style, great value and are fully assembled and ready for use.

## FEATURES

- Full extension ball bearing runners.
- Contemporary drawer design with integrated side handle.
- Gang-locking drawers.
- One drawer opens at a time - anti-tilt safety feature.
- Removable pencil tray included in top drawer.
- 5th wheel for file drawer stability.
- Filing conversion bar fit for A4, letter, legal, hanging folders. Additional file bars available.
- Finished in White or Black powdercoat.

## Agile Boost Mobile

Height: 600mm Width: 390mm Depth: 450mm