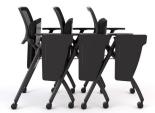

## Hub

Ideal for large and small venues, the Hub chair is a versatile training and meeting room chair. Nest away when not in use to save space.

## **FEATURES**

- Super strong reclining/lockable mechanism to give relaxation when you want or lock back upright for task work.
- Folding seat allows for nesting to save space.
- Integral arms and high quality supportive mesh backrest combine to give flexible comfort.
- High resistance moulded foam and hard wearing Black fabric for high use areas.
- Supplied standard with free wheeling castors - ideal for large venues.
- Optional right hand writing table with pen and cup holder. Table folds away when not in use.
- Optional under seat metal basket for storage of items - powdercoat Black.
- Optional linking system connect Hubs together in a line to create structured seating in a conference room (2 links required to connect two chairs).