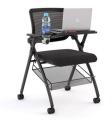

## **FEATURES**

- Super strong reclining/lockable mechanism to give relaxation when you want or lock back upright for task work.
- Folding seat allows for nesting to save space.
- Integral arms and high quality supportive mesh backrest combine to give flexible comfort.
- High resistance moulded foam and hard wearing Black fabric for high use areas.
- Supplied standard with free wheeling castors - ideal for large venues.
- Optional right hand writing table with pen and cup holder. Table folds away when not in use.
- Optional under seat metal basket for storage of items - powdercoat Black.
- Optional linking system connect Hubs together in a line to create structured seating in a conference room (2 links required to connect two chairs).