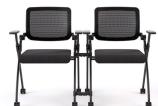

## **FEATURES**

- Super strong reclining/lockable mechanism to give relaxation when you want or lock back upright for task work.
- Folding seat allows for nesting to save space.
- Integral arms and high quality supportive mesh backrest combine to give flexible comfort.
- High resistance moulded foam and hard wearing Black fabric for high use areas.
- Supplied standard with free wheeling castors - ideal for large venues.
- Optional right hand writing table with pen and cup holder. Table folds away when not in use.
- Optional under seat metal basket for storage of items - powdercoat Black.
- Optional linking system connect Hubs together in a line to create structured seating in a conference room (2 links required to connect two chairs).

140 **KG** RATING

6+ HOUR COMFORT

Hub Linked

Hub Nestec