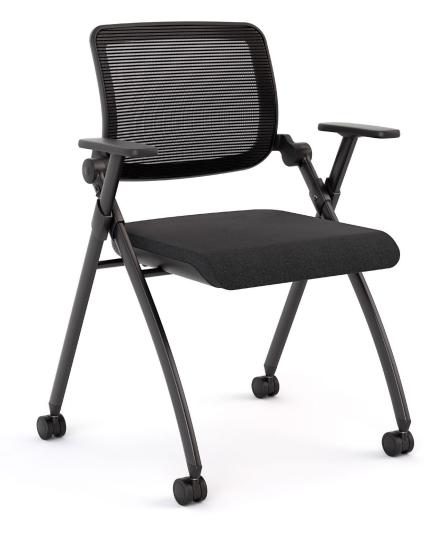

## Hub

Ideal for large and small venues, the Hub chair is a versatile training and meeting room chair. Nest away when not in use to save space.

## **FEATURES**

- Super strong reclining/lockable mechanism to give relaxation when you want or lock back upright for task work.
- Folding seat allows for nesting to save space.
- Integral arms and high quality supportive mesh backrest combine to give flexible comfort.
- High resistance moulded foam and hard wearing Black fabric for high use areas.
- Supplied standard with free wheeling castors - ideal for large venues.
- Optional right hand writing table with pen and cup holder. Table folds away when not in use.
- Optional under seat metal basket for storage of items - powdercoat Black.
- Optional linking system connect Hubs together in a line to create structured seating in a conference room (2 links required to connect two chairs).