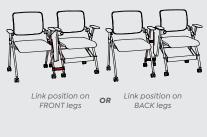

## **FEATURES**

- Super strong reclining/lockable mechanism to give relaxation when you want or lock back upright for task work.
- Folding seat allows for nesting to save space.
- Integral arms and high quality supportive mesh backrest combine to give flexible comfort.
- High resistance moulded foam and hard wearing Black fabric for high use areas.
- Supplied standard with free wheeling castors - ideal for large venues.
- Optional right hand writing table with pen and cup holder. Table folds away when not in use.
- Optional under seat metal basket for storage of items - powdercoat Black.
- Optional linking system connect Hubs together in a line to create structured seating in a conference room (2 links required to connect two chairs).

140 **KG** RATING

6+ HOUR COMFORT

Hub Linked

Hub Nestec