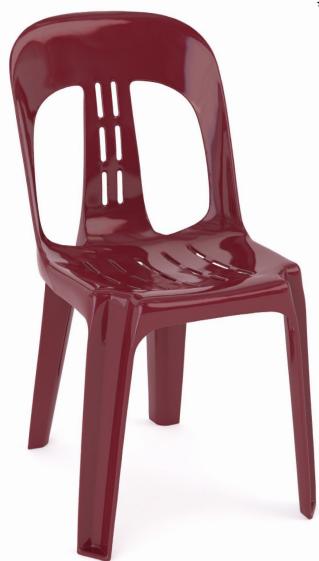

## inde

Premium commercial plastic chair, ideal for temporary onsite lunchrooms, schools, event organisers or hire companies. These no fuss chairs are easy and practical to set up and pack away.

## FEATURES

- 100% polypropylene, UV stabilised plastic, one piece moulded monobloc chair.
- Light (2.4kg) yet super strong and durable. Guaranteed not to break under intense use.
- High lustre finish makes cleaning effortless.
- Stackable (up to 20 high) and easily tucked away when not in use.
- Available in Burgundy Red, White and Navy Blue.