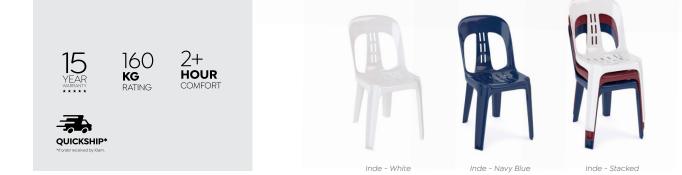

## FEATURES

- 100% polypropylene, UV stabilised plastic, one piece moulded monobloc chair.
- Light (2.4kg) yet super strong and durable. Guaranteed not to break under intense use.
- High lustre finish makes cleaning effortless.
- Stackable (up to 20 high) and easily tucked away when not in use.
- Available in Burgundy Red, White and Navy Blue.