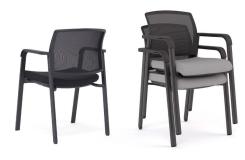

## Ozone

The Ozone mesh back visitor chair is an economical and comfortable stacking 4 leg chair with arms. Ideal for reception and waiting areas however with the contoured mesh back rest Ozone is comfortable enough for use in meeting or training rooms.

## 15 YEAR WARRANTY

## **FEATURES**

- Visitor Chair perfect for reception or waiting rooms.
- Contoured mesh backrest comfort for your visitors.
- Molded seat foam upholstered in Black fabric, also available in Splice fabric.
- Strong, steel frame four leg with matt Black powdercoat finish.
- Fixed armrests.
- Space saving stackable 2-3 chairs high.







3+ HOUR COMFORT



Ozone Reverse View

Ozone Stacked Splice Grey

## Ozone

Seat H: 465mm Seat W/D: 460/480mm Back H: 350mm Overall H: 800mm