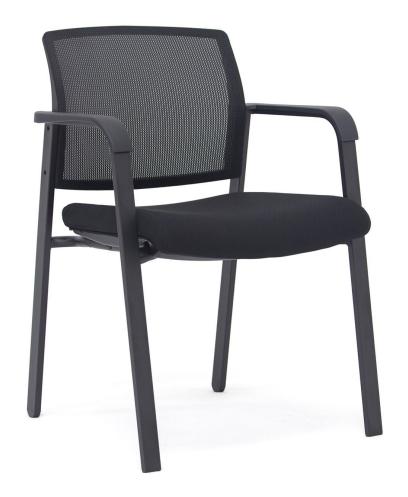

## Ozone

The Ozone mesh back visitor chair is an economical and comfortable stacking 4 leg chair with arms. Ideal for reception and waiting areas however with the contoured mesh back rest Ozone is comfortable enough for use in meeting or training rooms.

## **FEATURES**

- Visitor Chair perfect for reception or waiting rooms.
- Contoured mesh backrest comfort for your visitors.
- Molded seat foam upholstered in Black fabric, also available in Splice fabric.
- Strong, steel frame four leg with matt Black powdercoat finish.
- Fixed armrests.
- Space saving stackable 2-3 chairs high.