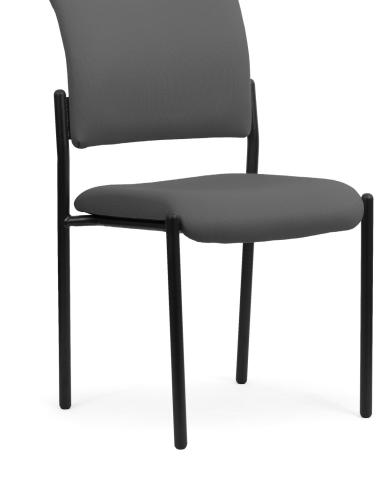

## Powdercoat Frame

A high-comfort, versatile chair, with contemporary square styling is an essential addition to any meeting or visitor space.

### FEATURES

- Strong, fully-welded frame Black or Silver powdercoat.
- Frame available in two styles stacker or skid.
- Waterfall seat for increased circulation.
- Contemporary, square styling.
- Dynamic backrest shape for superb comfort.
- Stacker frame stacks 4 high (with and without arms), skid frame stacks 4 high (no arms).
- Upholstered in Crown, Breathe, Splice fabric or PU.
- Option to upholster in custom/ supplied fabric.
- Optional arms.
- Optional links to connect chairs (Suitable for stacker frame only).

Que Stacker Silver Frame

Que Skid Black Frame

Que Skid Silver Frame Optional Arms

Que Stacker Black Frame