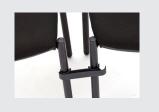

### FEATURES

- Strong, fully-welded frame Black or Silver powdercoat.
- Frame available in two styles stacker or skid.
- Waterfall seat for increased circulation.
- Contemporary, square styling.
- Dynamic backrest shape for superb comfort.
- Stacker frame stacks 4 high (with and without arms), skid frame stacks 4 high (no arms).
- Upholstered in Crown, Breathe, Splice fabric or PU.
- Option to upholster in custom/ supplied fabric.
- Optional arms.
- Optional links to connect chairs (Suitable for stacker frame only).

Que Stacker Silver Frame

Que Skid Black Frame

Que Skid Silver Frame Optional Arms

Que Stacker Black Frame