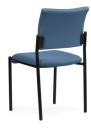

## Powdercoat Frame

A high-comfort, versatile chair, with contemporary square styling is an essential addition to any meeting or visitor space.

### FEATURES

- Strong, fully-welded frame Black or Silver powdercoat.
- Frame available in two styles stacker or skid.
- Waterfall seat for increased circulation.
- Contemporary, square styling.
- Dynamic backrest shape for superb comfort.
- Stacker frame stacks 4 high (with and without arms), skid frame stacks 4 high (no arms).
- Upholstered in Crown, Breathe, Splice fabric or PU.
- Option to upholster in custom/ supplied fabric.
- Optional arms.
- Optional links to connect chairs (Suitable for stacker frame only).

Que Stacker Silver Frame

Que Skid Black Frame

Que Skid Silver Frame Optional Arms

Que Stacker Black Frame