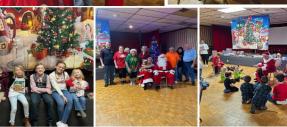

## **Kid's Christmas Party 2023**

On Saturday, December 16th we held our annual Kid's Christmas Party. This year we had 46 children sign up for Christmas gifts and over 20 children attend the party. The children participated in various events including ornament making, cookie decorating, and a Santa sing along. We had a visit from Santa and Mrs. Claus, who handed out the gifts to all the children. This is a special event that our lodge holds every year and we are so grateful to be able to serve the children of our community.

We would like to say a special thank you to all of our members who helped to make this event special for our children.