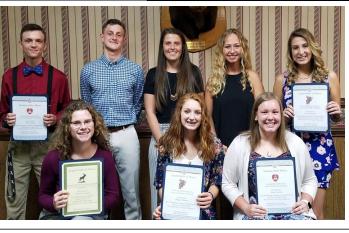

## **Kitchen Closed**

Т

Is the name for the new addition. The Greeneville Moose Lodge 692 hosted their annual Congratulations to Ralph Freeman for his scholarship dinner on Saturday, May 11th, to celebrate submission in the "Name the Room" this years' recipients. Students and their family members Contest. He will receive a year's dues paid. were invited to enjoy dinner with the LOOM and WOTM Officers. Each student was awarded a \$1,000 scholarship. Seated from (left to right): Victoria Harmon, Greeneville High School; Abagail Painter, North Greene High School; and Kayle Sexton; North Greene High School. Standing (left to right): Tyler Smith, South Greene High School; Landon Brown, Brianna Lay, Greeneville High School: Madeline Kilday, Greeneville High School: and Staci Howard, Morristown Hamblen East High School. Not pictured: Kelsi Broyles, West Greene High School.