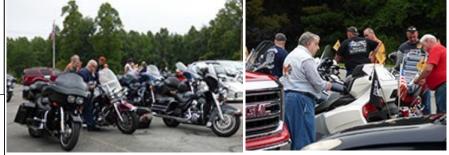

A HUGE THANK YOU TO EVERYONE WHO PARTICIPATED IN THE BIKE RUN AUGUST 11TH! \$2020.00 WAS COLLECTED FOR ST JUDE'S HOSPITAL. THIS DONATION WILL BE PRESENTED TO THEM AT A LATER DATE WHICH WE WILL ANNOUNCE.