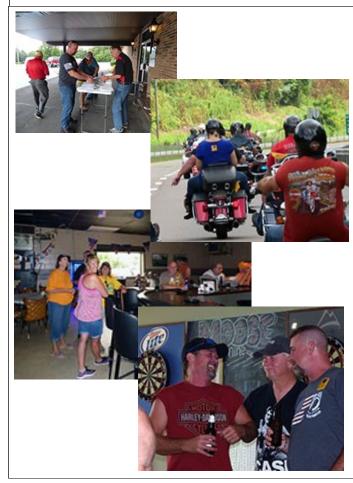

A HUGE THANK YOU TO EVERYONE WHO PARTICIPATED IN THE BIKE RUN AUGUST 11TH! \$2020.00 WAS COLLECTED FOR ST JUDE'S HOSPITAL. THIS DONATION WILL BE PRESENTED TO THEM AT A LATER DATE WHICH WE WILL ANNOUNCE.