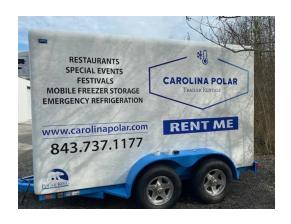

## **Executive Summary**

Carolina Polar provides small refrigerated or freezer, aka "reefer", trailers for short and long term rentals.

### Industries Served

- Federal/State/Local Government
- Restaurant, Bar and Catering
- Temporary cold storage; festivals, events, wedding, emergency

Awards and Honors

### Technologies Used

- GOVI Arktic US2000 refrigeration system
- National Association of Trailer Manufacturers (NATM)
- 54-inch reinforced doors, four-inch walls, a 3/4" keg duty floor and a seemless fiberglass design