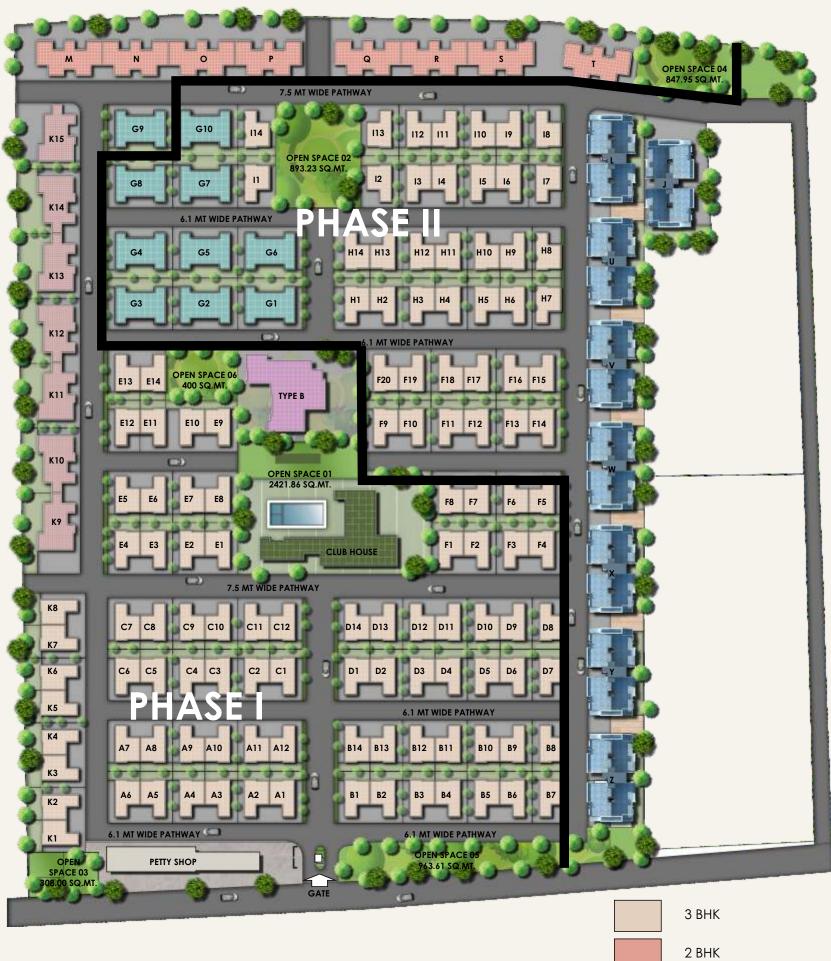

structure
- Brickwork/Blockwork for External and Internal Walls
- Internal Cement Plaster/Gypsum Plaster
- Top Quality Aluminium Windows
- Vitrified tiles flooring in rooms and Non skid vitrified tiles flooring in toilets
- Concealed Plumbing with International design CP and Sanitary Fittings
- Granite Kitchen Platform with stainless steel sink
- Doors with reputed make laminate and Hardwares
- Adequate Electrical Points in all rooms
- Reputed Make Elevator in Each Building
- Acrylic Painting in External and Internal Walls

#### FLOOR PLAN OF 4BHK BUNGALOW (PHASE TWO)





#### CLUBHOUSE

• Swimming Pool • Squash Court • Badminton Court • Gym and Yoga Room • Mini Theatre • Card Room Multiple Indoor Games like • table tennis • Carrom • Chess • Air Hockey • Foos Ball Table and many more.







### 2 BHK 7 BHK 4 BHK 2 BHK

#### MASTER LAYOUT