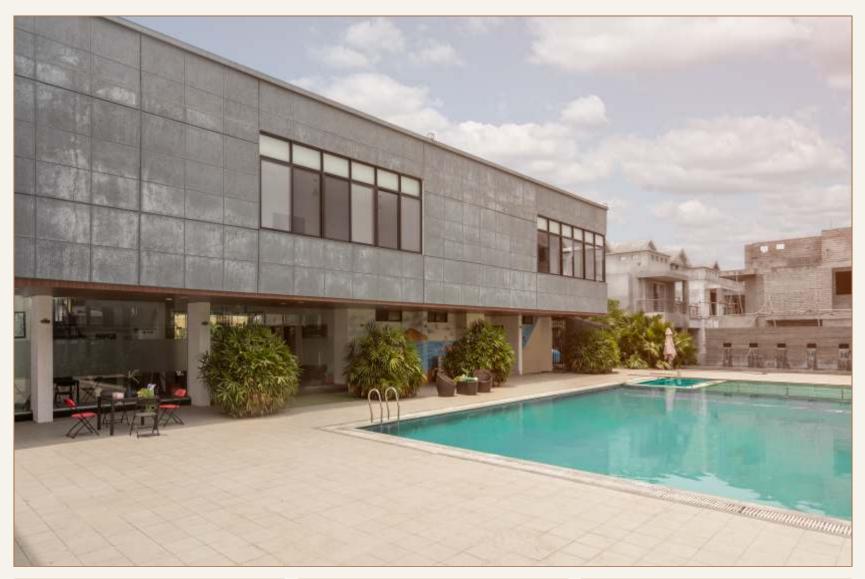

#### CLUBHOUSE

• Swimming Pool • Squash Court • Badminton Court • Gym and Yoga Room • Mini Theatre • Card Room Multiple Indoor Games like • table tennis • Carrom • Chess • Air Hockey • Foos Ball Table and many more.