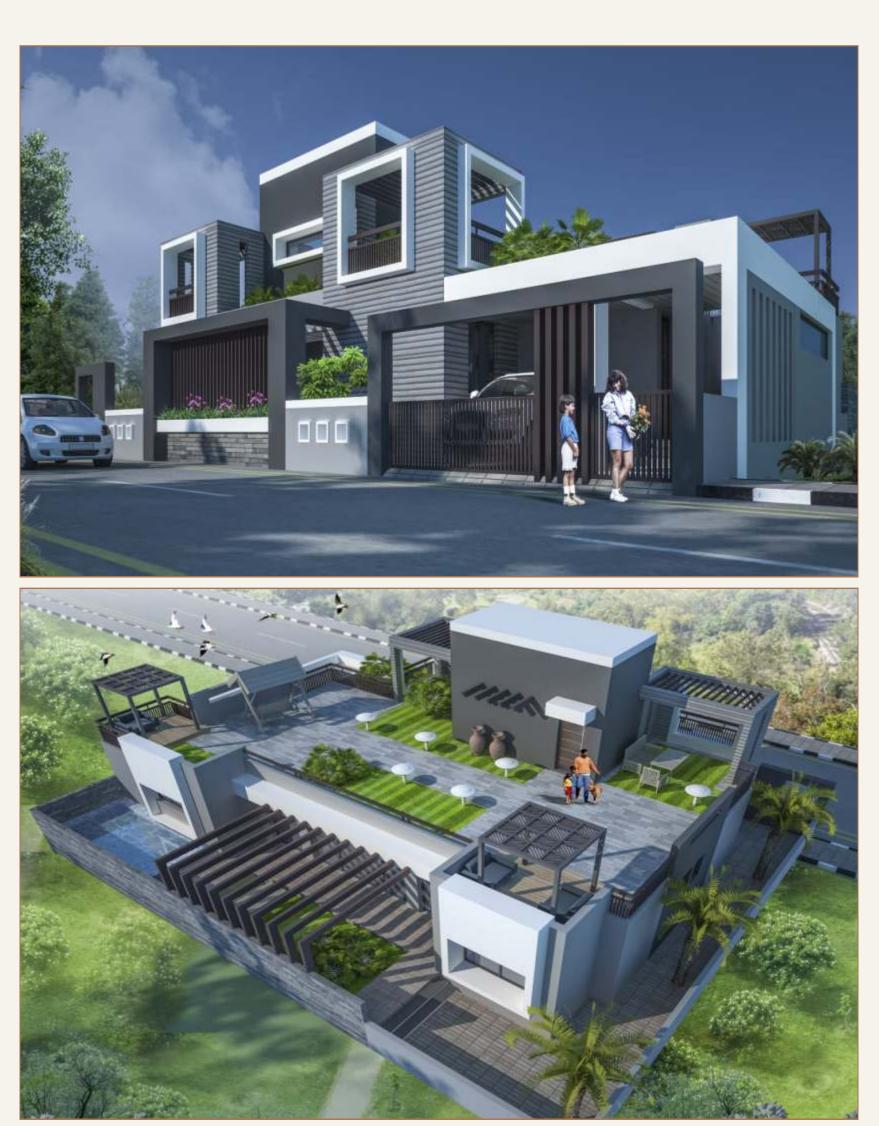

#### 9 NUMBERS 4BHK BUNGLOWS (PHASE TWO)

- RCC framed Earthquake resistant structure
- Brickwork/Blockwork for External and Internal Walls
- Internal Cement Plaster/Gypsum Plaster
- Top Quality Aluminium Windows
- Vitrified tiles flooring in rooms and Non skid vitrified tiles flooring in toilets
- Concealed Plumbing with International design CP and Sanitary Fittings
- Granite Kitchen Platform with stainless steel sink
- Doors with reputed make laminate and Hardwares
- Adequate Electrical Points in all rooms
- Reputed Make Elevator in Each Building
- Acrylic Painting in External and Internal Walls

#### FLOOR PLAN OF 4BHK BUNGALOW (PHASE TWO)