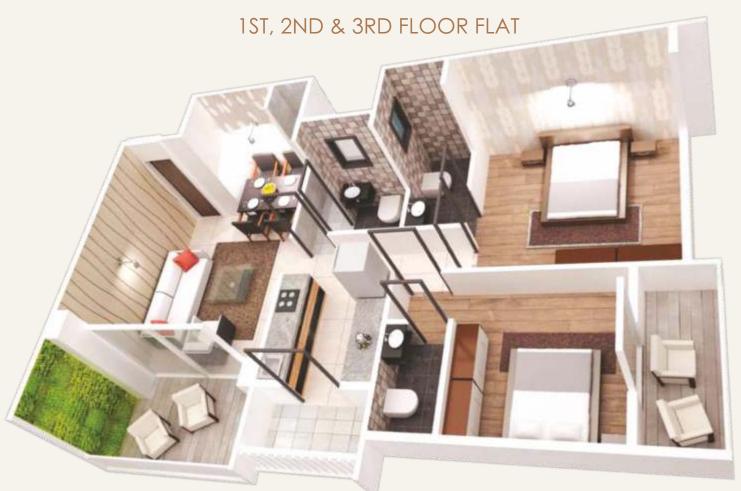

**



#### ACTUAL IMAGES OF SHOW / SAMPLE 3 BHK BUNGALOW AT SITE





- RCC framed Earthquake resistant structure
- Brickwork/Blockwork for External and Internal Walls
- Internal Cement Plaster/Gypsum Plaster
- Top Quality Aluminium Windows
- Vitrified tiles flooring in rooms and Non skid vitrified tiles flooring in toilets
- Concealed Plumbing with International design CP and Sanitary Fittings
- Granite Kitchen Platform with stainless steel sink
- Doors with reputed make laminate and Hardwares
- Adequate Electrical Points in all rooms
- Reputed Make Elevator in Each Building
- Acrylic Painting in External and Internal Walls

#### UPCOMING 96 FLATS OF 2 BHK (PHASE TWO)



# TYPICAL FLOOR PLAN OF UPCOMING 96 NUMBERS OF 2 BHK FLATS (PHASE TWO)

#### GROUND FLOOR FLAT WITH ATTACHED GARDEN





#### UPCOMING 96 FLATS OF 2 BHK (PHASE TWO)



#### 9 NUMBERS 4BHK BUNGLOWS (PHASE TWO)



- RCC framed Earthquake resistant structure
- Brickwork/Blockwork for External and Internal Walls
- Internal Cement Plaster/Gypsum Plaster
- Top Quality Aluminium Windows
- Vitrified tiles flooring in rooms and Non skid vitrified tiles flooring in toilets
- Concealed Plumbing with International design CP and Sanitary Fittings
- Granite Kitchen Platform with stainless steel sink
- Doors with reputed make laminate and Hardwares
- Adequate Electrical Points in all rooms
- Reputed Make Elevator in Each Building
- Acrylic Painting in External and Internal Walls

#### FLOOR PLAN OF 4BHK BUNGALOW (PHASE TWO)





#### CLUBHOUSE

• Swimming Pool • Squash Court • Badminton Court • Gym and Yoga Room • Mini T