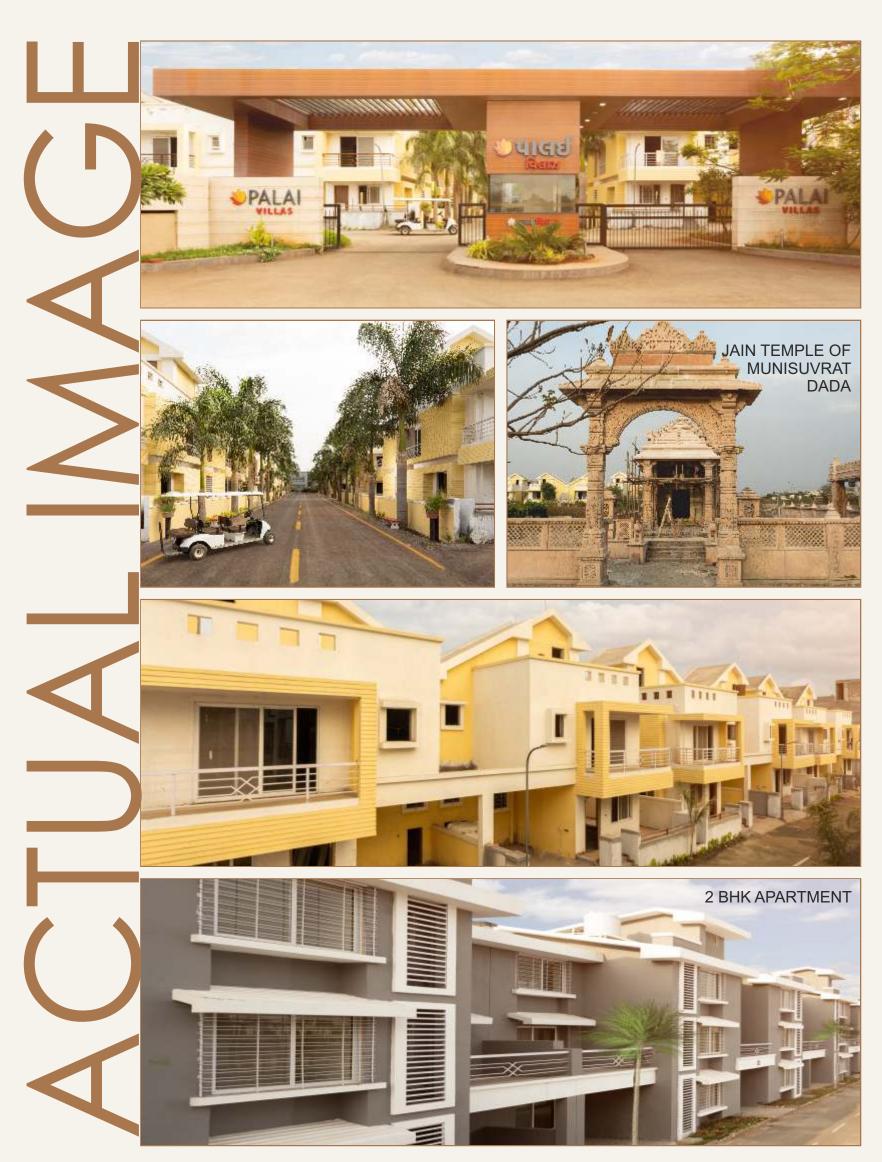

## Actual Image of 3 BHK Bungalow

#### ACTUAL IMAGES OF SHOW / SAMPLE 3 BHK BUNGALOW AT SITE

- RCC framed Earthquake resistant structure
- Brickwork/Blockwork for External and Internal Walls
- Internal Cement Plaster/Gypsum Plaster
- Top Quality Aluminium Windows
- Vitrified tiles flooring in rooms and Non skid vitrified tiles flooring in toilets
- Concealed Plumbing with International design CP and Sanitary Fittings
- Granite Kitchen Platform with stainless steel sink
- Doors with reputed make laminate and Hardwares
- Adequate Electrical Points in all rooms
- Reputed Make Elevator in Each Building
- Acrylic Painting in External and Internal Walls