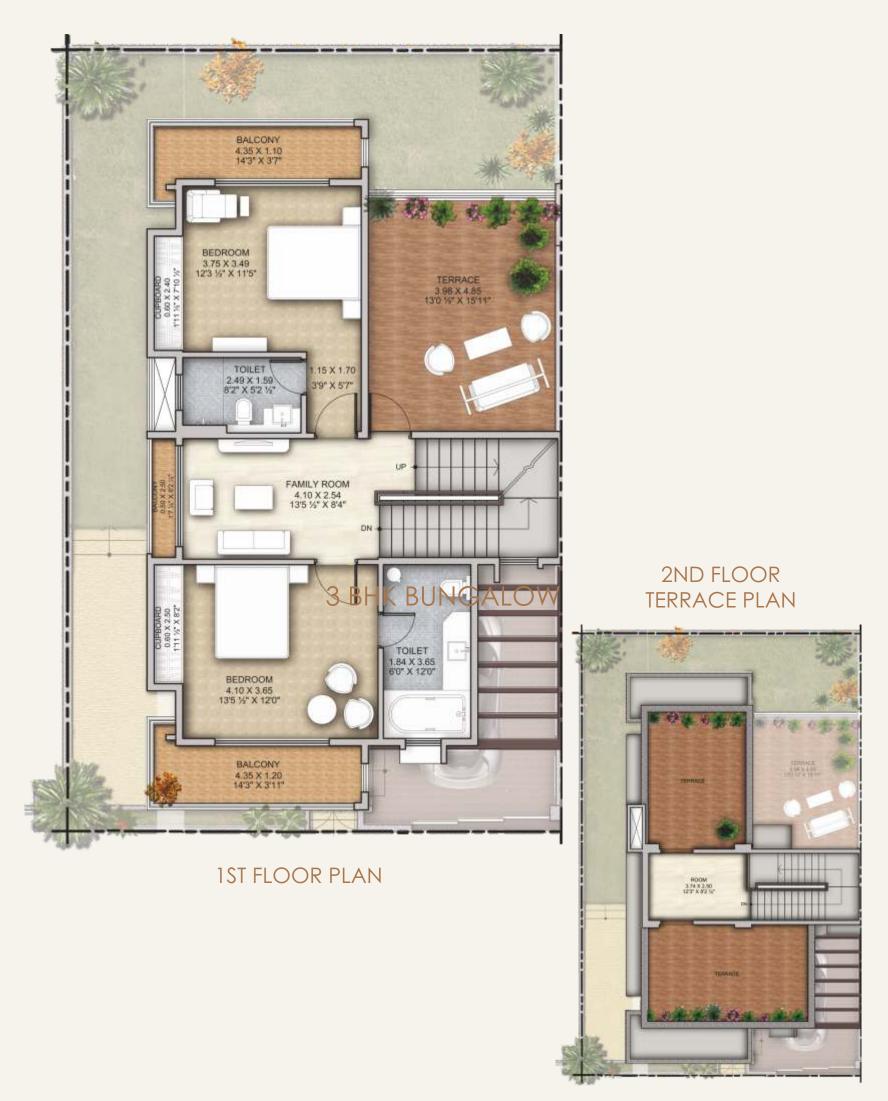

## Actual Image of 3 BHK Bungalow



#### GROUND FLOOR PLAN (3 BHK BUNGALOW)



#### **3 BHK BUNGALOW**



#### ACTUAL IMAGES OF SHOW / SAMPLE 3 BHK BUNGALOW AT SITE





- RCC framed Earthquake resistant structure
- Brickwork/Blockwork for External and Internal Walls
- Internal Cement Plaster/Gypsum Plaster
- Top Quality Aluminium Windows
- Vitrified tiles flooring in rooms and Non skid vitrified tiles flooring in toilets
- Concealed Plumbing with International design CP and Sanitary Fittings
- Granite Kitchen Platform with stainless steel sink
- Doors with reputed make laminate and Hardwares
- Adequate Electrical Points in all rooms
- Reputed Make Elevator in Each Building
- Acrylic Painting in External and Internal Walls

#### UPCOMING 96 FLATS OF 2 BHK (PHASE TWO)



# TYPICAL FLOOR PLAN OF UPCOMING 96 NUMBERS OF 2 BHK FLATS (PHASE TWO)

#### GROUND FLOOR FLAT W