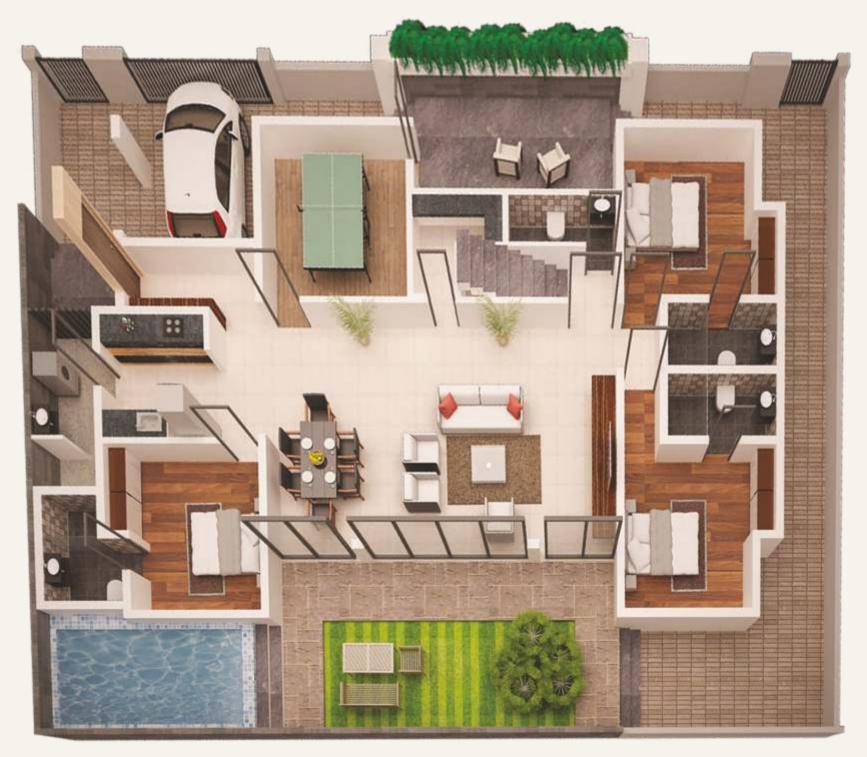

#### FLOOR PLAN OF 4BHK BUNGALOW (PHASE TWO)

#### 9 NUMBERS 4BHK BUNGLOWS (PHASE TWO)

- RCC framed Earthquake resistant structure
- Brickwork/Blockwork for External and Internal Walls
- Internal Cement Plaster/Gypsum Plaster
- Top Quality Aluminium Windows
- Vitrified tiles flooring in rooms and Non skid vitrified tiles flooring in toilets
- Concealed Plumbing with International design CP and Sanitary Fittings
- Granite Kitchen Platform with stainless steel sink
- Doors with reputed make laminate and Hardwares
- Adequate Electrical Points in all rooms
- Reputed Make Elevator in Each Building
- Acrylic Painting in External and Internal Walls