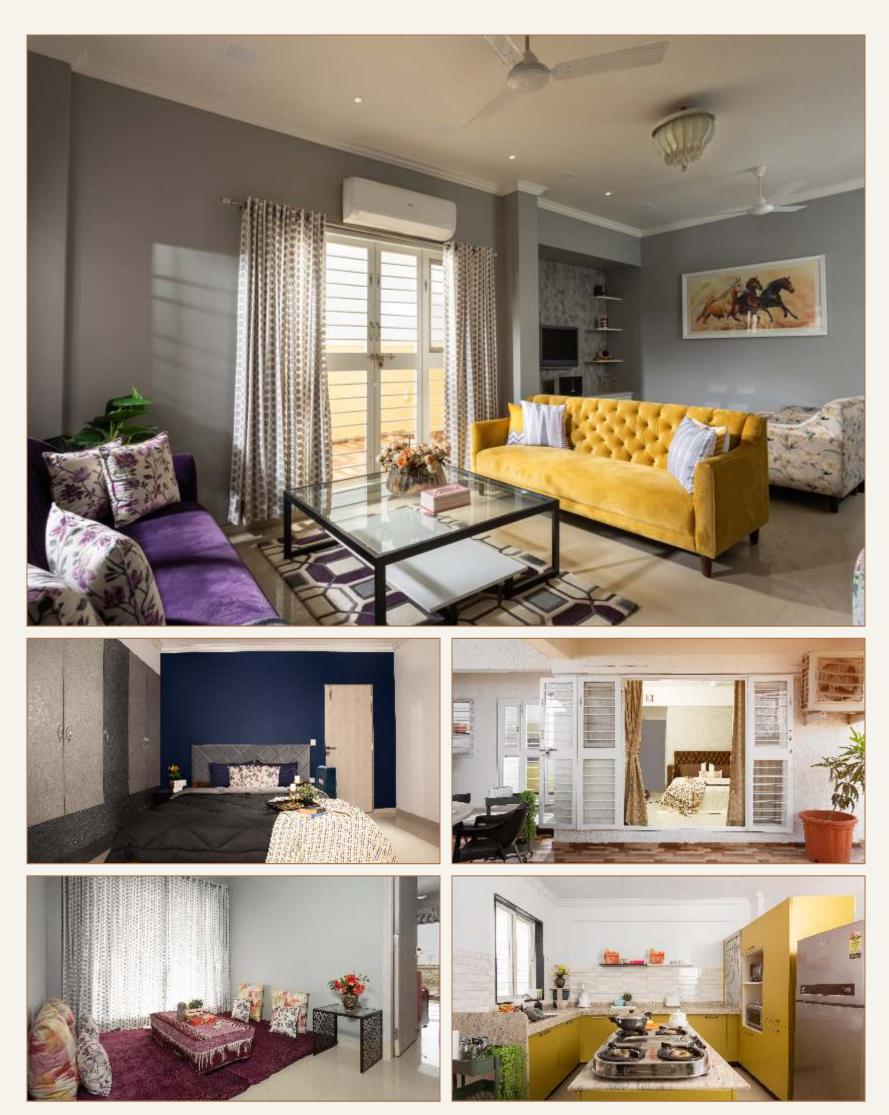

## Actual Image of 3 BHK Bungalow

#### ACTUAL IMAGES OF SHOW / SAMPLE 3 BHK BUNGALOW AT SITE

- RCC framed Earthquake resistant structure
- Brickwork/Blockwork for External and Internal Walls
- Internal Cement Plaster/Gypsum Plaster
- Top Quality Aluminium Windows
- Vitrified tiles flooring in rooms and Non skid vitrified tiles flooring in toilets
- Concealed Plumbing with International design CP and Sanitary Fittings
- Granite Kitchen Platform with stainless steel sink
- Doors with reputed make laminate and Hardwares
- Adequate Electrical Points in all rooms
- Reputed Make Elevator in Each Building
- Acrylic Painting in External and Internal Walls