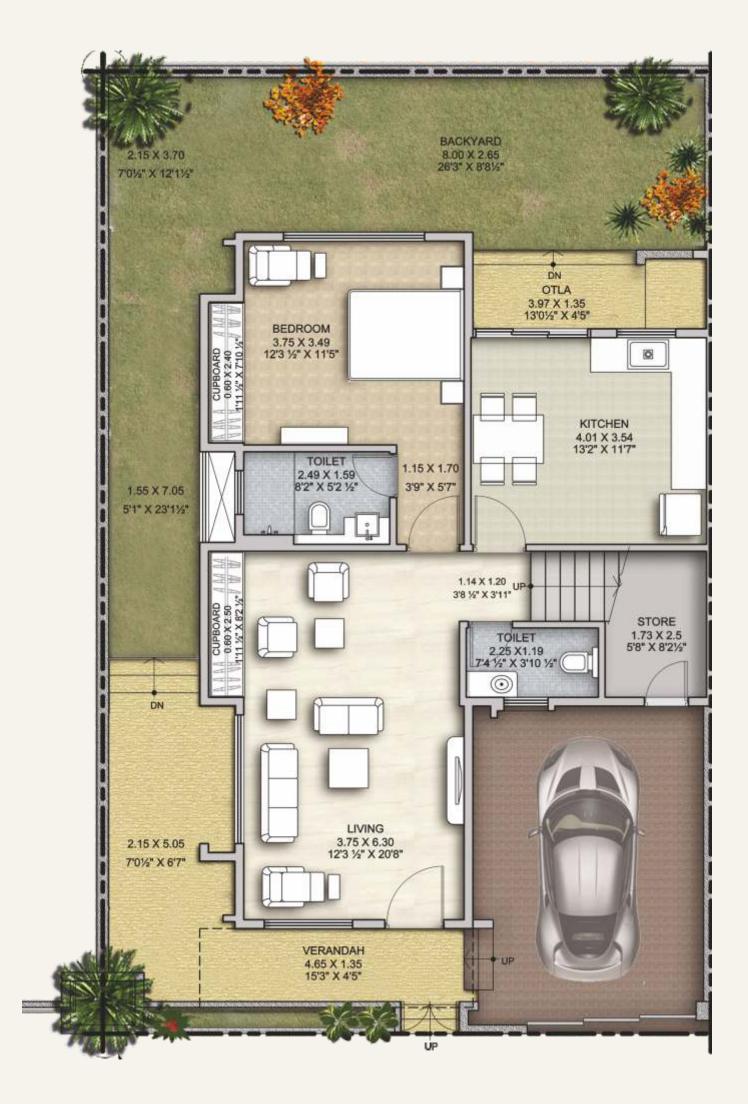

## Actual Image of 3 BHK Bungalow



#### GROUND FLOOR PLAN (3 BHK BUNGALOW)



#### **3 BHK BUNGALOW**



#### ACTUAL IMAGES OF SHOW / SAMPLE 3 BHK BUNGALOW AT SITE





- RCC framed Earthquake resistant structure
- Brickwork/Blockwork for External and Internal Walls
- Internal Cement Plaster/Gypsum Plaster
- Top Quality Aluminium Windows
- Vitrified tiles flooring in rooms and Non skid vitrified tiles flooring in toilets
- Concealed Plumbing with International design CP and Sanitary Fittings
- Granite Kitchen Platform with stainless steel sink
- Doors with reputed make laminate and Hardwares
- Adequate Electrical Points in all rooms
- Reputed Make Elevator in Each Building
- Acrylic Painting in External and Internal Walls

#### UPCOMING 96 FLATS OF 2 BHK (PHASE TWO)



# TYPICAL FLOOR PLAN OF UPCOMING 96 NUMBERS OF 2 BHK