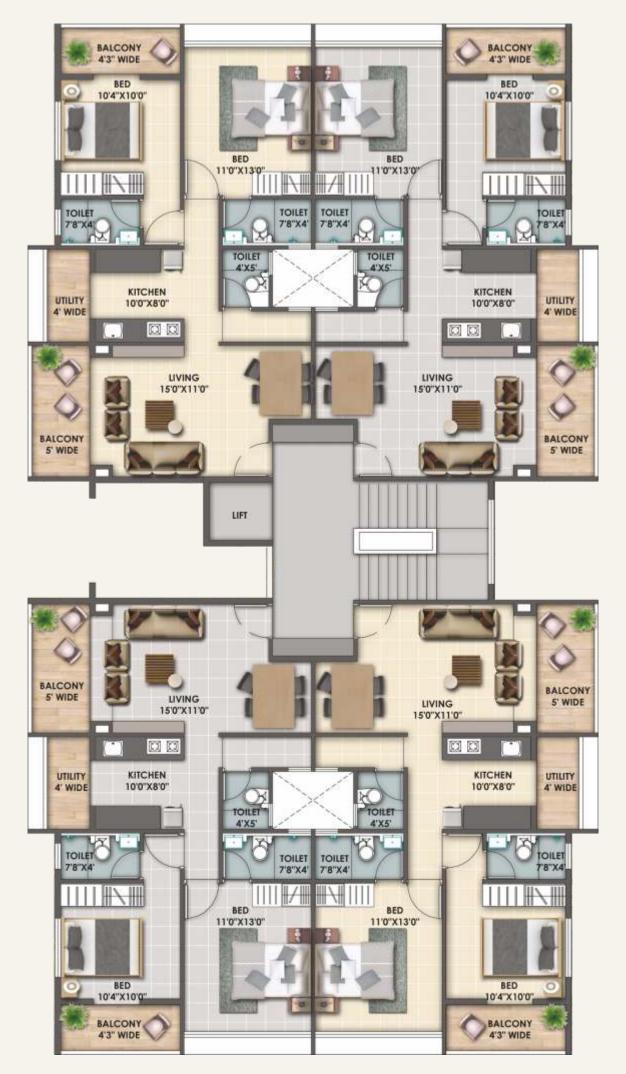

# TYPICAL FLOOR PLAN OF UPCOMING 96 NUMBERS OF 2 BHK FLATS (PHASE TWO)

#### UPCOMING 96 FLATS OF 2 BHK (PHASE TWO)