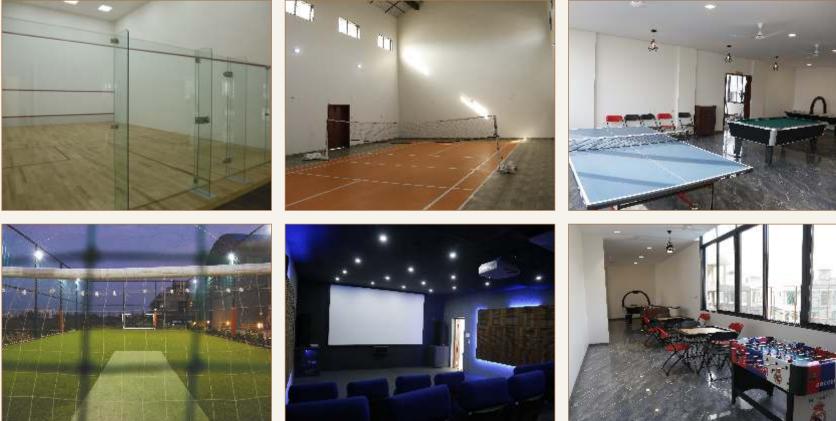

#### CLUBHOUSE

• Swimming Pool • Squash Court • Badminton Court • Gym and Yoga Room • Mini Theatre • Card Room Multiple Indoor Games like • table tennis • Carrom • Chess • Air Hockey • Foos Ball Table and many more.