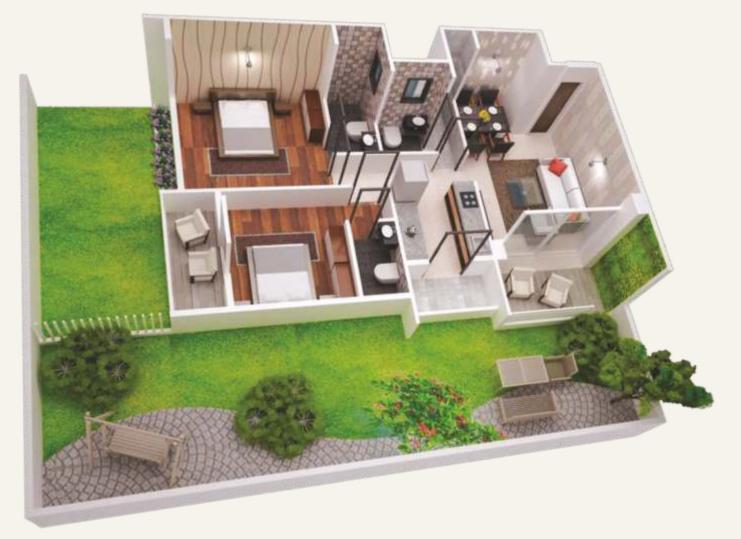

OW**



#### ACTUAL IMAGES OF SHOW / SAMPLE 3 BHK BUNGALOW AT SITE





- RCC framed Earthquake resistant structure
- Brickwork/Blockwork for External and Internal Walls
- Internal Cement Plaster/Gypsum Plaster
- Top Quality Aluminium Windows
- Vitrified tiles flooring in rooms and Non skid vitrified tiles flooring in toilets
- Concealed Plumbing with International design CP and Sanitary Fittings
- Granite Kitchen Platform with stainless steel sink
- Doors with reputed make laminate and Hardwares
- Adequate Electrical Points in all rooms
- Reputed Make Elevator in Each Building
- Acrylic Painting in External and Internal Walls

#### UPCOMING 96 FLATS OF 2 BHK (PHASE TWO)



# TYPICAL FLOOR PLAN OF UPCOMING 96 NUMBERS OF 2 BHK FLATS (PHASE TWO)

#### GROUND FLOOR FLAT WITH ATTACHED GARDEN





#### UPCOMING 96 FLATS OF 2 BHK (PHASE TWO)



#### 9 NUMBERS 4BHK BUNGLOWS (PHASE TWO)



- RCC framed Earthquake resistant structure
- Brickwork/Blockwork for External and Internal Walls
- Internal Cement Plaster/Gypsum Plaster
- Top Quality Aluminium Windows
- Vitrified tiles flooring in rooms and Non skid vitrified tiles flooring in toilets
- Concealed Plumbing with International design CP and Sanitary Fittings
- Granite Kitchen Platform with stainless steel sink
- Doors with reputed make laminate and Hardwares
- Adequate Electrical Points in all rooms
- Reputed Make Elevator in Each Building
- Acrylic Painting in External and Internal Walls

#### FLOOR PLAN OF 4BHK BUNGALOW (PHASE TWO)





#### CLUBHOUSE

• Swimming Pool • Squash Court • Badminton Court • Gym and Yoga Room • Mini