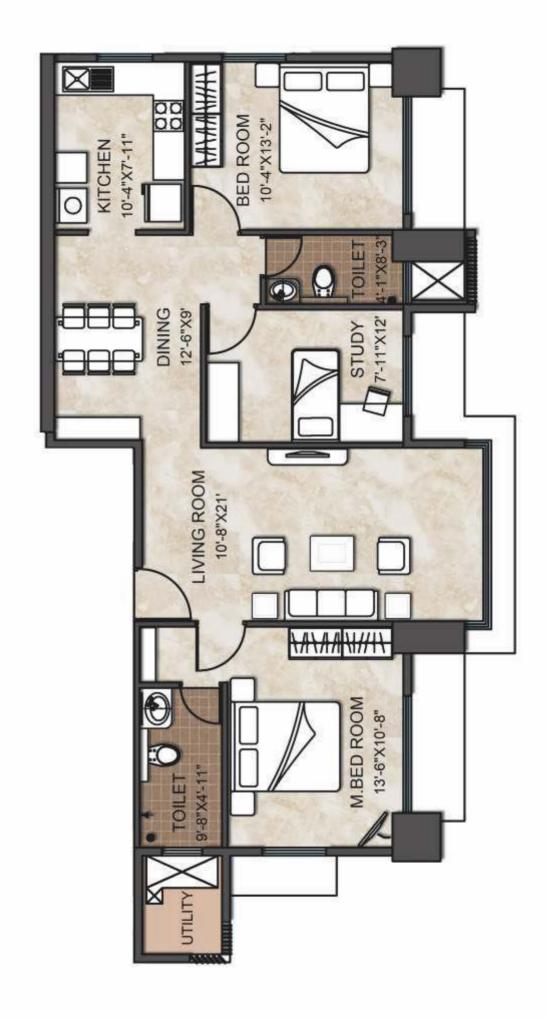

registered projects. Approval authority for project - MCGM www.mcgm.gov.in



The project has been registered via MahaRERA registration number: P51800010465 and is available on the website https://maharera.mahaonline.gov.in under registered projects. Approval authority for project - MCGM www.mcgm.gov.in



# LAYOUT PLAN



# TYPICAL FLOOR PLAN TOWER A



# TYPICAL FLOOR PLAN TOWER B



### 3 BEDROOM FLOOR PLAN



### 4 BEDROOM FLOOR PLAN

# SPECIFICATIONS

#### CIVIL

- RCC framed structure
- Earth quake resistant structure
- Using aluminium shuttering technology for better finish N quality of RCC structure
- Internal Cement Plaster and Gypsum Plaster.
- Light weight block for internal N external walls

#### **WINDOWS**

 Saint Gobin brand UPvc Sliding type windows

#### **PLUMBING**

 Toilet & Kitchen will have concealed plumbing
International Design Sanitary Fitting & Fixture

#### **FLOORING**

- Vitrified Floor Tiles in Living room. Kitchen & bedroom
- Non-Skid Vitrified tile in Toilets
- Lift Lobby Passage flooring will be of nonskid vitrified tile.
- Staircase will be finished with non skid vitrified tiles
- Stilt will be finished with concrete pavers/Tiles/Grani