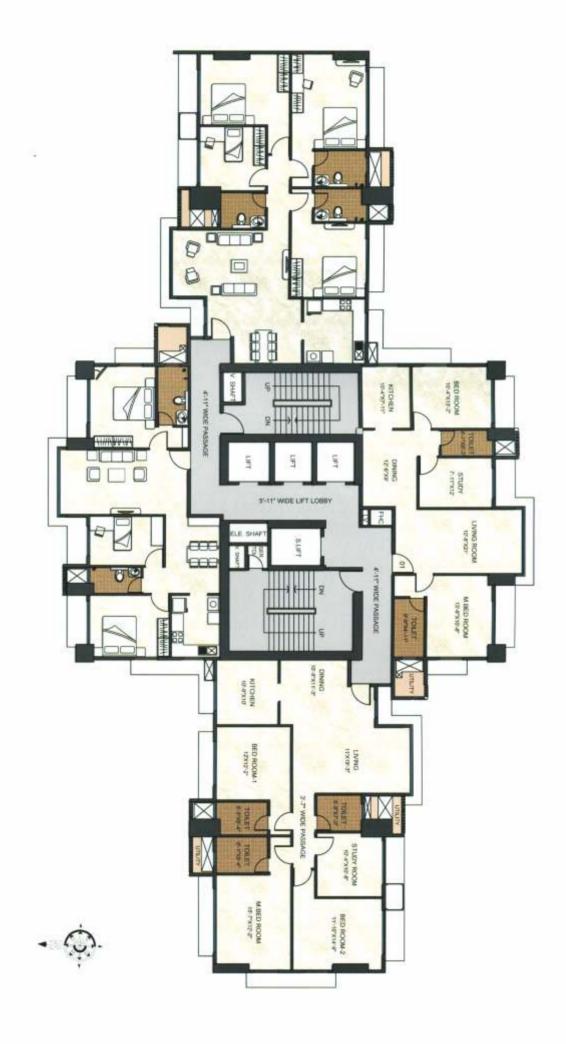

registered projects. Approval authority for project - MCGM www.mcgm.gov.in



The project has been registered via MahaRERA registration number: P51800010465 and is available on the website https://maharera.mahaonline.gov.in under registered projects. Approval authority for project - MCGM www.mcgm.gov.in



# LAYOUT PLAN



# TYPICAL FLOOR PLAN TOWER A



# TYPICAL FLOOR PLAN TOWER B



### 3 BEDROOM FLOOR PLAN



### 4 BEDROOM FLOOR PLAN

# SPECIFICATIONS

#### CIVIL

- RCC framed structure
- Earth quake resistant structure
- Using aluminium shuttering technology for better finish N quality of RCC structure
- Internal Cement Plaster and Gypsum Plaster.
- Light weight block for internal N external walls

#### **WINDOWS**

 Saint Gobin brand UPvc Sliding type windows

#### **PLUMBING**

 Toilet & Kitchen will have concealed plumbing
International Design Sanitary Fitting & Fixture

#### **FLOORING**

- Vitrified Floor Tiles in Living room. Kitchen & bedroom
- Non-Skid Vitrified tile in Toilets
- Lift Lobby Passage flooring will be of nonskid vitrified tile.
- Staircase will be finished with non skid vitrified