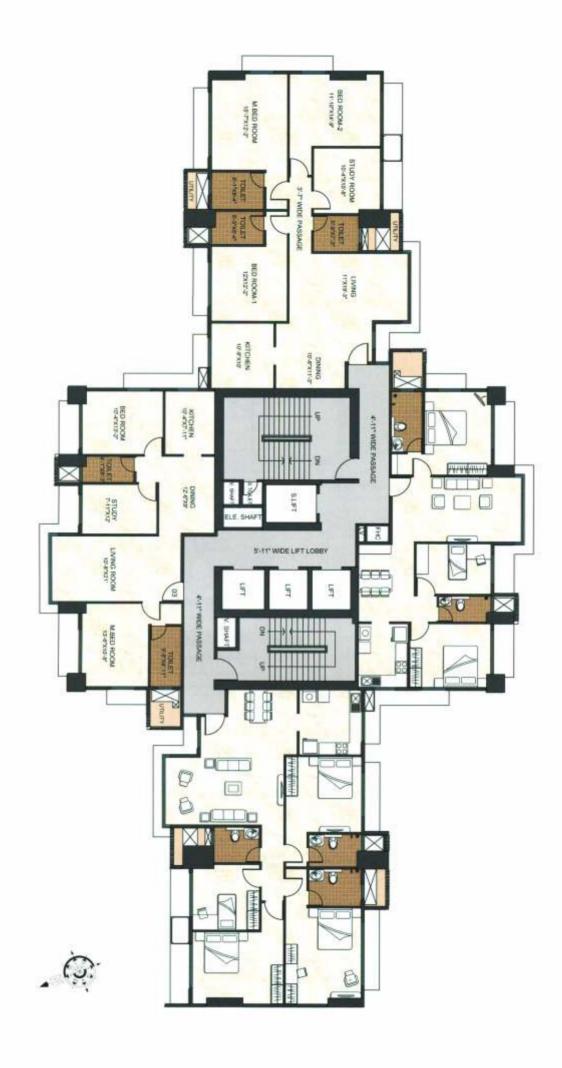

registered projects. Approval authority for project - MCGM www.mcgm.gov.in



The project has been registered via MahaRERA registration number: P51800010465 and is available on the website https://maharera.mahaonline.gov.in under registered projects. Approval authority for project - MCGM www.mcgm.gov.in



# LAYOUT PLAN



# TYPICAL FLOOR PLAN TOWER A



# TYPICAL FLOOR PLAN TOWER B



### 3 BEDROOM FLOOR PLAN



### 4 BEDROOM FLOOR PLAN

# SPECIFICATIONS

#### CIVIL

- RCC framed structure
- Earth quake resistant structure
- Using aluminium shuttering technology for better finish N quality of RCC structure
- Internal Cement Plaster and Gypsum Plaster.
- Light weight block for internal N external walls

#### **WINDOWS**

 Saint Gobin brand UPvc Sliding type windows

#### **PLUMBING**

 Toilet & Kitchen will have concealed plumbing
International Design Sanitary Fitting & Fixture

#### **FLOORING**

- Vitrified Floor Tiles in Living room. Kitchen & bedroom
- Non-Skid Vitrified tile in Toilets
- Lift Lobby Passage flooring will be of nonskid vitrified tile.
- Staircase will be finished with non skid vitrified tiles
- Stilt will be finished