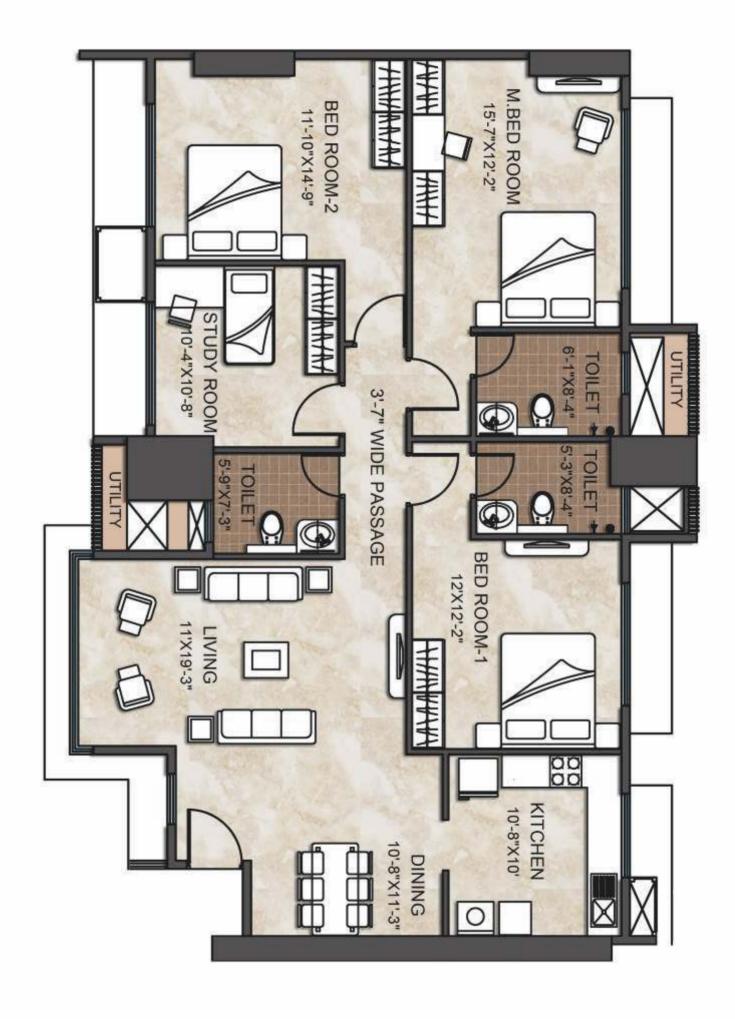

registered projects. Approval authority for project - MCGM www.mcgm.gov.in



The project has been registered via MahaRERA registration number: P51800010465 and is available on the website https://maharera.mahaonline.gov.in under registered projects. Approval authority for project - MCGM www.mcgm.gov.in



# LAYOUT PLAN



# TYPICAL FLOOR PLAN TOWER A



# TYPICAL FLOOR PLAN TOWER B



### 3 BEDROOM FLOOR PLAN



### 4 BEDROOM FLOOR PLAN

# SPECIFICATIONS

#### CIVIL

- RCC framed structure
- Earth quake resistant structure
- Using aluminium shuttering technology for better finish N quality of RCC structure
- Internal Cement Plaster and Gypsum Plaster.
- Light weight block for internal N external walls

#### **WINDOWS**

 Saint Gobin brand UPvc Sliding type windows

#### **PLUMBING**

 Toilet & Kitchen will have concealed plumbing
International Design Sanitary Fitting & Fixture

#### **FLOORING**

- Vitrified Floor Tiles in Living room. Kitchen & bedroom
- Non-Skid Vitrified tile in Toilets
- Lift Lobby Passage flooring will be of nonskid vitrified tile.
- Staircase will be finished with non skid vitrified tiles
- Stilt will be finished with concrete pavers/Tiles/Granite

#### **KITCHEN**

- Gran