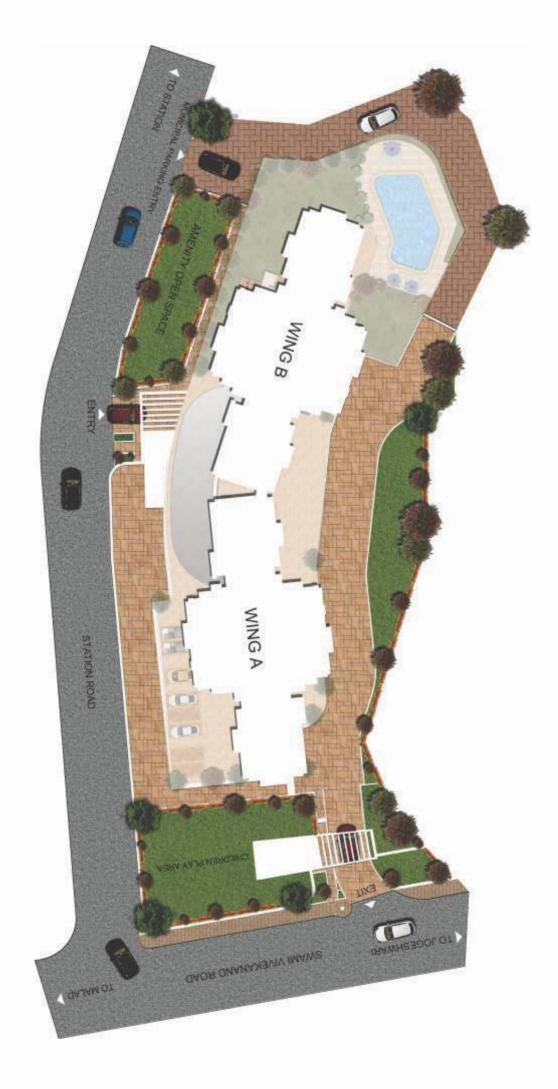

registered projects. Approval authority for project - MCGM www.mcgm.gov.in



The project has been registered via MahaRERA registration number: P51800010465 and is available on the website https://maharera.mahaonline.gov.in under registered projects. Approval authority for project - MCGM www.mcgm.gov.in



# LAYOUT PLAN



# TYPICAL FLOOR PLAN TOWER A



# TYPICAL FLOOR PLAN TOWER B



### 3 BEDROOM FLOOR PLAN



### 4 BEDROOM FLOOR PLAN

# SPECIFICATIONS

#### CIVIL

- RCC framed structure
- Earth quake resistant structure
- Using aluminium shuttering technology for better finish N quality of RCC structure
- Internal Cement Plaster and Gypsum Plaster.
- Light weight block for internal N external walls

#### **WINDOWS**

 Saint Gobin brand UPvc Sliding type windows

#### **PLUMBING**

 Toilet & Kitchen will have concealed plumbing
International Design Sanitary Fitting & Fixture

#### **FLOORING**

- Vitrified Floor Tiles in Living room. Kitchen & bedroom
- Non-Skid Vitrified tile in Toilets
- Lift Lobby Passage flooring will be of nonskid vitrified tile.
- Staircase will be finished with n