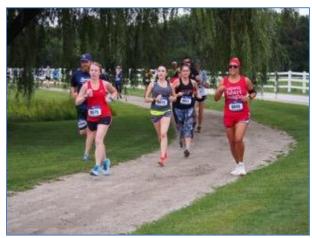

### Robyn Bumgarner: To Hill With Cancer ~ By Judith Warren

On July 19, former PSRR Board Member Robyn Bumgarner (in light blue singlet @ RIGHT) made the facebook post she never wanted to make: It's back. Yeah. Breast cancer. Round 2.

Immediately her family, friends and even total strangers embraced Robyn in a loving community hug of support. PSRR member Kathy Figuieras started to plan an event. When runners need to show support what do we do? We run. We run hard. We run hills. To Hill With Cancer was born.

On Saturday, August 10, the community rallied around Robyn "to walk Robyn's road for as long as you can stand it. We are going to run McKinley Woods hill repeats, and when you think you're done, when you think you want to fall to your knees, you'll do more hill repeats, because Robyn doesn't get to be done when she wants. She's not done until the cancer is done."

Robyn won Overall Female with 33 hill repeats. Some walked a little; some ran 10 miles; some volunteered or brought food; some did remote runs and hills; all came together to support Robyn.

Coach Robyn has made such a huge impact on so many people. PSRR VP Jody James said of Robyn "an amazing woman who literally changed my life during a chance meeting in a locker room years ago. It was a pleasure to run some hills today."