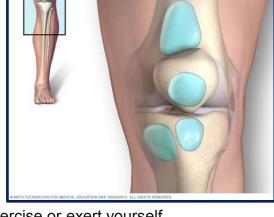

Bursitis occurs when bursae become inflamed. The LIGHT BLUE areas of the photos represent the bursae of the hip and knee.

The most common locations for bursitis are in the shoulder, elbow and hip. But you can also have bursitis by your knee, heel and the base of your big toe. Bursitis often occurs near joints that perform frequent repetitive motion.

### Symptoms

If you have bursitis, the affected joint might:

- Feel achy or stiff
- Hurt more when you move it or press on it
- Look swollen and red

When to see a doctor

Consult your doctor if you have:

- Disabling joint pain
- Sudden inability to move a joint
- Excessive swelling, redness, bruising or a rash in the affected area
- Sharp or shooting pain, especially when you exercise or exert yourself