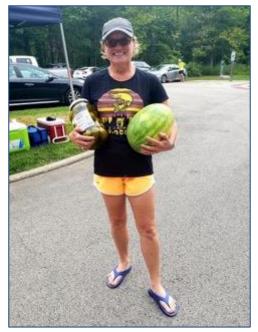

### Robyn Bumgarner: To Hill With Cancer ~ By Judith Warren

On July 19, former PSRR Board Member Robyn Bumgarner (in light blue singlet @ RIGHT) made the facebook post she never wanted to make: It's back. Yeah. Breast cancer. Round 2.

Immediately her family, friends and even total strangers embraced Robyn in a loving community hug of support. PSRR member Kathy Figuieras started to plan an event. When runners need to show support what do we do? We run. We run hard. We run hills. To Hill With Cancer was born.

On Saturday, August 10, the community rallied around Robyn "to walk Robyn's road for as long as you can stand it. We are going to run McKinley Woods hill repeats, and when you think you're done, when you think you want to fall to your knees, you'll do more hill repeats, because Robyn doesn't get to be done when she wants. She's not done until the cancer is done."

Robyn won Overall Female with 33 hill repeats. Some walked a little; some ran 10 miles; some volunteered or brought food; some did remote runs and hills; all came together to support Robyn.

Coach Robyn has made such a huge impact on so many people. PSRR VP Jody James said of Robyn "an amazing woman who literally changed my life during a chance meeting in a locker room years ago. It was a pleasure to run some hills today."