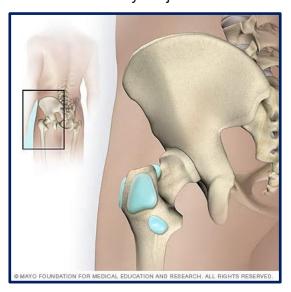

### **Bursitis**

(Source: www.mayoclinic.org)

Bursitis (bur-SY-tis) is a painful condition that affects the small, fluid-filled sacs — called bursae (bur-SEE) — that cushion the bones, tendons and muscles near your joints.

Bursitis occurs when bursae become inflamed. The LIGHT BLUE areas of the photos represent the bursae of the hip and knee.

The most common locations for bursitis are in the shoulder, elbow and hip. But you can also have bursitis by your knee, heel and the base of your big toe. Bursitis often occurs near joints that perform frequent repetitive motion.