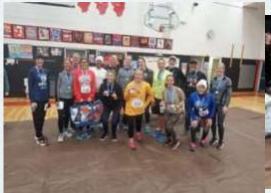

### Kankakee Winterfest 5k, Feb. 5th

PSRR showed up in full force for the 38th running of the Kankakee Winterfest 5k on February 5th. We had at least 40 runners/walkers participate with many members picking up awards. The weather was exceptionally delightful with a 45F temperature and sunny skies. The winds from the west were the only damper to the first PSRR circuit race of 2023.

The Kankakee Running Club took the time to post videos of each runners finish. Klick on each of the RESULTS links above to check it out! 2023 new members that ran at the 5k were: John Collet, Mary Beth Casarez, Charlene Hamann, Tracy Graal-Smith, Jamica Barcus and Robert Reiter.

John Collett took 3rd overall and garnered 1st in the PSRR Age Group Standings. Traci Ethridge took 1st was the first female finisher and Clark Anderson took the Male Master's 1st place finish and 4th overall.

Pictured below is our pre-race group picture and some of our award winners.