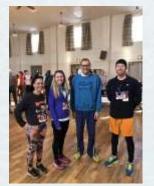

### Kankakee Winterfest 5k, Feb. 5th

More Pictures!

Above, Dan Bullock with Diana Sorich and Dan finishing his 5k. To the left, Lesly Williams with some bling, Mark Walters with friend and Mary Beth, Traci, John and Tom. Finishing their races below are Mary Beth Cesaraes, Clark Anderson, John Collet (lower left) and Charlene Hamann (lower right).