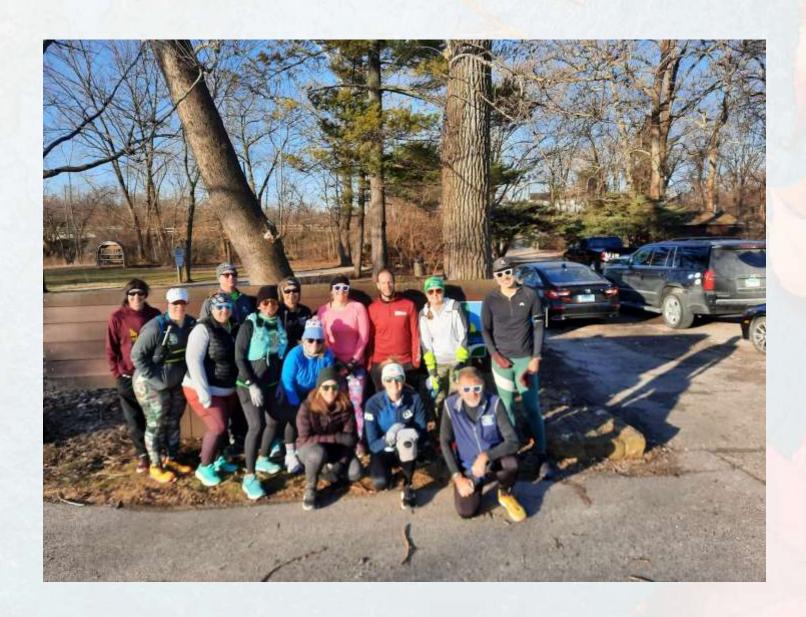

### Frosty Five, Channahon, IL - November 12th

Turned out to be a great day for the 2023 Frosty Five Mile Race on Saturday, February 11. Almost 50 members completed the 44th annual running and not a hint of frost was in sight. Thank you to all who participated and thank you to all the awe-some volunteers. Attached is a short video for your viewing pleasure.