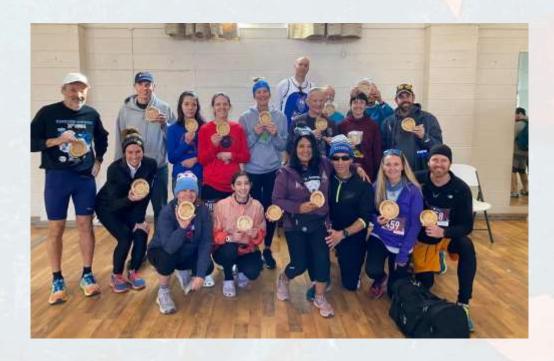

### Kankakee Winterfest 5k, Feb. 5th

PSRR showed up in full force for the 38th running of the Kankakee Winterfest 5k on February 5th. We had at least 40 runners/walkers participate with many members picking up awards. The weather was exceptionally delightful with a 45F temperature and sunny skies. The winds from the west were the only damper to the first PSRR circuit race of 2023.

The Kankakee Running Club took the time to post videos of each runners finish. Klick on each of the RESULTS links above to check it out! 2023 new members that ran at the 5k were: John Collet, Mary Beth Casarez, Charlene Hamann, Tracy Graal-Smith, Jamica Barcus and Robert Reiter.

John Collett took 3rd overall and garnered 1st in the PSRR Age Group Standings. Traci Ethridge took 1st was the first female finisher and Clark Anderson took the Male Master's 1st place finish and 4th overall.

Pictured below is our pre-race group picture and some of our award winners.