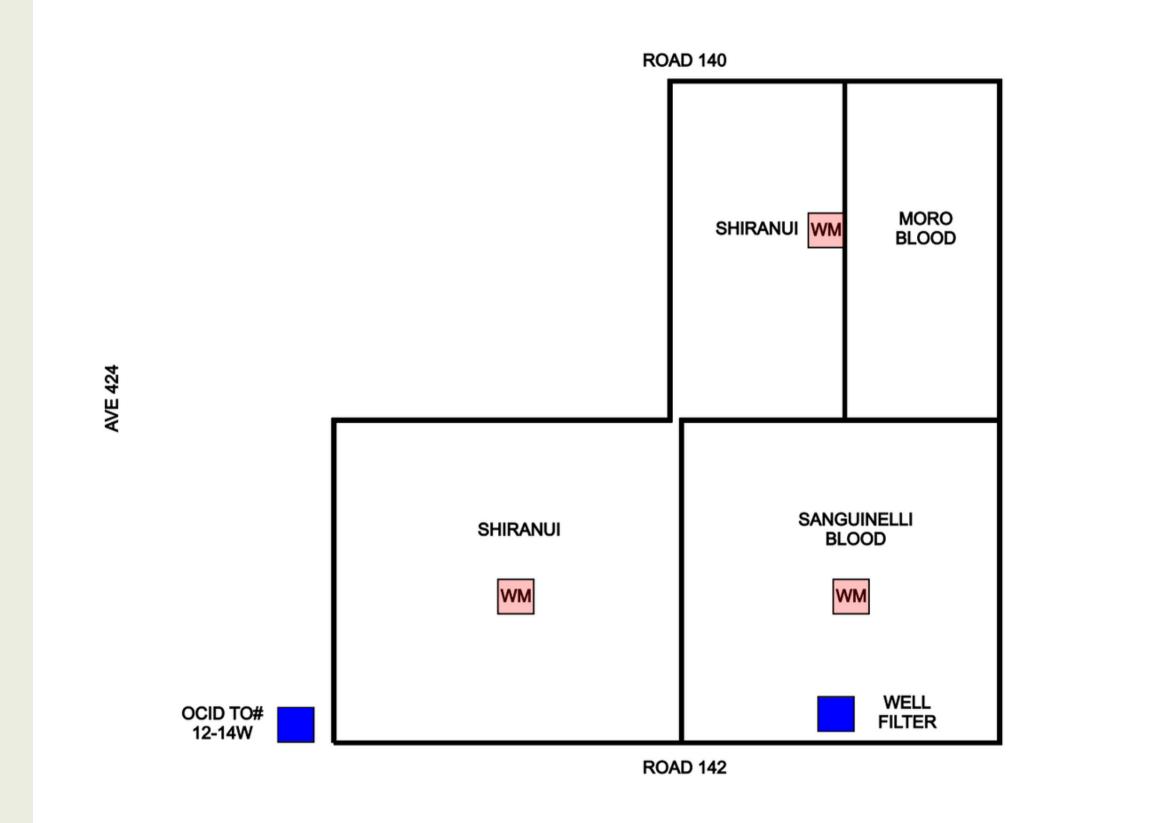

# **Planting Details**

|              | SHIRANUI MANDARIN | MORO BLOOD ORAN |
|--------------|-------------------|-----------------|
| ROOTSTOCK    | Carrizo           | Carrizo         |
| YEAR PLANTED | 2018              | 2009            |
| SPACING      | 18' x 10'         | 20' x 14'       |
| TREE COUNT   | 3,660             | 660             |

| IGE | SANGUINELLI BLOOD<br>ORANGE |
|-----|-----------------------------|
|     | Volkameriana                |
|     | 2014                        |
|     | 20' x 12'                   |
|     | 1,688                       |

### Farm Map

The information and representation contained herein were obtained from reliable resources. National Land Realty makes no guarantees or warranties or assumes any liability for any errors or omissions.