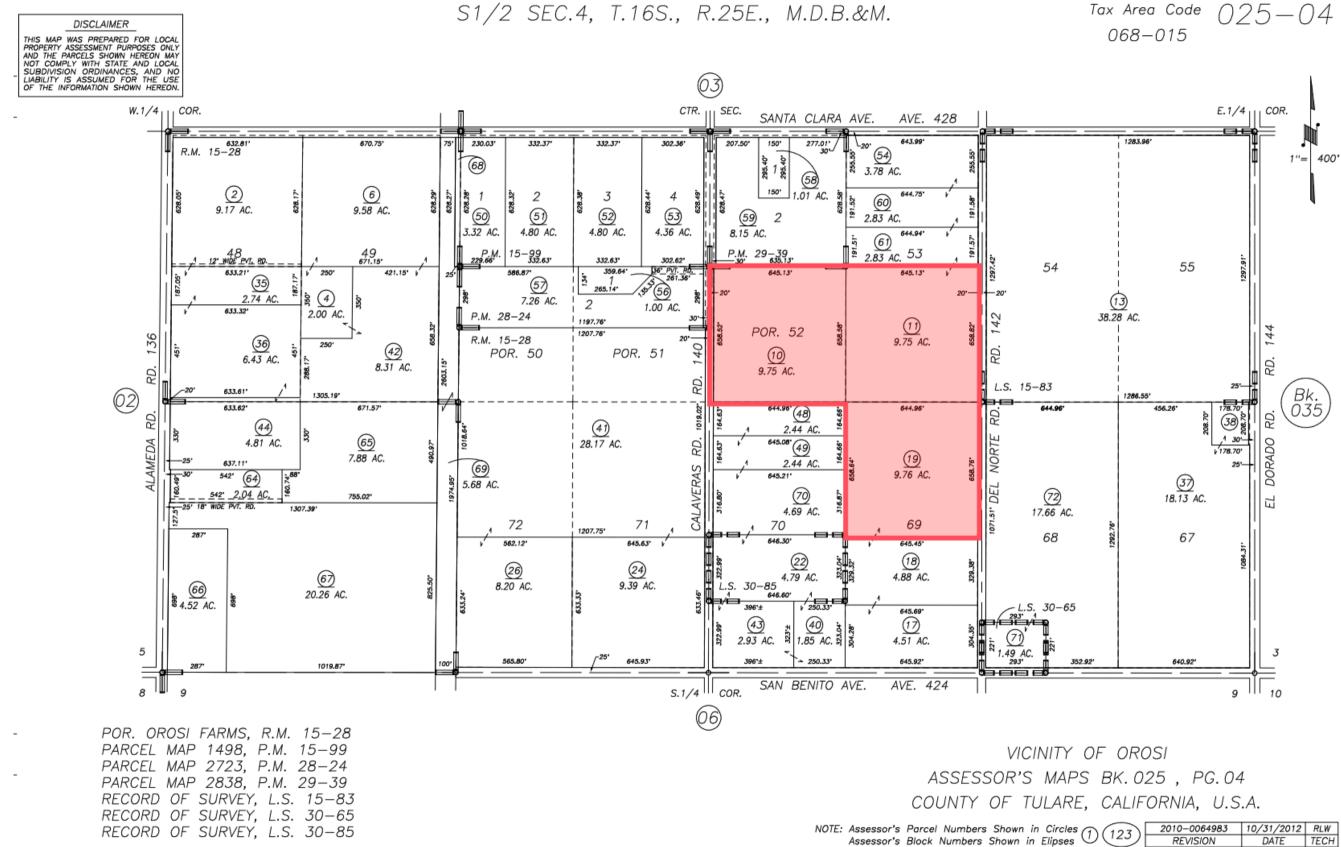

### Tulare County 025-040-010, 011, 019

NEAREST ADDRESS

SOILS

APN #'s

PRICE

San Joaquin Loam, 0-2% Slopes

closing happens prior to harvest.

The information and representation contained herein were obtained from reliable resources. National Land Realty makes no guarantees or warranties or assumes any liability for any errors or omissions.

### **APN Map**

S1/2 SEC.4, T.16S., R.25E., M.D.B.&M.

The information and representation contained herein were obtained from reliable resources. National Land Realty makes no guarantees or warranties or assumes any liability for any errors or omissions.