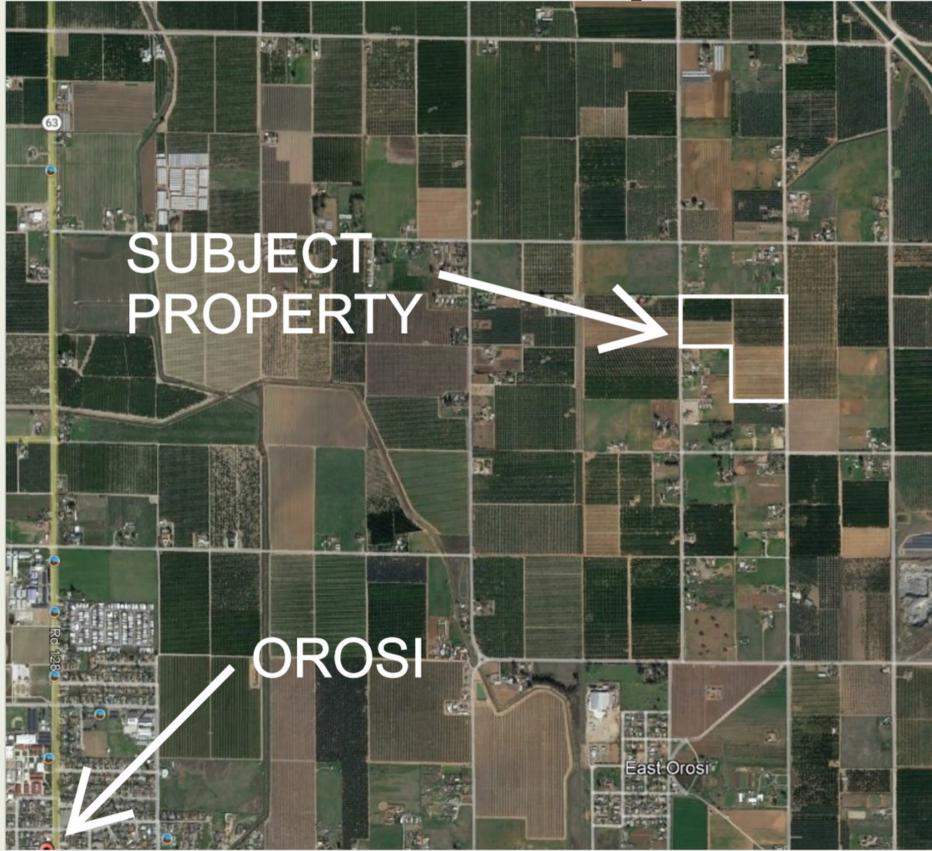

#### LOCATION

Orosi, Tulare County, California

### **Location Map**

The information and representation contained herein were obtained from reliable resources. National Land Realty makes no guarantees or warranties or assumes any liability for any errors or omissions.