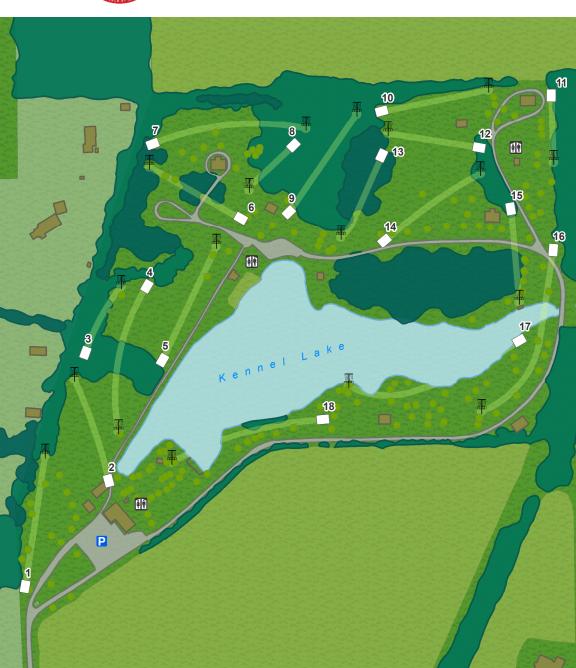

**Disc Golf Course** 

Par 3
405 ft

Residential area to the left is OB. On or over parking lot/drive to the right is OB. In buildings or on top of buildings are OB. Creek is casual.

2 Par 3 271 ft

Lake

3 Par 3 235 ft

Creek is casual.

4 Par 4

Surrounded by water in the lake is OB.
Creek is casual.

5 Par 3

Surrounded by water in the lake is OB. In buildings or on top of buildings are OB. Beach area is OB. Creek is casual.

6 Par 3 365 ft

7 Par 4 475 ft

Creek is casual.

8 Par 3 210 ft

Creek is casual.

9 Par 3 290 ft

10 Par 3

In field to the left off of park property is OB. On or over pavement long of the basket is OB.

## 11 Par 3 270 ft

# 12 Par 3

13 Par 3 270 ft

On or over pavement long of the basket is OB.

## 14

Par 3 330 ft

On or over pavement is OB.

# 15

Par 3 276 ft

Left of road is OB. Pavement / road in middle of fairway is not OB. Surrounded by water is OB.

16 Par 4 572 ft

On or over pavement to the left is OB. Surrounded by water is OB.

Lake

## 17 Par 4 573 ft

On or over pavement to the left is OB. Surrounded by water is OB.

18

Par 4 574 ft

On or over pavement to the left is OB. Surrounded by water is OB. Boat docking area is OB.