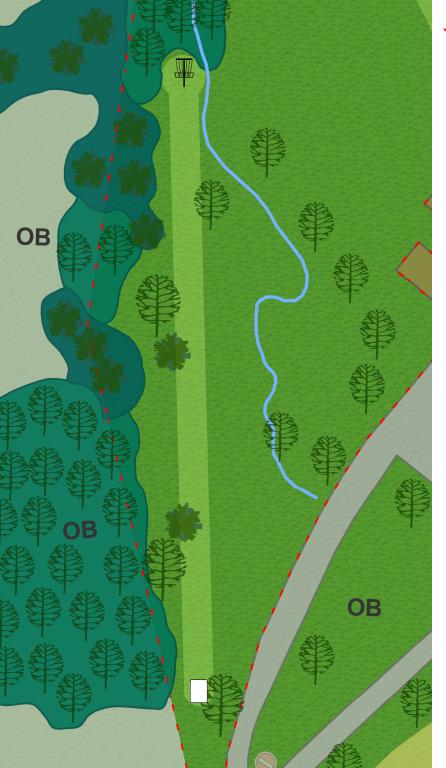

**Disc Golf Course** 

Par 3
405 ft

Residential area to the left is OB. On or over parking lot/drive to the right is OB. In buildings or on top of buildings are OB. Creek is casual.

2 Par 3 271 ft

Lake

3 Par 3 235 ft