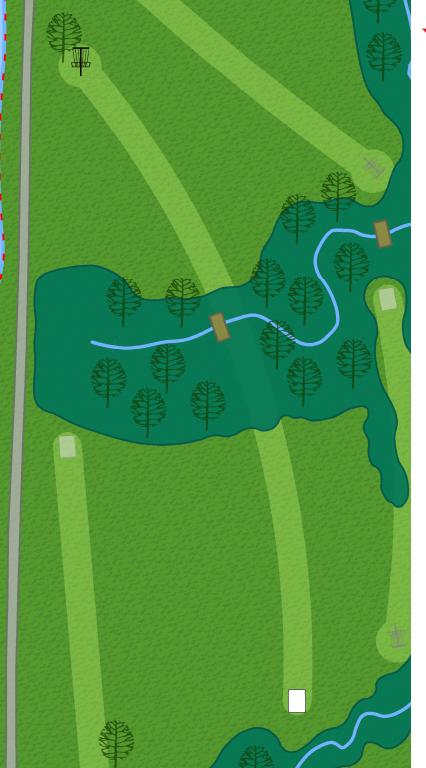

**Disc Golf Course** 

Par 3
405 ft

Residential area to the left is OB. On or over parking lot/drive to the right is OB. In buildings or on top of buildings are OB. Creek is casual.

2 Par 3 271 ft

Lake

3 Par 3 235 ft

Creek is casual.

4 Par 4

Surrounded by water in the lake is OB.
Creek is casual.

5 Par 3

Surrounded by water in the lake is OB. In buildings or on top of buildings are OB. Beach area is OB. Creek is casual.