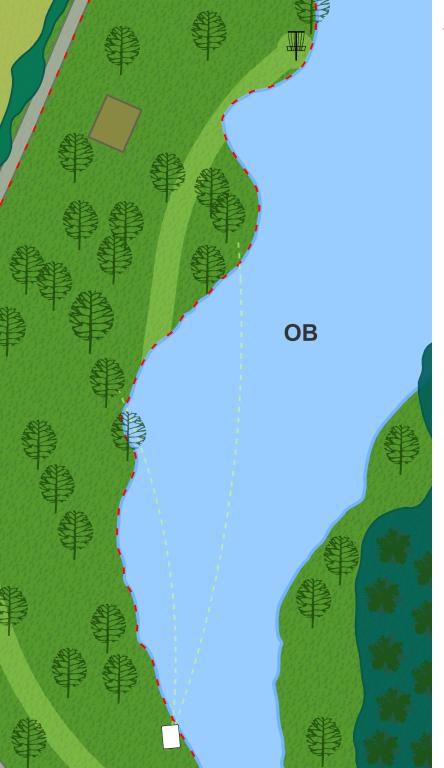

# 15

Par 3 276 ft

Left of road is OB. Pavement / road in middle of fairway is not OB. Surrounded by water is OB.

16 Par 4 572 ft

On or over pavement to the left is OB. Surrounded by water is OB.

Lake

## 17 Par 4 573 ft

On or over pavement to the left is OB. Surrounded by water is OB.

18

Par 4 574 ft

On or over pavement to the left is OB. Surrounded by water is OB. Boat docking area is OB.