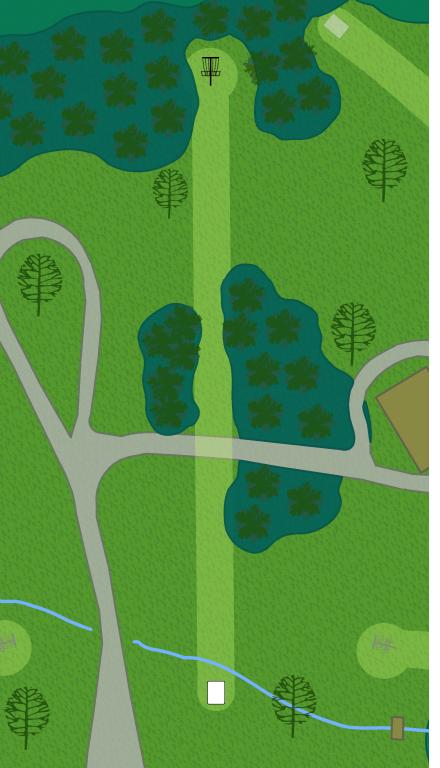

# 15

Par 3 276 ft

Left of road is OB. Pavement / road in middle of fairway is not OB. Surrounded by water is OB.

16 Par 4 572 ft

On or over pavement to the left is OB. Surrounded by water is OB.

Lake

## 17 Par 4 573 ft

On or over pavement to the left is OB. Surrounded by water is OB.

18

Par 4 574 ft

On or over pavement to the left is OB. Surrounded by water is OB. Boat docking area is OB.