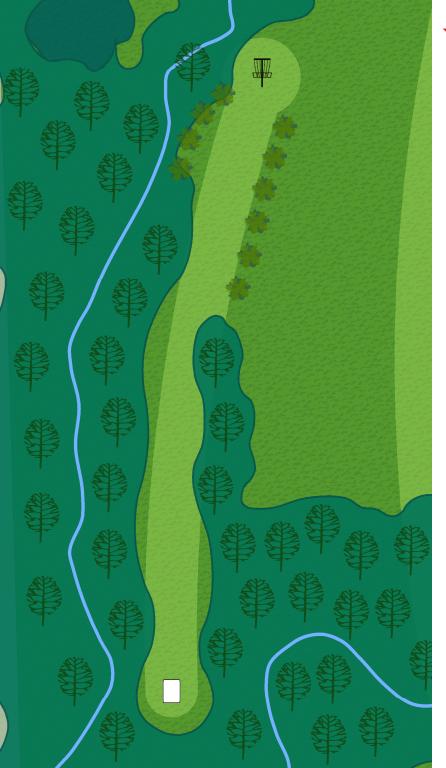

**Disc Golf Course** 

Par 3
405 ft

Residential area to the left is OB. On or over parking lot/drive to the right is OB. In buildings or on top of buildings are OB. Creek is casual.

2 Par 3 271 ft

Lake

3 Par 3 235 ft