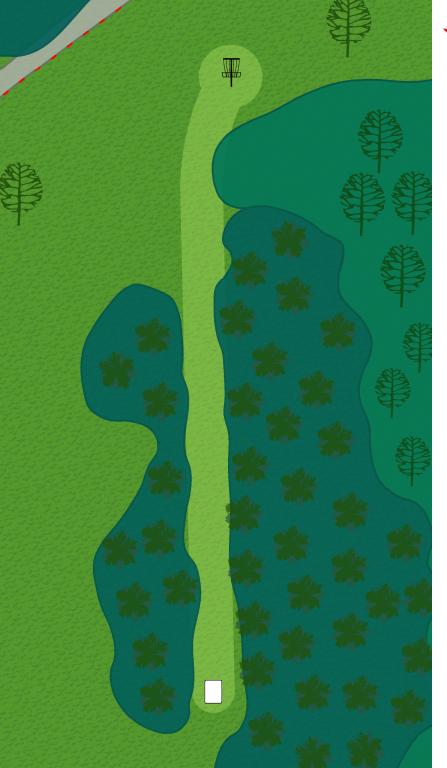

## 11 Par 3 270 ft

# 12 Par 3

13 Par 3 270 ft

On or over pavement long of the basket is OB.