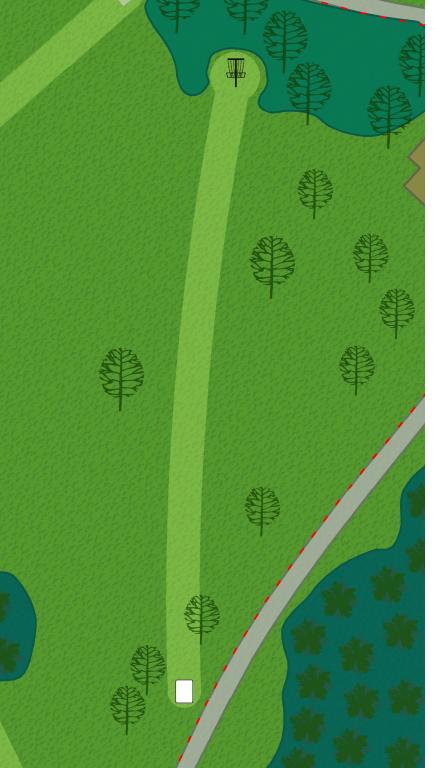

## 14

Par 3 330 ft

On or over pavement is OB.

# 15

Par 3 276 ft

Left of road is OB. Pavement / road in middle of fairway is not OB. Surrounded by water is OB.

16 Par 4 572 ft

On or over pavement to the left is OB. Surrounded by water is OB.

Lake