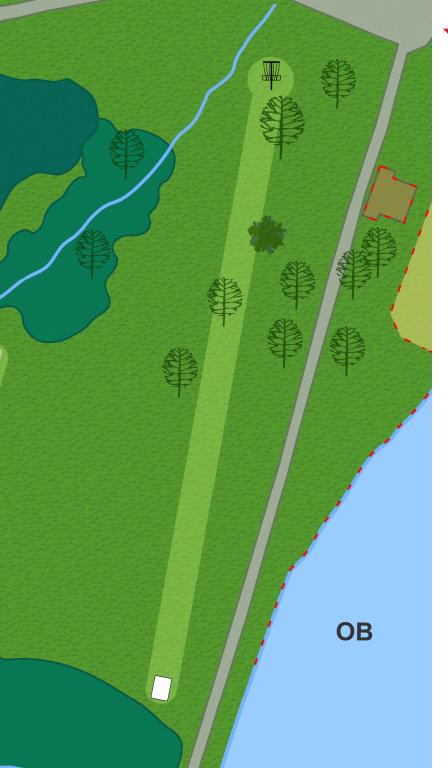

6 Par 3 365 ft

7 Par 4 475 ft

Creek is casual.

8 Par 3 210 ft

Creek is casual.

9 Par 3 290 ft

10 Par 3

In field to the left off of park property is OB. On or over pavement long of the basket is OB.