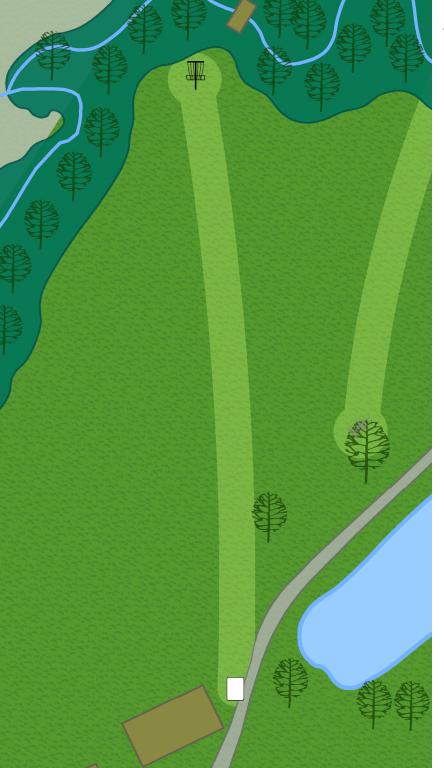

**Disc Golf Course** 

Par 3
405 ft

Residential area to the left is OB. On or over parking lot/drive to the right is OB. In buildings or on top of buildings are OB. Creek is casual.

2 Par 3 271 ft

Lake

3 Par 3 235 ft