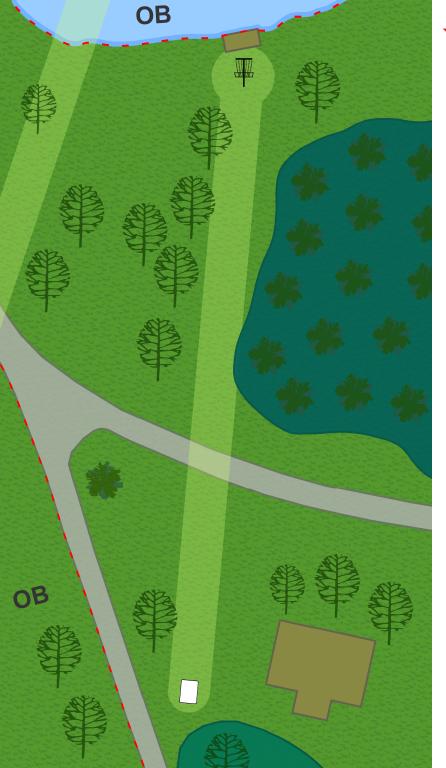

## 17 Par 4 573 ft

On or over pavement to the left is OB. Surrounded by water is OB.

18

Par 4 574 ft

On or over pavement to the left is OB. Surrounded by water is OB. Boat docking area is OB.