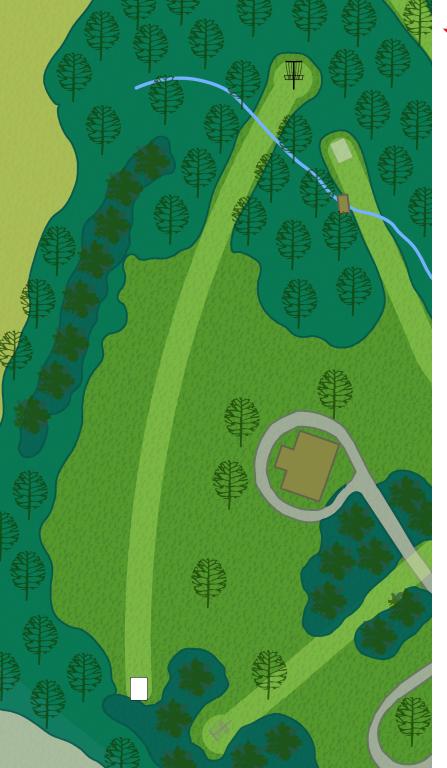

## 14

Par 3 330 ft

On or over pavement is OB.

# 15

Par 3 276 ft

Left of road is OB. Pavement / road in middle of fairway is not OB. Surrounded by water is OB.

16 Par 4 572 ft

On or over pavement to the left is OB. Surrounded by water is OB.

Lake