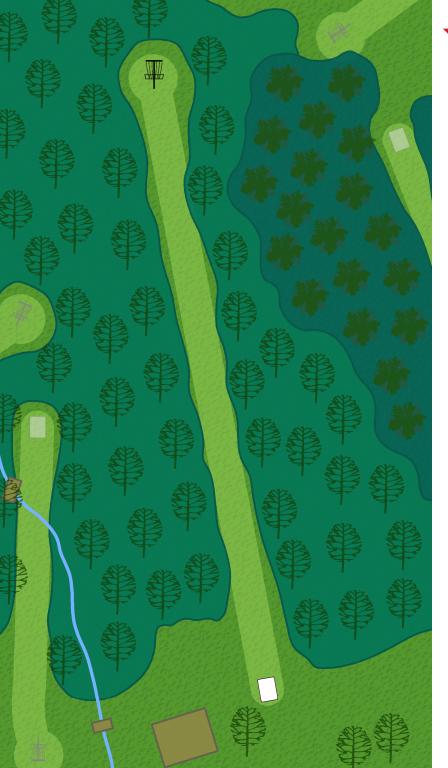

6 Par 3 365 ft

7 Par 4 475 ft

Creek is casual.

8 Par 3 210 ft

Creek is casual.

9 Par 3 290 ft

10 Par 3

In field to the left off of park property is OB. On or over pavement long of the basket is OB.

## 11 Par 3 270 ft