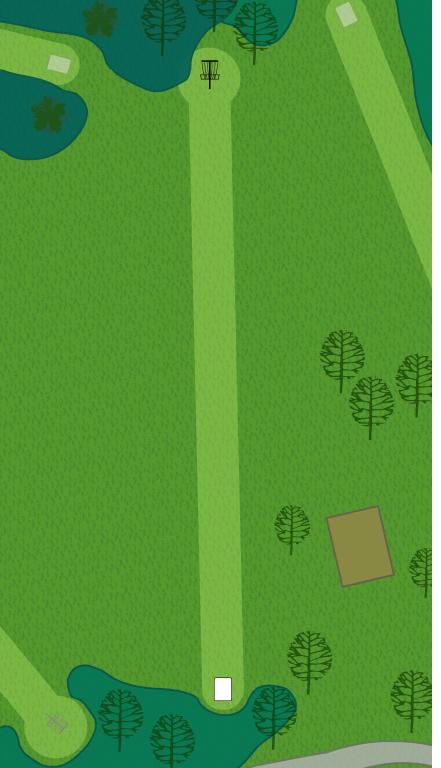

**Disc Golf Course** 

Par 3
405 ft

Residential area to the left is OB. On or over parking lot/drive to the right is OB. In buildings or on top of buildings are OB. Creek is casual.

2 Par 3 271 ft

Lake

3 Par 3 235 ft

Creek is casual.

4 Par 4

Surrounded by water in the lake is OB.
Creek is casual.

5 Par 3

Surrounded by water in the lake is OB. In buildings or on top of buildings are OB. Beach area is OB. Creek is casual.