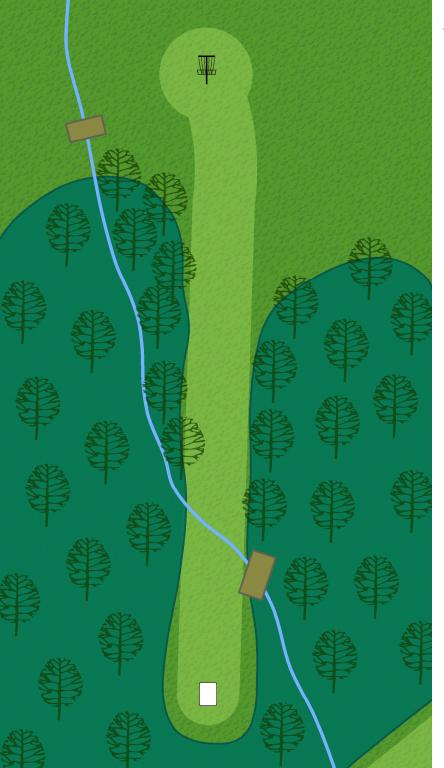

**Disc Golf Course** 

Par 3
405 ft

Residential area to the left is OB. On or over parking lot/drive to the right is OB. In buildings or on top of buildings are OB. Creek is casual.

2 Par 3 271 ft

Lake

3 Par 3 235 ft

Creek is casual.

4 Par 4

Surrounded by water in the lake is OB.
Creek is casual.

5 Par 3

Surrounded by water in the lake is OB. In buildings or on top of buildings are OB. Beach area is OB. Creek is casual.