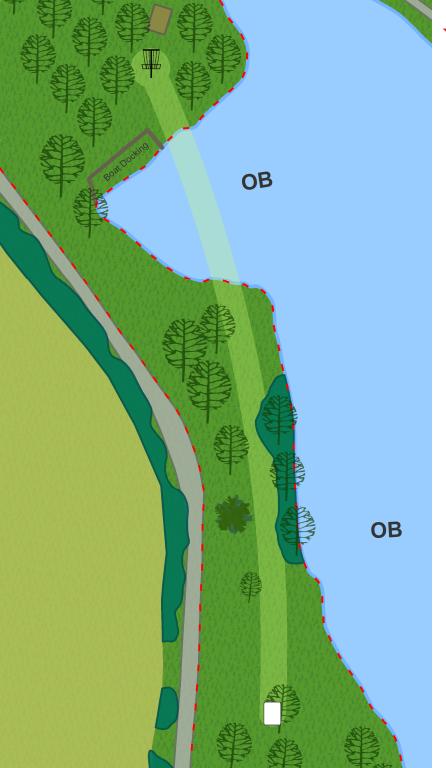

## 17 Par 4 573 ft

On or over pavement to the left is OB. Surrounded by water is OB.

18

Par 4 574 ft

On or over pavement to the left is OB. Surrounded by water is OB. Boat docking area is OB.