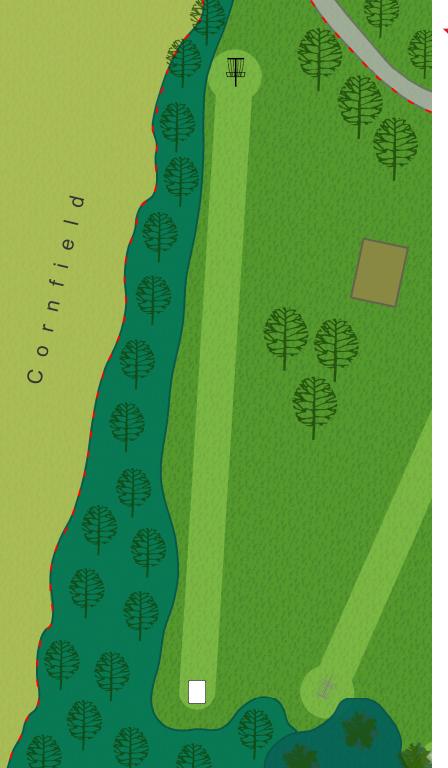

# 12 Par 3

13 Par 3 270 ft

On or over pavement long of the basket is OB.

## 14

Par 3 330 ft

On or over pavement is OB.