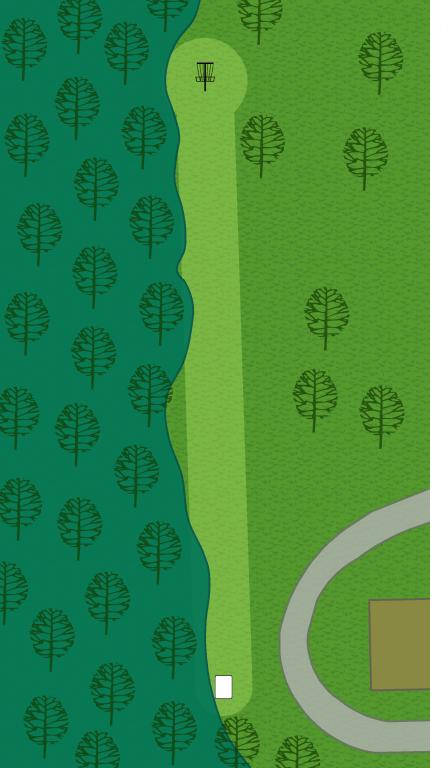

# 15

Par 3 276 ft

Left of road is OB. Pavement / road in middle of fairway is not OB. Surrounded by water is OB.

16 Par 4 572 ft

On or over pavement to the left is OB. Surrounded by water is OB.

Lake

## 17 Par 4 573 ft

On or over pavement to the left is OB. Surrounded by water is OB.

18

Par 4 574 ft

On or over pavement to the left is OB. Surrounded by water is OB. Boat docking area is OB.