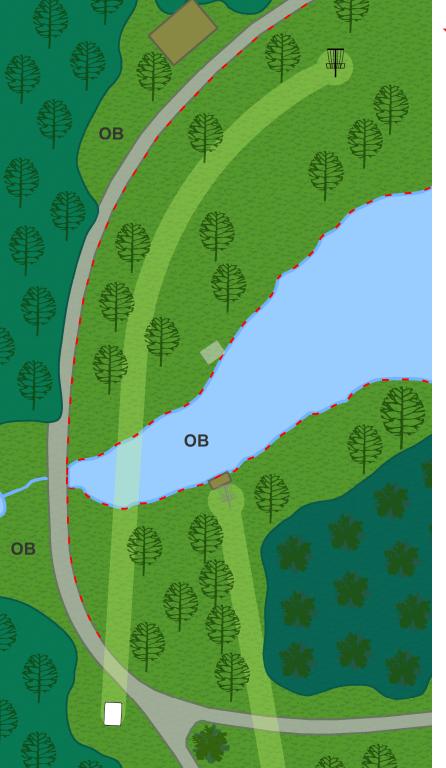

# 15

Par 3 276 ft

Left of road is OB. Pavement / road in middle of fairway is not OB. Surrounded by water is OB.

16 Par 4 572 ft

On or over pavement to the left is OB. Surrounded by water is OB.

Lake

## 17 Par 4 573 ft

On or over pavement to the left is OB. Surrounded by water is OB.

18

Par 4 574 ft

On or over pavement to the left is OB. Surrounded by water is OB. Boat docking area is OB.