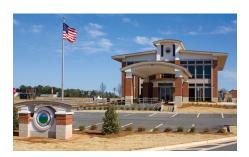

## **Cherokee County Airport Authority Terminal**

## **CANTON, GEORGIA**

- 10,500 SF two-story conventional steel building with combination brick and EIFS exterior with standing seam metal roof
- Extensive Storefront Systems to maximize natural lighting
- Custom, site-fabricated curved metal roofing main, rear entrances and central elevated roof
- Mechanical, electrical and plumbing systems integrated for maximum efficiency
- High-level finishes, including:
  - Woodwork/cabinetry
  - Natural stone tile flooring in main lobby
  - High-grade carpet in offices
  - Automated lighting controls throughout
  - Entirely tiled restrooms (floors and walls)
  - Extensive Data System
  - Level III drywall finish/eggshell