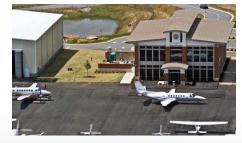

## **Cherokee County Airport Authority Terminal**

## **CANTON, GEORGIA**

- 10,500 SF two-story conventional steel building with combination brick and EIFS exterior with standing seam metal roof
- Extensive Storefront Systems to maximize natural lighting
- Custom, site-fabricated curved metal roofing main, rear entrances and central elevated roof
- Mechanical, electrical and plumbing systems integrated for maximum efficiency
- High-level finishes, including:
  - Woodwork/cabinetry
  - Natural stone tile flooring in main lobby
  - High-grade carpet in offices
  - Automated lighting controls throughout
  - Entirely tiled restrooms (floors and walls)
  - Extensive Data System
  - Level III drywall finish/eggshell