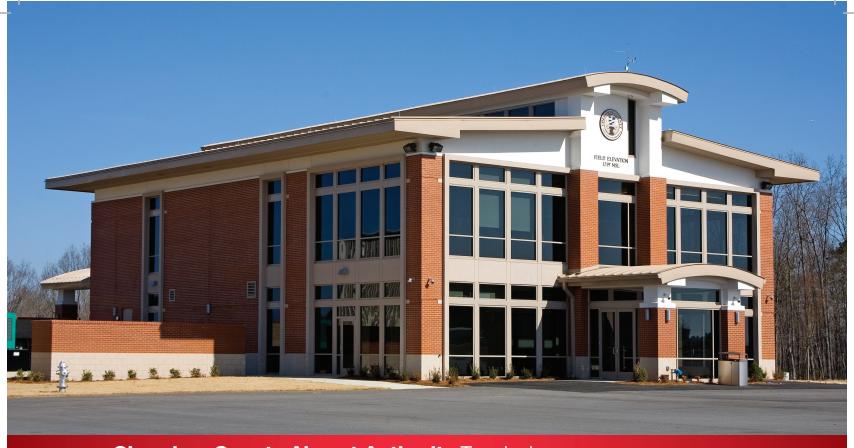

## **Cherokee County Airport Authority Terminal**

## **CANTON, GEORGIA**

- 10,500 SF two-story conventional steel building with combination brick and EIFS exterior with standing seam metal roof
- Extensive Storefront Systems to maximize natural lighting
- Custom, site-fabricated curved metal roofing main, rear entrances and central elevated roof
- Mechanical, electrical and plumbing systems integrated for maximum efficiency
- High-level finishes, including:
  - Woodwork/cabinetry
  - Natural stone tile flooring in main lobby
  - High-grade carpet in offices
  - Automated lighting controls throughout
  - Entirely tiled restrooms (floors and walls)
  - Extensive Data System
  - Level III drywall finish/eggshell