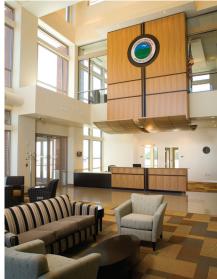

## **CANTON, GEORGIA**

- 10,500 SF two-story conventional steel building with combination brick and EIFS exterior with standing seam metal roof
- Extensive Storefront Systems to maximize natural lighting
- Custom, site-fabricated curved metal roofing main, rear entrances and central elevated roof
- Mechanical, electrical and plumbing systems integrated for maximum efficiency
- High-level finishes, including:
  - Woodwork/cabinetry
  - Natural stone tile flooring in main lobby
  - High-grade carpet in offices
  - Automated lighting controls throughout
  - Entirely tiled restrooms (floors and walls)
  - Extensive Data System
  - Level III drywall finish/eggshell