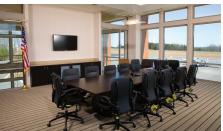

## **CANTON, GEORGIA**

- 10,500 SF two-story conventional steel building with combination brick and EIFS exterior with standing seam metal roof
- Extensive Storefront Systems to maximize natural lighting
- Custom, site-fabricated curved metal roofing main, rear entrances and central elevated roof
- Mechanical, electrical and plumbing systems integrated for maximum efficiency
- High-level finishes, including:
  - Woodwork/cabinetry
  - Natural stone tile flooring in main lobby
  - High-grade carpet in offices
  - Automated lighting controls throughout
  - Entirely tiled restrooms (floors and walls)
  - Extensive Data System
  - Level III drywall finish/eggshell