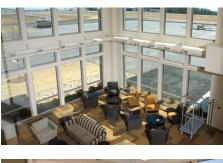

## **CANTON, GEORGIA**

- 10,500 SF two-story conventional steel building with combination brick and EIFS exterior with standing seam metal roof
- Extensive Storefront Systems to maximize natural lighting
- Custom, site-fabricated curved metal roofing main, rear entrances and central elevated roof
- Mechanical, electrical and plumbing systems integrated for maximum efficiency
- High-level finishes, including:
  - Woodwork/cabinetry
  - Natural stone tile flooring in main lobby
  - High-grade carpet in offices
  - Automated lighting controls throughout
  - Entirely tiled restrooms (floors and walls)
  - Extensive Data System
  - Level III drywall finish/eggshell