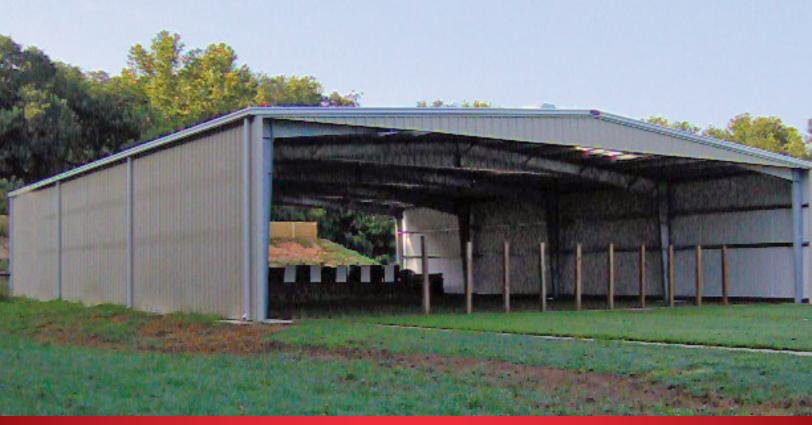

## POLICE DEPARTMENT SHOOTING RANGE ENCLOSURE

- 7,300 SF Pre-engineered metal building to reduce noise impact from existing shooting range for Braselton PD for noise reduction
- All structural steel is galvanized to minimize exposure to elements
- A sand-filled wooden barrier was installed on top of existing earthen berm to further reduce gun noise
- Mechanical roof vents provided for ventilation of gun smoke
- Skylights provided for natural lighting to minimize lighting and electrical requirements.
- Roof "skirts" at each mainframe to create noise baffles