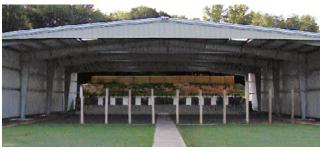

## POLICE DEPARTMENT SHOOTING RANGE ENCLOSURE

- 7,300 SF Pre-engineered metal building to reduce noise impact from existing shooting range for Braselton PD for noise reduction
- All structural steel is galvanized to minimize exposure to elements
- A sand-filled wooden barrier was installed on top of existing earthen berm to further reduce gun noise
- Mechanical roof vents provided for ventilation of gun smoke
- Skylights provided for natural lighting to minimize lighting and electrical requirements.
- Roof "skirts" at each mainframe to create noise baffles