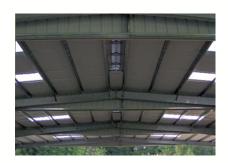

## POLICE DEPARTMENT SHOOTING RANGE ENCLOSURE

- 7,300 SF Pre-engineered metal building to reduce noise impact from existing shooting range for Braselton PD for noise reduction
- All structural steel is galvanized to minimize exposure to elements
- A sand-filled wooden barrier was installed on top of existing earthen berm to further reduce gun noise
- Mechanical roof vents provided for ventilation of gun smoke
- Skylights provided for natural lighting to minimize lighting and electrical requirements.
- Roof "skirts" at each mainframe to create noise baffles