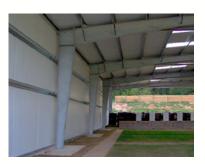

## POLICE DEPARTMENT SHOOTING RANGE ENCLOSURE

- 7,300 SF Pre-engineered metal building to reduce noise impact from existing shooting range for Braselton PD for noise reduction
- All structural steel is galvanized to minimize exposure to elements
- A sand-filled wooden barrier was installed on top of existing earthen berm to further reduce gun noise
- Mechanical roof vents provided for ventilation of gun smoke
- Skylights provided for natural lighting to minimize lighting and electrical requirements.
- Roof "skirts" at each mainframe to create noise baffles