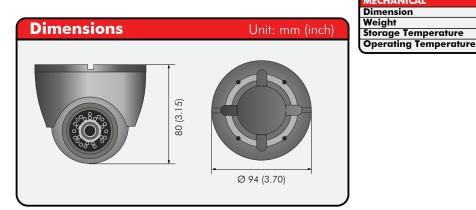

15.625KHz 1V p-p,75Ω 28.375 MHz

2:1 Interlace

1/50-1/100,000S

3.6mm Board Lens

15m (49.2ft) (Outdoor)

94×80mm (3.70"×3.15")

PAI

50Hz