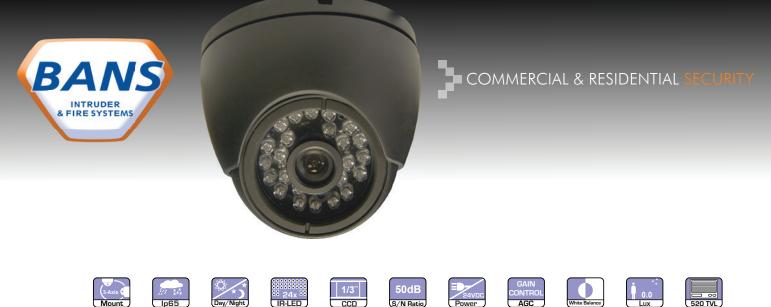

The DTV-IRI is our high resolution Day and Night IR dome camera with 3.6mm fixed lens. The camera is mounted in a robust aluminium housing with 3 axis gimbal allowing the camera to be moved in any direction and allowing the dome to be wall or ceiling mounted. The camera is fitted with 24 IR LEDs that allow the camera to be used in total darkness up to a range of 15 metrwes and dual glass technology that completely eliminates IR reflection in to the lens at night. The camera is IP65 rated and can be fitted externally.

## **Features:**

- 520TVL Sony CCD
- 3.6mm fixed iris lens
- 15 metre IR range @ 70 degrees
- O Lux with IR LED
- Armoured Aluminium external housing
- IP65 Weather proof housing
- 3-Axis rotation for wall and ceiling mounting
- 80cm cable with BNC and DC jack connect
- Dual Glass Technology
- Power Input: 12v DC 270mA
- Size Ø120mm x 100mm
- Colour: Graphite Grey