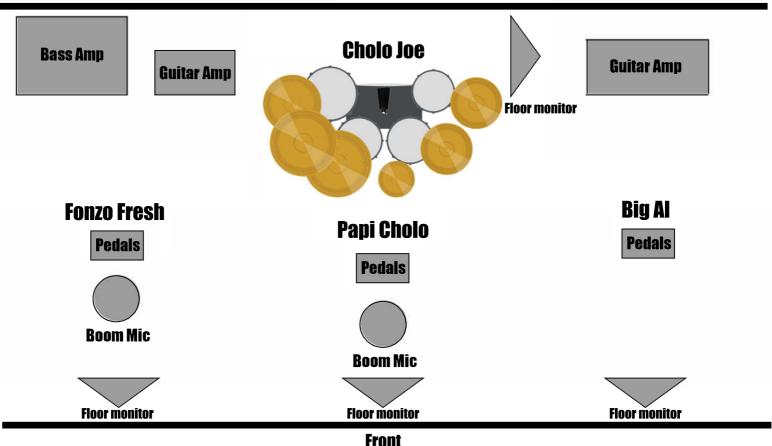

## Red Hot Cholo Peppers **Stage Plot/Input List**

Back

## **Inputs**

- **1. Bass Drum**
- **2. Snare**
- **3. Rack 1**
- **4. Rack 2**
- 5. Floor
- 6. OH left
- 7. OH right
- 8. Bass amp (DI)
- **11. Guitar amp SR**
- **12. Guitar amp SL**
- **13. Lead Vocal CS**
- **14. BG Vocals SR**

## **Monitors**

Papi Cholo (in-ear preferred)- Lead & BG Vocals, Guitar amp SL & SR, Snare, Bass drum . Bass amp

Fonzo Fresh - Bass amp, Lead & BG Vocals, Guitar amp SL & SR, Bass drum, Snare Big Al - Lead & BG Vocals, Guitar amp SL & SR, Bass amp, Bass drum, Snare Cholo Joe (in-ear preferred)- Drum Kit. Lead & BG Vocals. Guitar amp SL & SR. Bass

amp

**Names for Security** Nicole Kelly - Manager **David Strickland Aroldo Rios Albert Burrola Joe Ramos** 