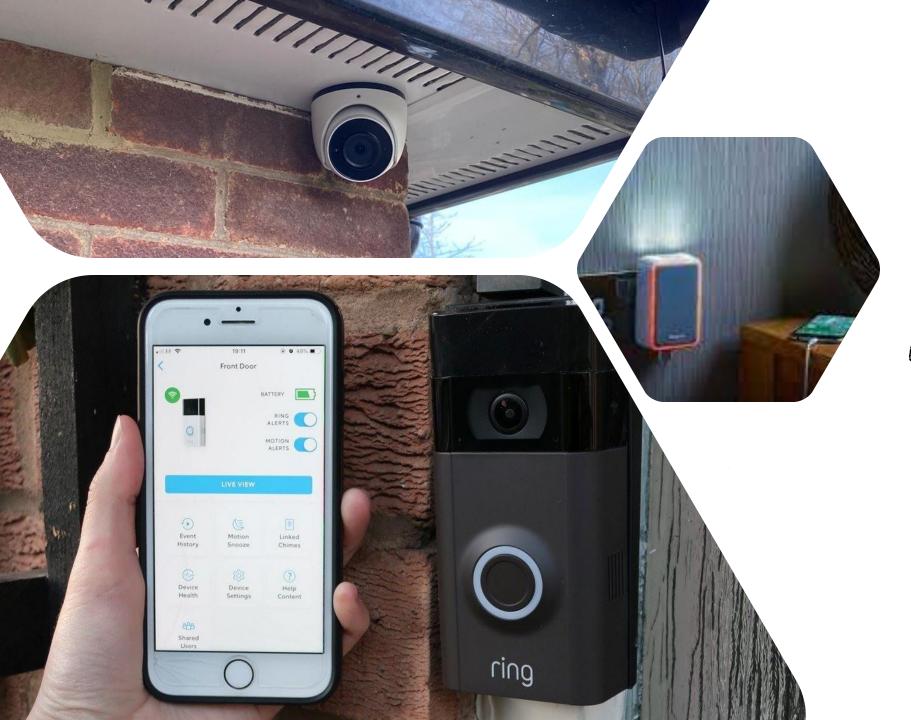

## A MODERN TOUCH

KCpro's Guide for Upgrades And Accessories

Make a lasting first impression, light up your home.

Know who's at your door, even when you're not.