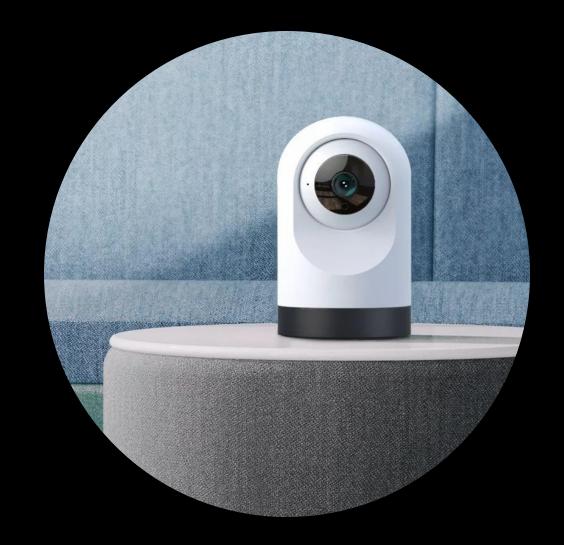

## SLEEK DESIGN

Added 360 degree viewing controllable via the app.

Safe and secure with access controlled via app for both viewing and sharing.

Compatible with Alexa show.

Supplied and installed £55 each (discount for multiple purchases)