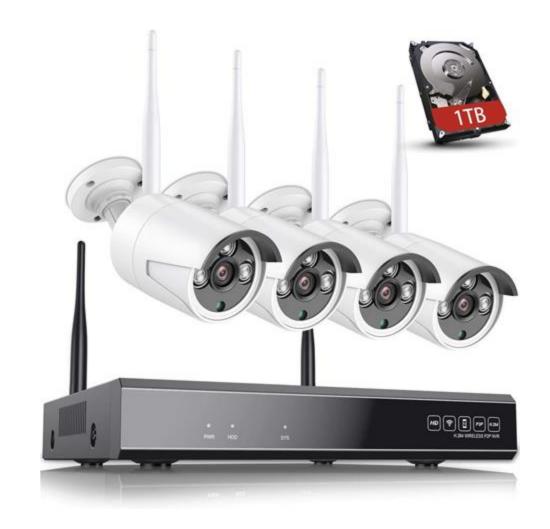

## FULL WIRELESS

If you have already decorated, or just don't want cables run everywhere

Wireless kits supplied and installed £485

- Website: www.kcpro.co.uk
- Facebook: kcprolimited
- Email: info@kcpro.co.uk
- Call: 01325 238438