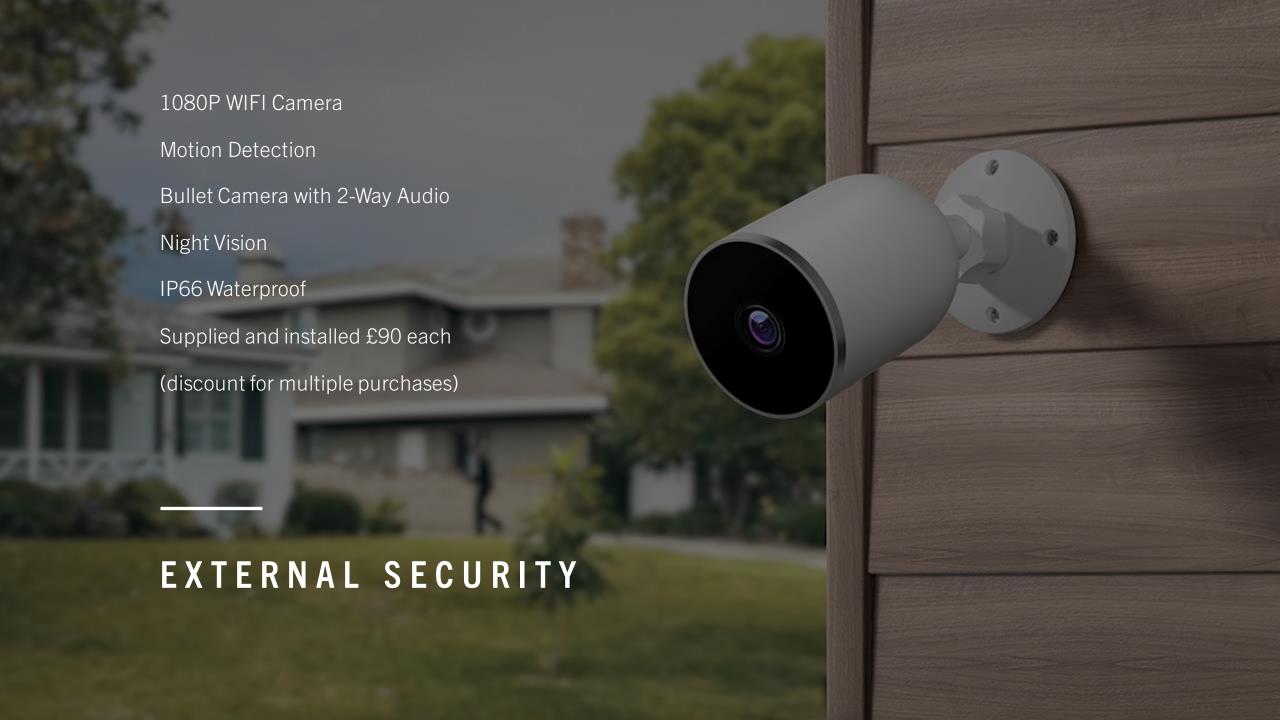

## 360 DEGREE VIEWING

360° View

1080P

Night Vision

IP66 Waterproof

Motion Tracking

Supplied and installed £120 each (discount for multiple purchases)

4 WIRED BULLET
CAMERA SYSTEM
£365 INSTALLED