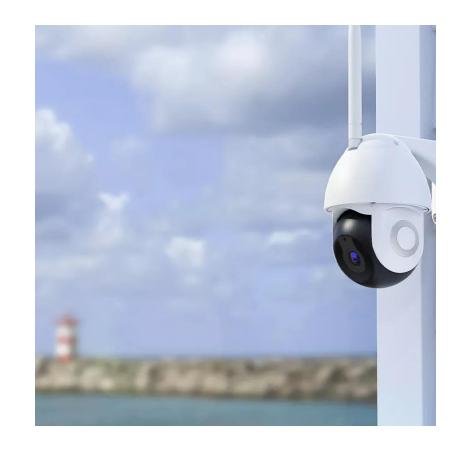

## SLEEK DESIGN

Added 360 degree viewing controllable via the app.

Safe and secure with access controlled via app for both viewing and sharing.

Compatible with Alexa show.

Supplied and installed £55 each (discount for multiple purchases)