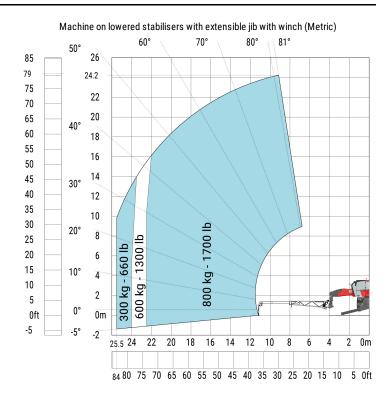

### **Load chart**

114

a4 a5 l12 Wa1 b1 b7 b4 h17 a9 m5

#### Machine on lowered stabilisers with 2000 kg jib (Metric)