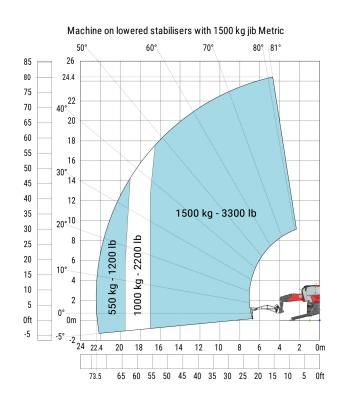

|
| Overall length at stabilisers                     |  |
| External turning radius (over tyres)              |  |
| Overall width                                     |  |
| Overall width with stabilisers extended           |  |
| Overall cab width                                 |  |
| Overall height                                    |  |
| Frame levelling corrector                         |  |
| Ground clearance under front tires on stabilizers |  |

| Metric  |  |
|---------|--|
| 8.87 m  |  |
| 7.67 m  |  |
| 5.92 m  |  |
| 3.25 mm |  |
| 0.36 m  |  |
| 3.45 m  |  |
| 12 °    |  |
| 112 °   |  |
| 5.62 m  |  |
| 4.37 m  |  |
| 2.5 m   |  |
| 6.06 m  |  |
| 0.96 m  |  |
| 3.1 m   |  |
| +/- 7 ° |  |
| 0.45 m  |  |

### **Load chart**





114

a4 a5 l12 Wa1 b1 b7 b4 h17 a9 m5









#### Machine on lowered stabilisers with 2000 kg jib (Metric)



#### Machine on lowered stabilisers with 365 kg platform Metric



#### Machine on lowered stabilisers with 1000 kg platform Metric



#### Machine on tyres with forks Metric







Siège Social 430 rue de l'Aubinière - 44150 Ancenis Cedex - France Tel: +33(0)2 40 09 10 11 - Fax: +33 (0)2 40 09 10 97 www.manitou.com



This brochure describes versions and configuration options for Manitou products which may be fitted with different equipment. The equipment described in this brochure may be standard, optional or not available depending on version. Manitou reserves the right to change the specifications shown and described at any time and without prior warning. The manufacturer is not liable for the specifications given. For