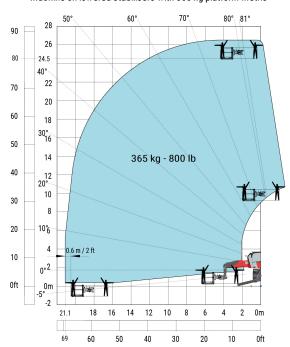

### **Load chart**

114

a4 a5 l12 Wa1 b1 b7 b4 h17 a9 m5

#### Machine on lowered stabilisers with 365 kg platform Metric