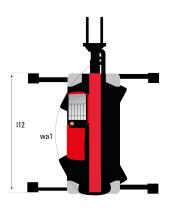

sel Exhaust fluid (AdBlue® type)                             | 241                                         |              |
| Miscellaneous                                                   |                                             |              |
| Steering wheels (front / rear)                                  | 2/2                                         |              |
| Controls                                                        | 2 Joysticks                                 |              |
| Safety cab homologation                                         | ROPS - FOPS cab (level 2)                   |              |
| Attachment recognition system (E-Reco)                          | Standard                                    |              |

## **Dimensional drawing**







| Other data                                        |  |
|---------------------------------------------------|--|
| Overall length (with forks)                       |  |
| Length to face of forks                           |  |
| Length of frame                                   |  |
| Wheelbase                                         |  |
| Ground clearance                                  |  |
| Counterweight offset (turret at 90°)              |  |
| Tilt-up angle                                     |  |
| Tilt-down angle                                   |  |
| Overall length at stabilisers                     |  |
| External turning radius (over tyres)              |  |
| Overall width                                     |  |
| Overall width with stabilisers extended           |