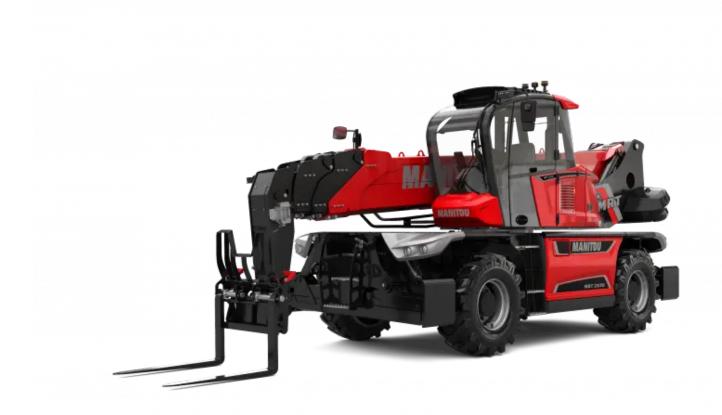

# **MRT 2570**

#### **VISION +**

|                                                                 | MRT 2570 - Created on May 20, 2021 at 7:32  | 2:08 AM UTC  |
|-----------------------------------------------------------------|---------------------------------------------|--------------|
| Capacities                                                      | Metric                                      |              |
| Max. capacity                                                   | Q 7000 kg                                   |              |
| Max. lifting height                                             | h3 24.8 m                                   |              |
| Max. Reach                                                      | 14 20.5 m                                   |              |
| Weight and dimensions                                           |                                             |              |
| Overall width                                                   | b1 2.5 m                                    |              |
| Overall height                                                  | h17 3.1 m                                   |              |
| Overall cab width                                               | b4 0.96 m                                   |              |
| Ground clearance                                                | m4 0.36 m                                   |              |
| Wheelbase                                                       | y 3.25 mm                                   |              |
| Tilt-up angle                                                   | a4 12°                                      |              |
| Tilt-down angle                                                 | a5 112°                                     |              |
| Turret rotation                                                 | 360 °                                       |              |
| Overall weight                                                  | 21300 kg                                    |              |
| Forks length / width / section                                  | I / e / s 1200 mm x 125 mm x 60 mm          |              |
| Wheels                                                          | 17 6 7 5                                    |              |
| Standard tyres                                                  | 445/65 R22,5                                |              |
| Drive wheels (front / rear)                                     | 2/2                                         |              |
| Steering mode                                                   | 2 wheel steer, 4 wheel steer, Crab m        | node         |
| Stabilisers                                                     | 2 wheel steel, 4 wheel steel, Glab III      | loue         |
| Stabs Type                                                      | Telescopic Duplex                           |              |
| Controls with stabs                                             | Stabs Commands Individual or Simulta        | naoue        |
| Engine                                                          | Stabs Commitatios individual of Simula      | illeous      |
| Engine brand                                                    | Yanmar                                      |              |
| Engine norm                                                     | EU Stage V / US EPA Tier 4                  |              |
| Engine model                                                    | 4TN107FTF-6SMU1                             |              |
| •                                                               |                                             |              |
| I.C. Engine power rating / Power (kW)                           | 173 Hp / 127 kW                             |              |
| Max. torque / Engine rotation (min)                             | 805 Nm @ 1500 rpm<br>4 - 4567 cm³           |              |
| Number of cylinders - Capacity of cylinders                     |                                             |              |
| Engine cooling system                                           | Water cooled                                |              |
| Number of batteries / Battery / Batteries capacity              | 2 x 12 V / 120 Ah                           |              |
| Battery starting current                                        | (EN)850 A                                   |              |
| Transmission                                                    |                                             |              |
| Transmission type                                               | Hydrostatic with Speedshift                 |              |
| Gearbox / Number of gears (forward) / Number of gears (reverse) | Speedshift 2 / 2                            |              |
| Max. travel speed                                               | 40 km/h                                     |              |
| Parking brake                                                   | Automatic negative parking brake            |              |
| Service brake                                                   | Oil-immersed multi-discs braking on front & | k rear axles |
| Hydraulics                                                      |                                             |              |
| Hydraulic pump type                                             | Load sensing pump                           |              |
| Hydraulic flow                                                  | 185 l/min                                   |              |
| Hydraulic Pressure                                              | 350 Bar                                     |              |
| Tank capacities                                                 |                                             |              |
| Engine oil                                                      | 13                                          |              |
| Hydraulic oil                                                   | 300 I                                       |              |
| Fuel tank                                                       | 320                                         |              |
| Diesel Exhaust fluid (AdBlue® type)                             | 241                                         |              |
| Miscellaneous                                                   |                                             |              |
| Steering wheels (front / rear)                                  | 2/2                                         |              |
| Controls                                                        | 2 Joysticks                                 |              |
| Safety cab homologation                                         | ROPS - FOPS cab (level 2)                   |              |
| Attachment recognition system (E-Reco)                          | Standard                                    |              |