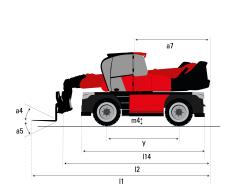

## **Dimensional drawing**

| Other data                                        |  |
|---------------------------------------------------|--|
| Overall length (with forks)                       |  |
| Length to face of forks                           |  |
| Length of frame                                   |  |
| Wheelbase                                         |  |
| Ground clearance                                  |  |
| Counterweight offset (turret at 90°)              |  |
| Tilt-up angle                                     |  |
| Tilt-down angle                                   |  |
| Overall length at stabilisers                     |  |
| External turning radius (over tyres)              |  |
| Overall width                                     |  |
| Overall width with stabilisers extended           |  |
| Overall cab width                                 |  |
| Overall height                                    |  |
| Frame levelling corrector                         |  |
| Ground clearance under front tires on stabilizers |  |

| Metric  |  |
|---------|--|
| 8.87 m  |  |
| 7.67 m  |  |
| 5.92 m  |  |
| 3.25 mm |  |
| 0.36 m  |  |
| 3.45 m  |  |
| 12 °    |  |
| 112 °   |  |
| 5.62 m  |  |
| 4.37 m  |  |
| 2.5 m   |  |
| 6.06 m  |  |
| 0.96 m  |  |
| 3.1 m   |  |
| +/- 7 ° |  |
| 0.45 m  |  |