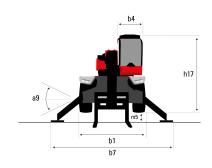

l Exhaust fluid (AdBlue® type)                             | 241                                         |              |
| Miscellaneous                                                   |                                             |              |
| Steering wheels (front / rear)                                  | 2/2                                         |              |
| Controls                                                        | 2 Joysticks                                 |              |
| Safety cab homologation                                         | ROPS - FOPS cab (level 2)                   |              |
| Attachment recognition system (E-Reco)                          | Standard                                    |              |

## **Dimensional drawing**







| Other data                                        |  |
|---------------------------------------------------|--|
| Overall length (with forks)                       |  |
| Length to face of forks                           |  |
| Length of frame                                   |  |
| Wheelbase                                         |  |
| Ground clearance                                  |  |
| Counterweight offset (turret at 90°)              |  |
| Tilt-up angle                                     |  |
| Tilt-down angle                                   |  |
| Overall length at stabilisers                     |  |
| External turning radius (over tyres)              |  |
| Overall width                                     |  |
| Overall width with stabilisers extended           |  |