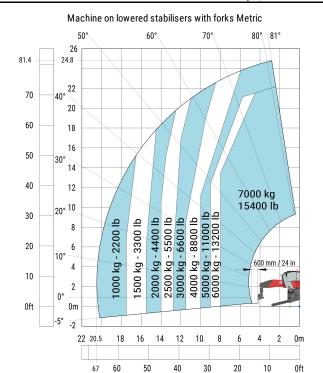

### **Load chart**

114

a4 a5 l12 Wa1 b1 b7 b4 h17 a9 m5

#### Machine on tyres with forks Metric

Siège Social 430 rue de l'Aubinière - 44150 Ancenis Cedex - France Tel: +33(0)2 40 09 10 11 - Fax: +33 (0)2 40 09 10 97 www.manitou.com

This brochure describes versions and configuration options for Manitou products which may be fitted with different equipment. The equipment described in this brochure may be standard, optional or not available depending on version. Manitou reserves the right to change the specifications shown and described at any time and without prior warning. The manufacturer is not liable for the specifications given. For more information, contact your Manitou dealer. Non-contractual document. Product descriptions may differ from actual products. List of specifications is not comprehensive. The logos and visual identity of the company are the property of Manitou and may not be used without authorisation. All rights reserved. The photos and diagrams contained in thisbrochure are provided for information only.