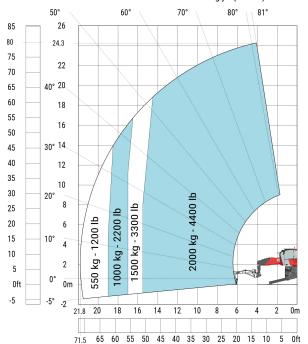

### **Load chart**

114

a4 a5 l12 Wa1 b1 b7 b4 h17 a9 m5

#### Machine on lowered stabilisers with 2000 kg jib (Metric)