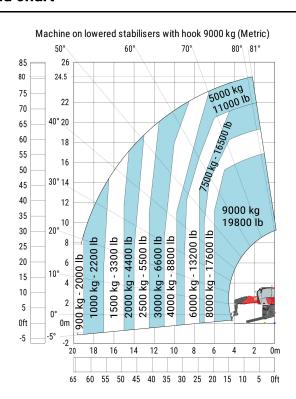

### **Load chart**

114

a4 a5 l12 Wa1 b1 b7 b4 h17 a9 m5

#### Machine on lowered stabilisers with 2000 kg jib (Metric)