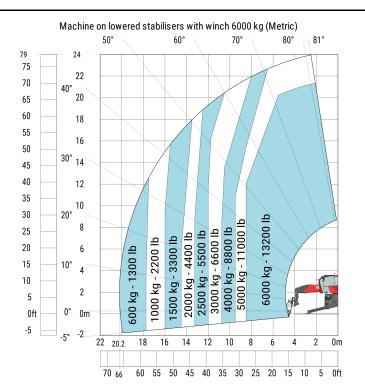

### **Load chart**

114

a4 a5 l12 Wa1 b1 b7 b4 h17 a9 m5

#### Machine on lowered stabilisers with 2000 kg jib (Metric)