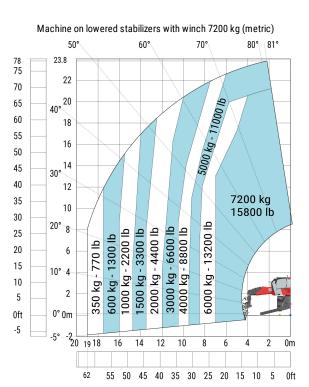

|  |
| Overall length at stabilisers                     |  |
| External turning radius (over tyres)              |  |
| Overall width                                     |  |
| Overall width with stabilisers extended           |  |
| Overall cab width                                 |  |
| Overall height                                    |  |
| Frame levelling corrector                         |  |
| Ground clearance under front tires on stabilizers |  |

| Metric  |  |
|---------|--|
| 8.87 m  |  |
| 7.67 m  |  |
| 5.92 m  |  |
| 3.25 mm |  |
| 0.36 m  |  |
| 3.45 m  |  |
| 12 °    |  |
| 112 °   |  |
| 5.62 m  |  |
| 4.37 m  |  |
| 2.5 m   |  |
| 6.06 m  |  |
| 0.96 m  |  |
| 3.1 m   |  |
| +/- 7 ° |  |
| 0.45 m  |  |

### **Load chart**





114

a4 a5 l12 Wa1 b1 b7 b4 h17 a9 m5









#### Machine on lowered stabilisers with 2000 kg jib (Metric)



#### Machine on lowered stabilisers with 365 kg platform Metric



#### Machine on lowered stabilisers with 1000 kg platform Metric



#### Machine on tyres with forks Metric







Siège Social 430 rue de l'Aubinière - 44150 Ancenis Cedex - France Tel: +33(0)2 40 09 10 11 - Fax: +33 (0)2 40 09 10 97 www.manitou.com



This brochure describes versions and configuration options for Manitou products which may be fitted with different equipment. The equipment described in this brochure may be standard, optional or not available depending on version. Manitou reserves the right to change the specifications shown and described at any time and without prior warning. The manufacturer is not liable for the specifications given. Fo