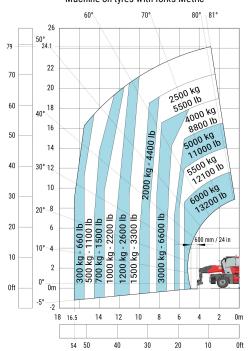

### **Load chart**

114

a4 a5 l12 Wa1 b1 b7 b4 h17 a9 m5

#### Machine on tyres with forks Metric

Siège Social 430 rue de l'Aubinière - 44150 Ancenis Cedex - France Tel: +33(0)2 40 09 10 11 - Fax: +33 (0)2 40 09 10 97 www.manitou.com

This brochure describes versions and configuration options for Manitou products which may be fitted with different equipment. The equipment described in this brochure may be standard, optional or not available depending on version. Manitou reserves the right to change the specifications shown and described at any time and without prior warning. The manufacturer is not liable for the specifications given. For more information, contact your Manitou dealer. Non-contractual document. Product descriptions may differ from actual products. List of specifications is not comprehensive. The logos and visual identity of the company are the property of Manitou and may not be used without authorisation. All rights reserved. The photos and diagrams contained in thisbrochure are provided for information only.