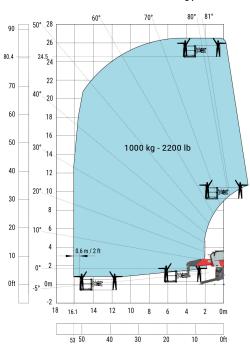

### **Load chart**

114

a4 a5 l12 Wa1 b1 b7 b4 h17 a9 m5

#### Machine on lowered stabilisers with 1000 kg platform Metric