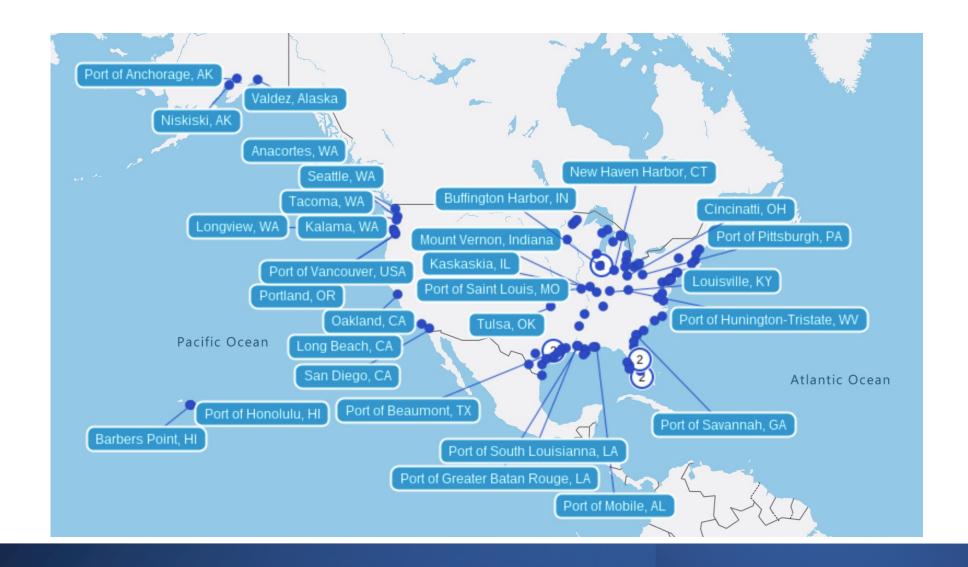

### Inland (Rail) and Sea Port Service Map

USEC Warehouse and Distribution Center Map