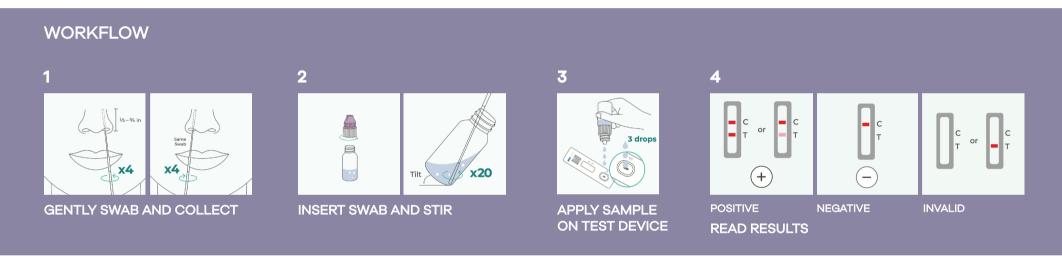

# 

• EASY

- User friendly testing, no equipment, or training required

- FAST
  - Visual results in just 20 minutes

- AUTHORIZED
- US FDA Emergency Use Authorization (EUA) and CE marked
- SIMPLE

- Intuitive process for self collected shallow nasal samples

- CONVENIENT
  - Allows sample batch collection and bulk testing