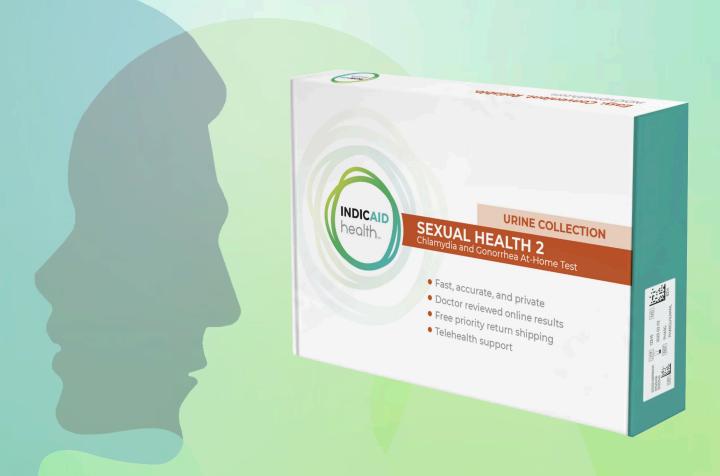

# SEXUAL HEALTH 2

## **URINE COLLECTION**

Our Sexual Health 2 At-Home Test checks for the sexually transmitted infections Chlamydia and Gonorhea. Patients have the ability to collect the sample specimen at home and send the sample to be processed via our very own PHASE Lab.

#### **TEST COMPONENTS**

Instructions for use

Urine collection cup

Transfer pipette

Specimen tube

Registration card / Specimen tube label

Specimen bag

Return envelope