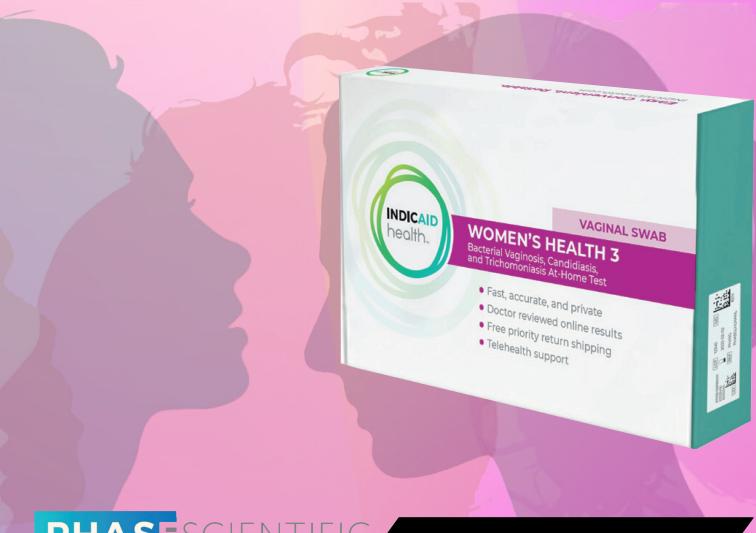

# WOMEN'S HEALTH 3

### **VAGINAL SWAB**

Our Women's Health 3 At-Home Test checks for Bacterial Vaginosis, Candidiasis, and Trichomoniasis. Patients have the ability to collect the sample specimen at home and send the sample to be processed via our very own PHASE Lab. A complimentary telehealth consulth is included with the cost of the test.

#### WHAT'S MEASURED?

This test measures the presence of Bacterial Vaginosis, Candidiasis, and / or Trichomoniasis.