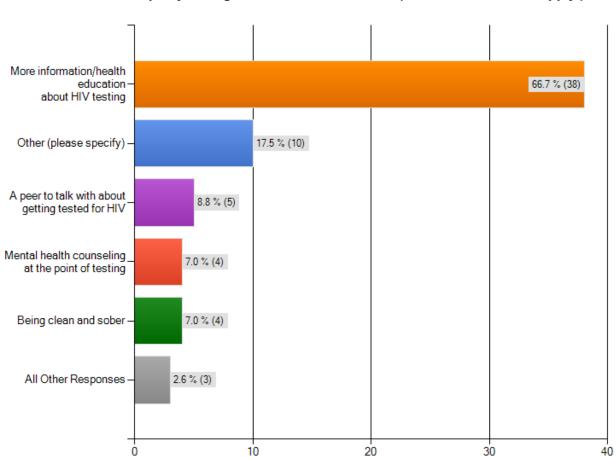

# WHAT WOULD HAVE HELPED YOU GET TESTED FOR HIV SOONER?

#### What would have helped you to get tested for HIV sooner? (Please check all that apply.)