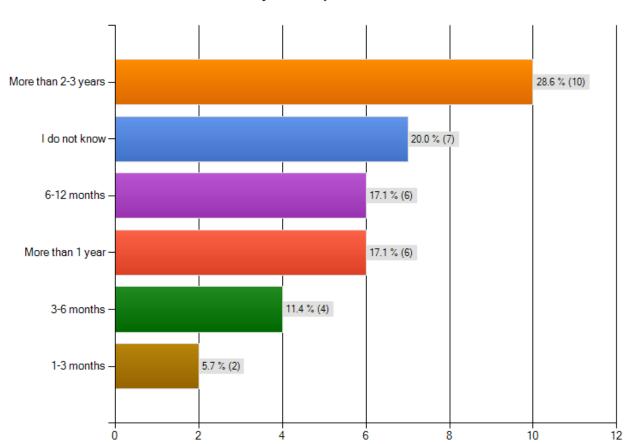

# How long do you think you may have been HIV positive (LIVING WITH HIV) BEFORE YOU RECEIVED YOUR FIRST POSITIVE TEST?

### How long do you think you may have been HIV positive (living with HIV) before you received your first positive test?