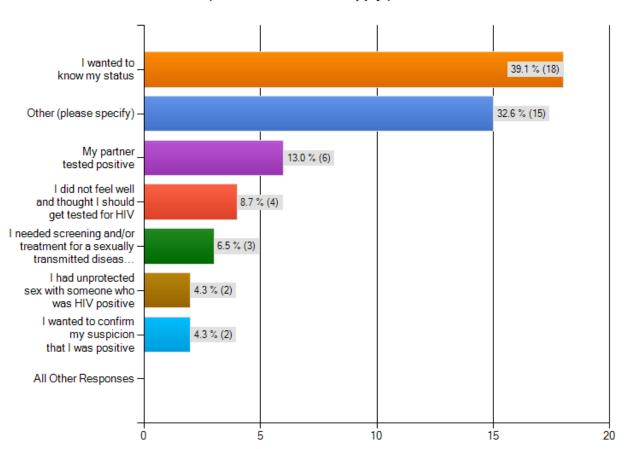

### **VOLUNTARY TESTING DETAIL**

### If you voluntarily requested a test for HIV, what prompted you to get tested for HIV? (Please check all that apply.)