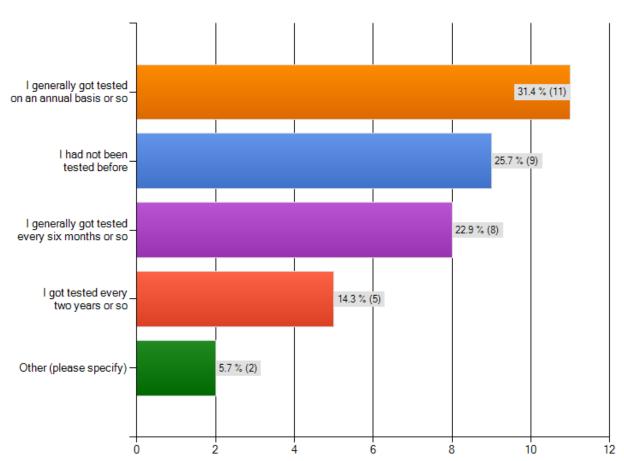

# HISPANIC DETAIL: HOW MANY TIMES WERE YOU TESTED FOR HIV BEFORE YOU TESTED POSITIVE

#### How many times were you tested for HIV before you tested positive?