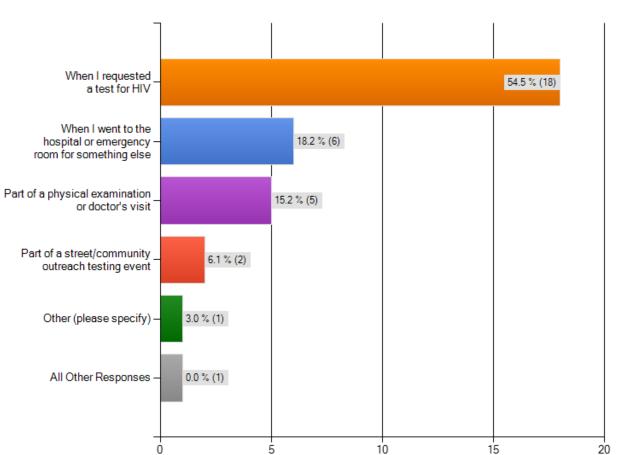

### If you voluntarily requested a test for HIV, what prompted you to get tested for HIV? (Please check all that apply.)