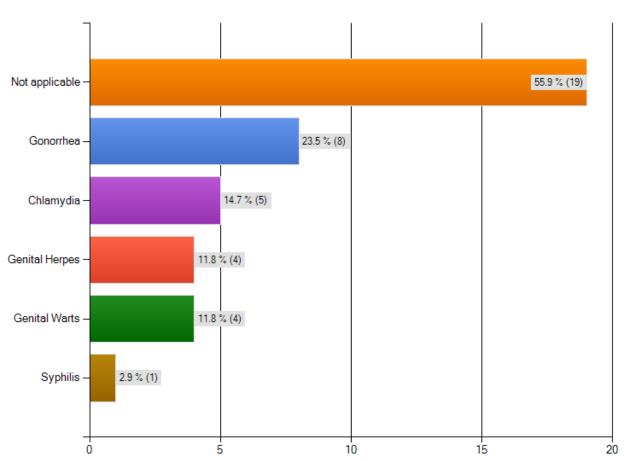

### HISPANIC DETAIL: STDs

#### Have you ever been diagnosed with or treated for sexually transmitted diseases (STD)?