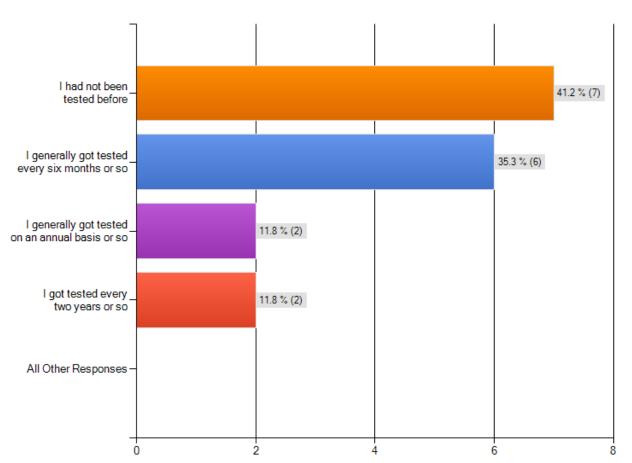

# HISPANIC DETAIL: HOW MANY TIMES WERE YOU TESTED FOR HIV BEFORE YOU TESTED POSITIVE

#### How many times were you tested for HIV before you tested positive?