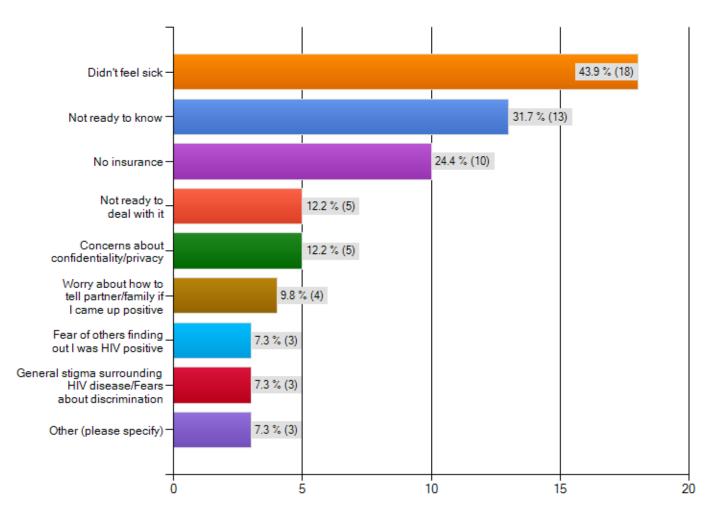

## IF YOU DELAYED GETTING TESTED FOR HIV, WHAT WERE YOUR REASONS FOR NOT GETTING TESTED?

If you delayed getting tested for HIV, what were your reasons for not getting tested? (Please check all that apply.)