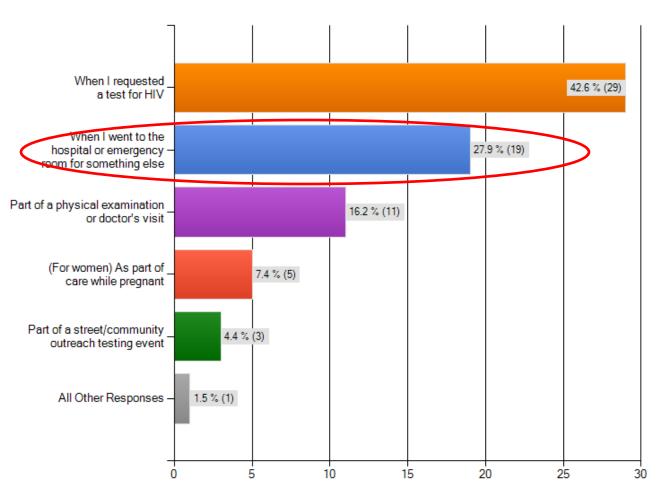

### How did you find out you were HIV+

#### How did you find out you were HIV positive?