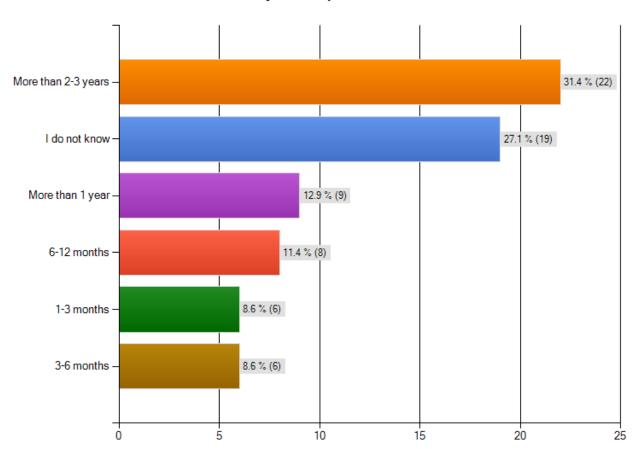

# How long do you think you may have been HIV positive (LIVING WITH HIV) BEFORE YOU RECEIVED YOUR FIRST POSITIVE TEST?

### How long do you think you may have been HIV positive (living with HIV) before you received your first positive test?