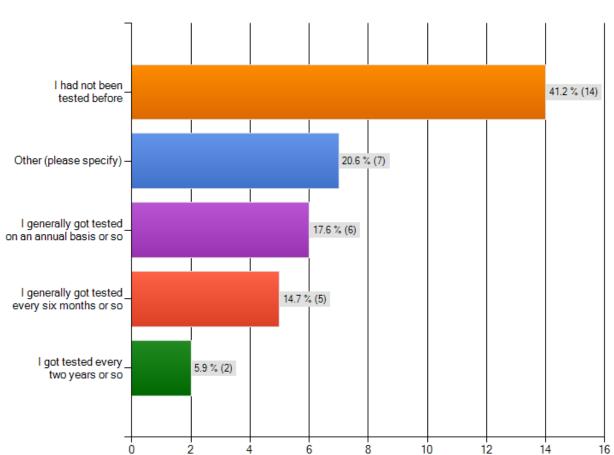

## IF YOU DELAYED GETTING TESTED FOR HIV, WHAT WERE YOUR REASONS FOR NOT GETTING TESTED?

If you delayed getting tested for HIV, what were your reasons for not getting tested? (Please check all that apply.)