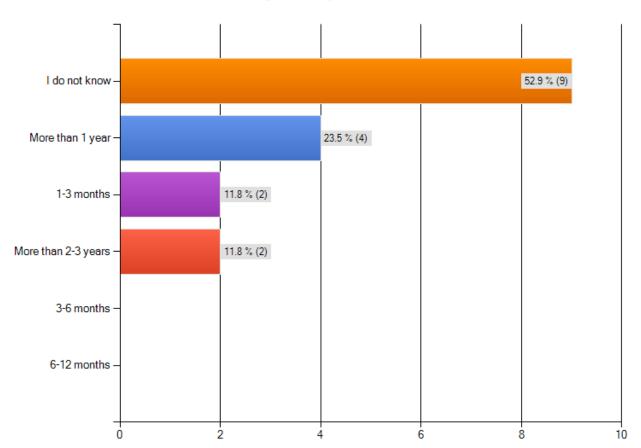

# How long do you think you may have been HIV positive (LIVING WITH HIV) BEFORE YOU RECEIVED YOUR FIRST POSITIVE TEST?

### How long do you think you may have been HIV positive (living with HIV) before you received your first positive test?