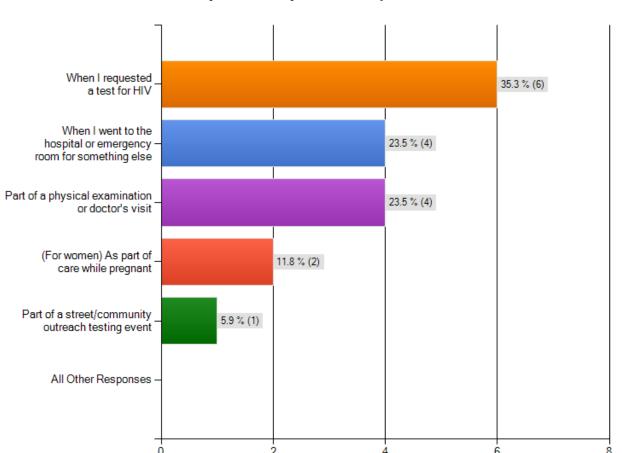

### If you voluntarily requested a test for HIV, what prompted you to get tested for HIV? (Please check all that apply.)