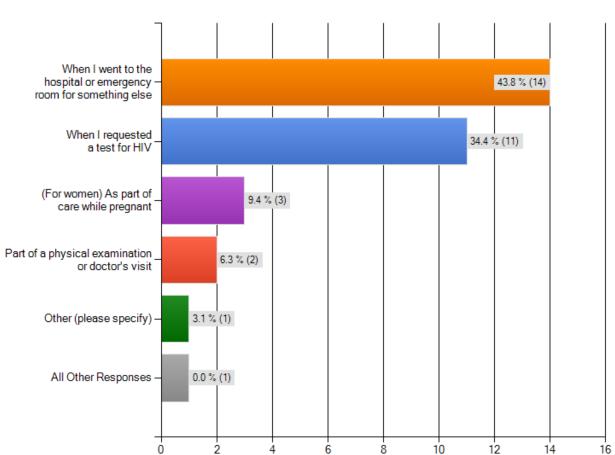

### If you voluntarily requested a test for HIV, what prompted you to get tested for HIV? (Please check all that apply.)