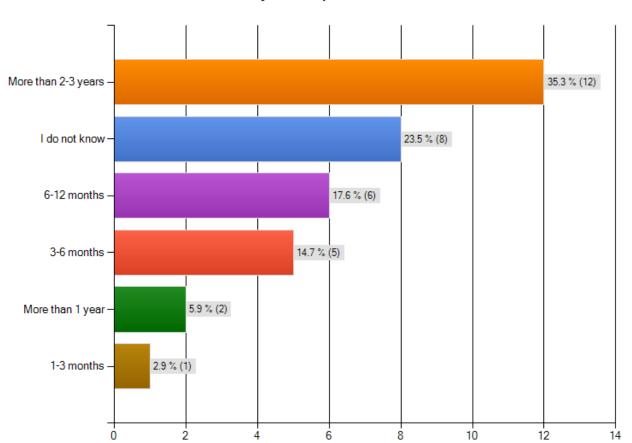

# How long do you think you may have been HIV positive (LIVING WITH HIV) BEFORE YOU RECEIVED YOUR FIRST POSITIVE TEST?

### How long do you think you may have been HIV positive (living with HIV) before you received your first positive test?