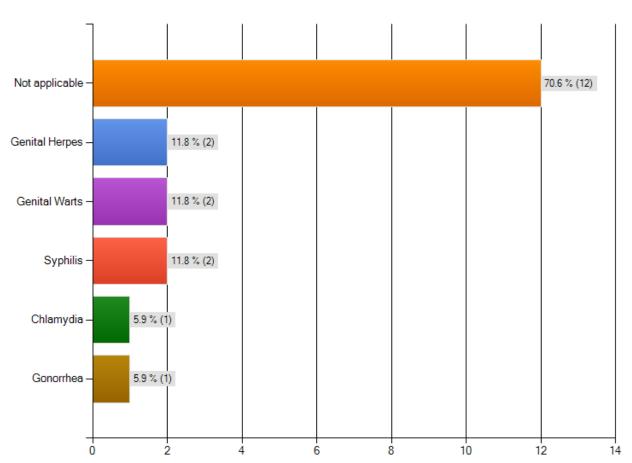

### HISPANIC DETAIL: STDs

#### Have you ever been diagnosed with or treated for sexually transmitted diseases (STD)?