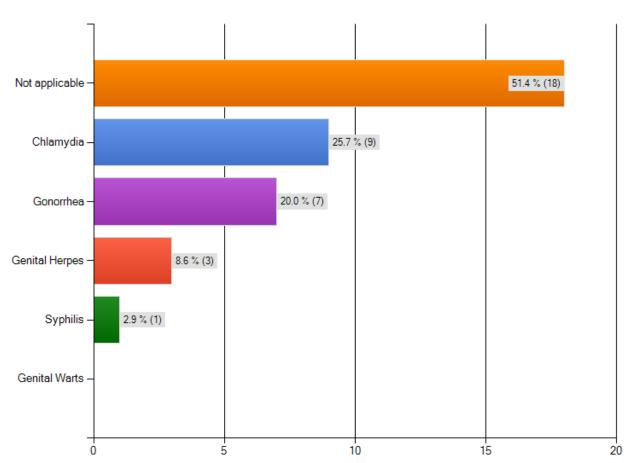

### HISPANIC DETAIL: STDs

#### Have you ever been diagnosed with or treated for sexually transmitted diseases (STD)?