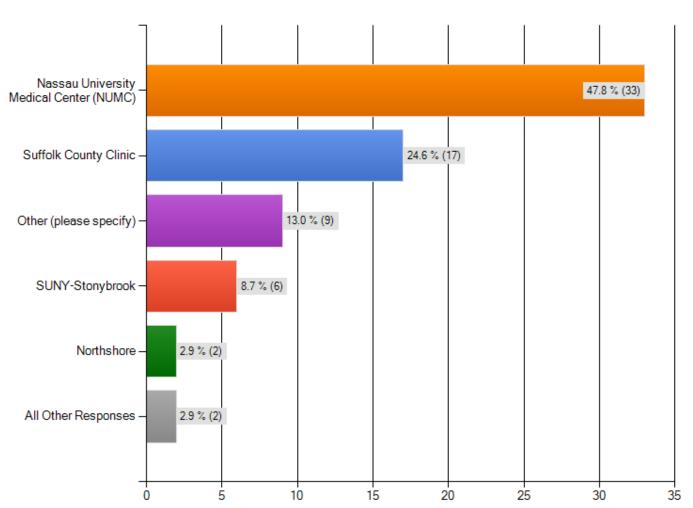

# WHAT CLINIC/DOCTOR'S OFFICE DO YOU GO TO FOR YOUR HIV?

#### What clinic/doctor's office do you go to for your HIV?