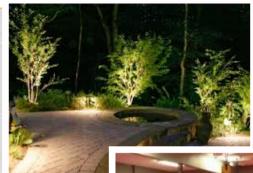

## Complete Residential Services

We offer a full line of construction services. JT Site Services, Inc. can handle everything from the "BIG JOBS" to the honey-do list.

- Custom Concrete
  (design and construction)
- Masonry (block walls, brick, ledge stone)
- Pavers and Custom Curbing
- Exterior Lighting
- Exterior Drainage
- Irrigation and Full Landscaping
- Eco-Friendly Landscapes
  - ◆ Faux Turf
  - ◆ Low Water Landscapes
- Outdoor Features
  - Patio Design and Build
  - ◆ BBQ's
  - ◆ Fireplaces
  - ♦ Fire Pits
  - ◆ Fountains
- Garage Epoxy Flooring
- Designer Concrete
  - ◆ Flooring
  - Countertops
  - Driveways