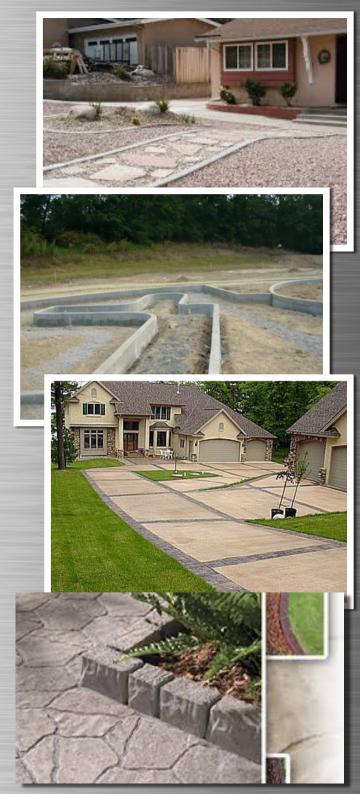

## Complete Residential Services

We offer a full line of construction services. JT Site Services, Inc. can handle everything from the "BIG JOBS" to the honey-do list.

- Custom Concrete
  (design and construction)
- Masonry (block walls, brick, ledge stone)
- Pavers and Custom Curbing
- Exterior Lighting
- Exterior Drainage
- Irrigation and Full Landscaping
- Eco-Friendly Landscapes
  - ◆ Faux Turf
  - ◆ Low Water Landscapes
- Outdoor Features
  - Patio Design and Build
  - ◆ BBQ's
  - ◆ Fireplaces
  - ♦ Fire Pits
  - ◆ Fountains
- Garage Epoxy Flooring
- Designer Concrete
  - ◆ Flooring
  - Countertops
  - Driveways

## Designer Concrete (Simple to Exravagant)