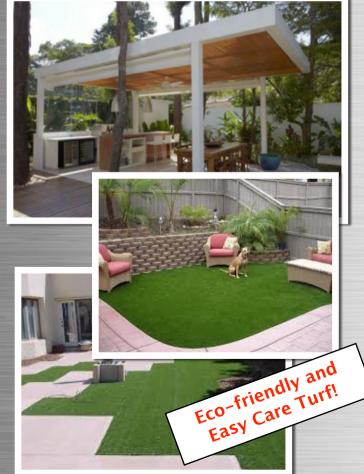

## Complete Residential Services

We offer a full line of construction services. JT Site Services, Inc. can handle everything from the "BIG JOBS" to the honey-do list.

- Custom Concrete
  (design and construction)
- Masonry (block walls, brick, ledge stone)
- Pavers and Custom Curbing
- Exterior Lighting
- Exterior Drainage
- Irrigation and Full Landscaping
- Eco-Friendly Landscapes
  - ◆ Faux Turf
  - ◆ Low Water Landscapes
- Outdoor Features
  - Patio Design and Build
  - ◆ BBQ's
  - ◆ Fireplaces
  - ♦ Fire Pits
  - ◆ Fountains
- Garage Epoxy Flooring
- Designer Concrete
  - ◆ Flooring
  - Countertops
  - Driveways