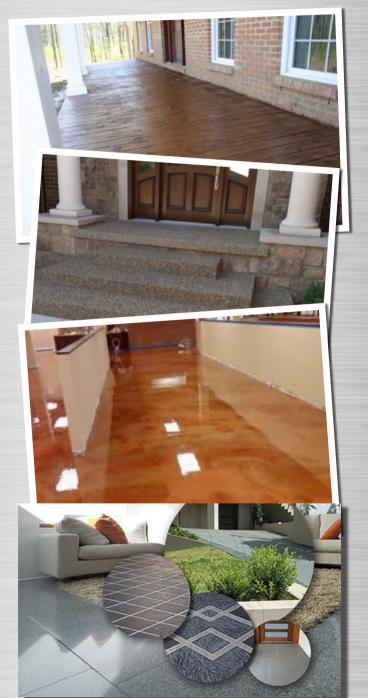

## Complete Residential Services

We offer a full line of construction services. JT Site Services, Inc. can handle everything from the "BIG JOBS" to the honey-do list.

- Custom Concrete
  (design and construction)
- Masonry (block walls, brick, ledge stone)
- Pavers and Custom Curbing
- Exterior Lighting
- Exterior Drainage
- Irrigation and Full Landscaping
- Eco-Friendly Landscapes
  - ◆ Faux Turf
  - ◆ Low Water Landscapes
- Outdoor Features
  - Patio Design and Build
  - ◆ BBQ's
  - ◆ Fireplaces
  - ♦ Fire Pits
  - ◆ Fountains
- Garage Epoxy Flooring
- Designer Concrete
  - ◆ Flooring
  - Countertops
  - Driveways

## Designer Concrete (Simple to Exravagant)