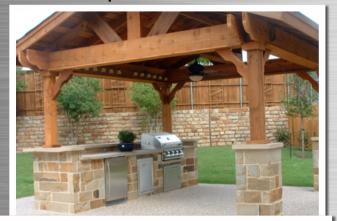

## Complete Residential Services

We offer a full line of construction services. JT Site Services, Inc. can handle everything from the "BIG JOBS" to the honey-do list.

- Custom Concrete
  (design and construction)
- Masonry (block walls, brick, ledge stone)
- Pavers and Custom Curbing
- Exterior Lighting
- Exterior Drainage
- Irrigation and Full Landscaping
- Eco-Friendly Landscapes
  - ◆ Faux Turf
  - ◆ Low Water Landscapes
- Outdoor Features
  - Patio Design and Build
  - ◆ BBQ's
  - ◆ Fireplaces
  - ♦ Fire Pits
  - ◆ Fountains
- Garage Epoxy Flooring
- Designer Concrete
  - ◆ Flooring
  - Countertops
  - Driveways