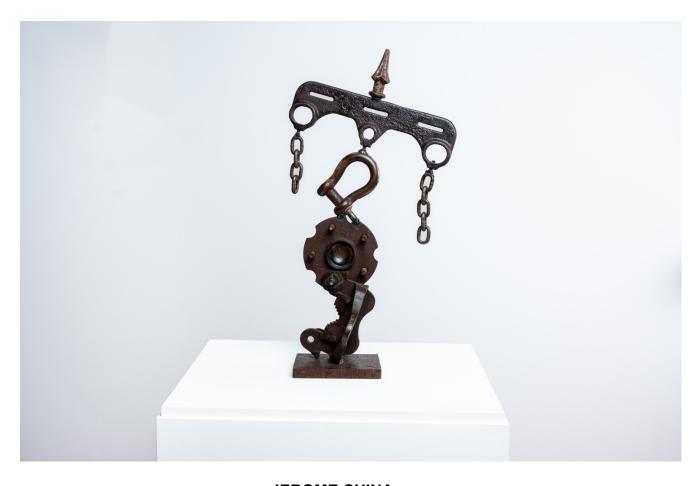

JEROME CHINA
THE SCALES HAVE BEEN TIPPED, 2019 I 29" x 7" x 5"
Welded Industrial Machine Parts, Car Parts and Chain