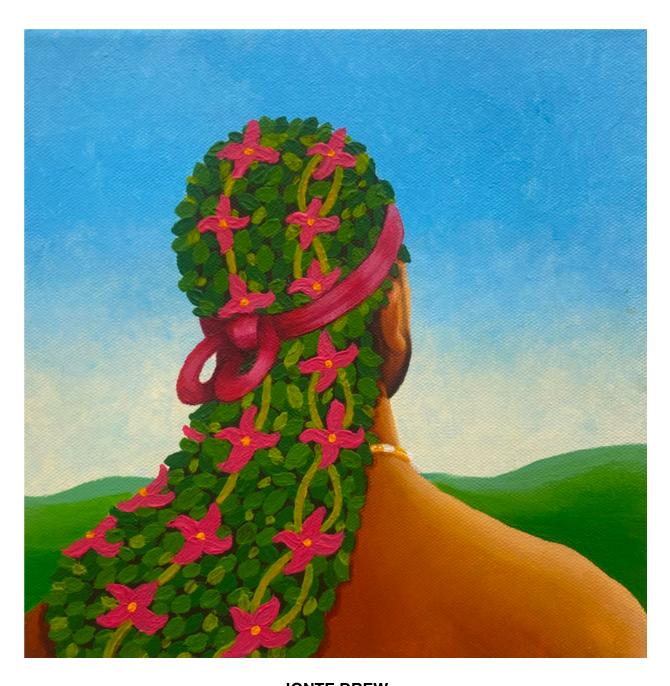

JONTE DREW
THE DAYDREAMERS IN THE DURAG ONE, 2024 I 10" x 10"
Mixed Media on Canvas

JONTE DREW
THE DAYDREAMERS IN THE DURAG ONE, 2024 I 10" x 10"
Mixed Media on Canvas

GUY STANLEY PHILOCHE I AM A WOMAN, 2023 I 36" x 36" I Mixed Media on Paper