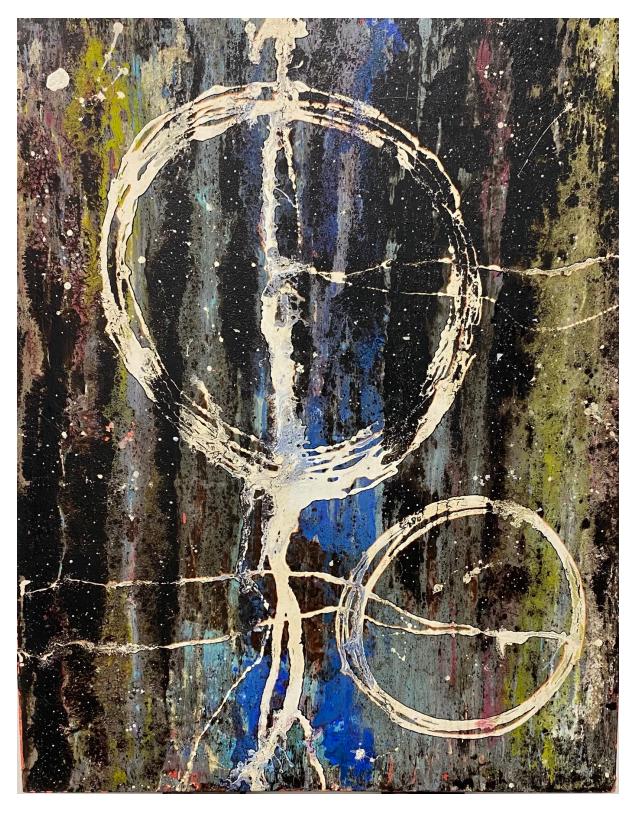

ANTHONY BOONE CRESENDO, 2015 | 48" x 48" | Acrylic Mixed Media on Canvas

ANTHONY BOONE LIFE, 2015 I 60" x 48" I Acrylic Mixed Media on Canvas

JONTE DREW
THE BLACK SHEEP IN GREEN PASTURES, 2021 I 36" x 48" I Oil on Canvas