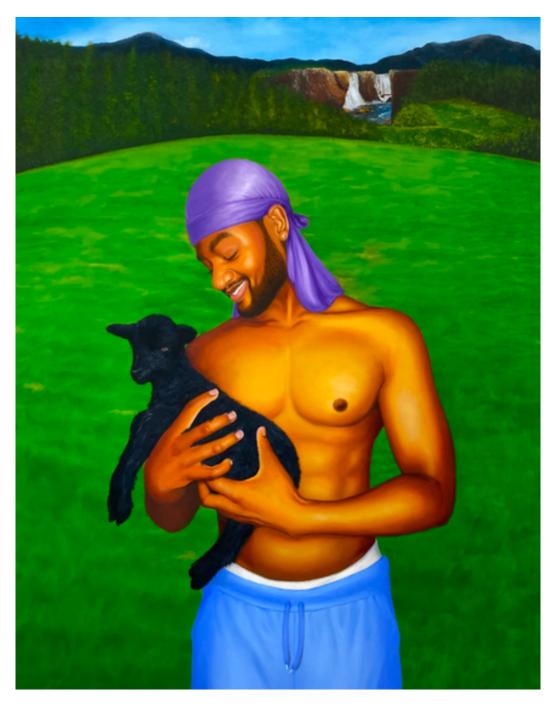

ANTHONY BOONE CRESENDO, 2015 | 48" x 48" | Acrylic Mixed Media on Canvas

ANTHONY BOONE LIFE, 2015 I 60" x 48" I Acrylic Mixed Media on Canvas

JONTE DREW
THE BLACK SHEEP IN GREEN PASTURES, 2021 I 36" x 48" I Oil on Canvas