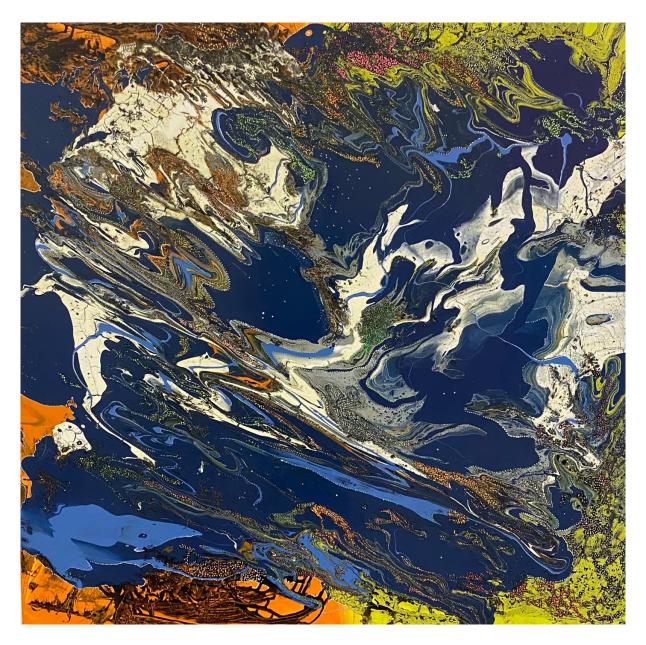

ANTHONY BOONE CRESENDO, 2015 | 48" x 48" | Acrylic Mixed Media on Canvas

ANTHONY BOONE LIFE, 2015 I 60" x 48" I Acrylic Mixed Media on Canvas

JONTE DREW
THE BLACK SHEEP IN GREEN PASTURES, 2021 I 36" x 48" I Oil on Canvas