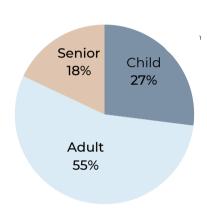

## **Bashaw & District Food Bank** 2023 Statistics

Total # of Unique Individuals:

89

Total # of Hampers:

339

Food bank access is rising, as demand and stress on individuals and families continues. During 2023, 70 more hampers were accessed compared to the previous year. As a region, we are fortunate to have multiple local food bank facilities, offering monthly access to hampers. Please consider supporting your community and make a donation!