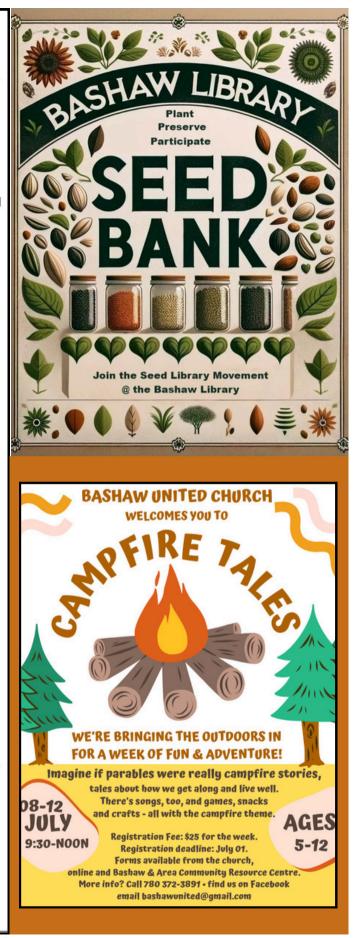

#### Where did April go?!

The past month was a time for Growing and Sowing... Highlights included an outing to the Town of Bashaw Library and field trip to a greenhouse. Thank you Sara Chappell for providing seeds from the Seed Bank, organizing activities, education and a story; and Cindy's She Shed for donating soil. We also enjoyed heading to Country Gardens Greenhouse, thank you for the tour, snacks and transplanting!