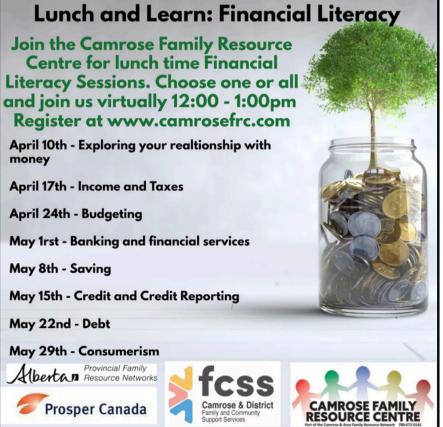

## TRIPLE P FOR BABY

Are you a parent at the transition to parenthood or with a baby up to 12 months of age?

Join the Camrose Family Resource Centre as together we actively participate in a range of exercises to learn strategies to develop a positive relationship with their baby, promote their baby's development and help teach their baby new skills and behaviors.

Thursdays May 9 - May 30th 8:00 - 930 via Zoom as a group and then additional one on one sessions will be scheduled afterwards.

CAMROSE FAMILY RESOURCE CENTRE

Virtual Parent Info session

TEENS SOCIAL MEDIA
RELATIONSHIPS AND CONSENT

#### Learn more about:

- Social media and healthy relationships
- Setting boundaries and utilizing parental controls
- Consent and online sexual violence
- And most importantly how to talk to youth about it all!!

visit www.camrosefrc.com to register