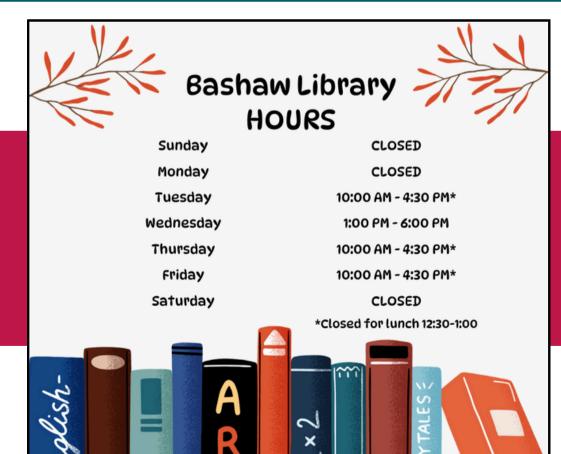

2.00 each Valued Over: \$500

Draw Date: Friday, May 10, 2024

All proceeds go to the Bashaw Meadows Residents Association for Recreational Programming

Licence # 684898

#### A lighthouse of God's Love and Grace"



### **Bashaw Community Church**

We want to invite you to join us for our weekly praise and worship service as we dig deeper in God's word. We are a church where you can come and be touched by the transforming presence of God and experience his presence and goodness as we worship together.

Our service is held every Sunday at 10:00 AM 5119 50St. Pastor Roberto Angelone

Pastor Roberto Angelone 780-298-9355

#### May 4 10:00 - Prayer Service

Psalm 27;1
The Lord is my light and my salvation whom shall I fear?
The Lord is the stronghold of my life of whom shall I be afraid?





#### **BASHAW UNITED CHURCH**



whoever you are, however you are, wherever you find yourself in life, we affirm you as YOU - we are ALL loved!

**SUNDAYS** please join us at 10:30 am. In person is best, so we can get to know each other. There's BUCK (Bashaw United Church Kids) with Lori Miller each week. We're also available online on the Rising Spirit Ministry YouTube channel and via Facebook.

We're now collaborating with DKR (Daysland/Killam/Rosalind United Churches) with the shared ministry of Rev. Robin King and Rev. Deanna Cox.



#### COFFEE TIME THURSDAYS

11 am - noon join us for coffee and conversation.

#### Expressions of Grief

May 4, 10:30 am - 12 noon. Writing (journaling, stories, poetry, song writing), drawing, doodling, painting - we'll share some ideas on how to find