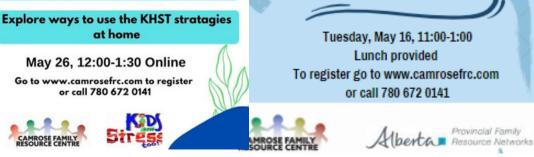

the resources and tools to manage stress in their children.

Learn how to recognie stress in children

Help children learn how to manage stress

at home

or call 780 672 0141

# Concerned about your

childs anxiety? For parents with a child 6 - 14 years of age

# Kids Have Stress TO

()

()2

03

Being a Parent to a child/teenager who is experiencing anxiety can be tough.

Join us in a a 2 hour seminar, where we introduce general concepts and tips for parents and caregivers; gaining some tips on anxiety management for their family

Join us in person for lunch at Bashaw and District Support Services 4909 50 st.

Aberta Provincial Family Resource Networks

Ph. 780-372-4074 Fx. 780-372-3951 4909 50 Street, Bashaw, AB

frontdesk.bdss@gmail.com