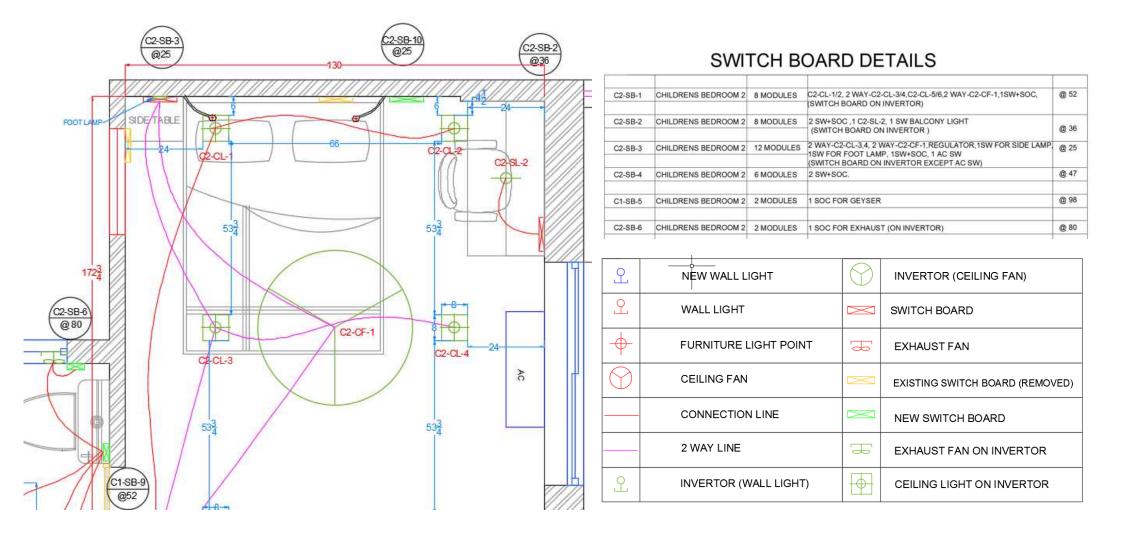

## **ELECTRICALS**

Electricals drawings, sometimes referred to as wiring diagrams, are a type of technical drawing that provide visual representation describing electrical systems. The lighting in a home changes the mood of a room just as it does the perceived size of the room. Placement and type are important aspects of interior design, and they work in conjunction with colour selections, room size and availability of natural light.