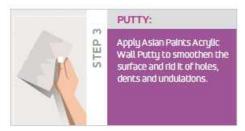

# Once the surface is ready, apply one coat of Asian Paints Decoprime Wall Primer. This prepares the surface for

putty application.