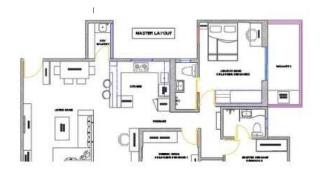

## **SPACE PLANNING**

**Space planning** is one of the most important aspects of interior design. Many questions need to be addressed before creating a perfect space.

- What are the functions of the room?
- How many people will be using the space and for what purpose?
- What kind of furniture is desired?
- How do you want your space to feel - open and airy, cozy, minimal etc?
- Is the planning Vaastu compliant?
- What are the focal points of the room, how to enhance them.