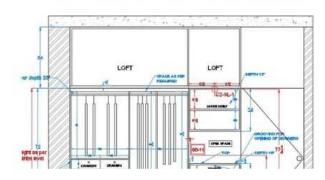

## **FALSE CEILING**

Ceilings are one of the important elements of an interior space as they offer the maximum unobstructed view of home interior spaces. As a result, the ceiling is an important element of home interior layout and defines its aesthetics.