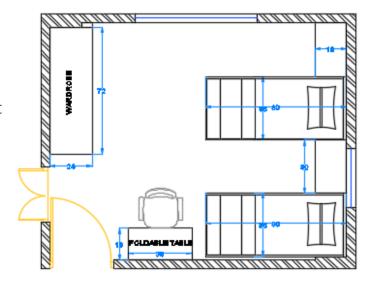

## **SPACE PLANNING**

**Space planning** is one of the most important aspects of interior design. Many questions need to be addressed before creating a perfect space.

- What are the functions of the room?
- How many people will be using the space and for what purpose?
- What kind of furniture is desired?
- How do you want your space to feel - open and airy, cozy, minimal etc?
- Is the planning Vaastu compliant?
- What are the focal points of the room, how to enhance them.