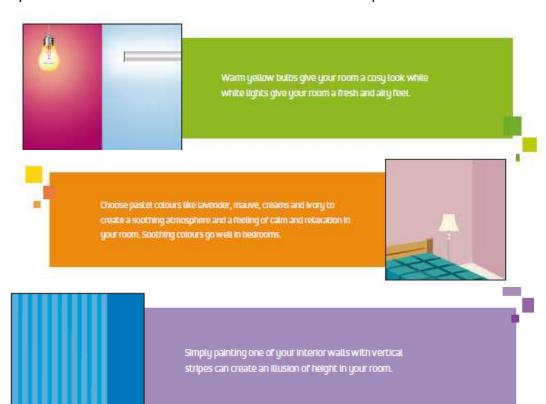

## **ELECTRICALS**

Electricals drawings, sometimes referred to as wiring diagrams, are a type of technical drawing that provide visual representation describing electrical systems. The lighting in a home changes the mood of a room just as it does the perceived size of the room. Placement and type are important aspects of interior design, and they work in conjunction with colour selections, room size and availability of natural light.

## CHOOSING COLOURS

There's nothing more beautiful than waking up to your favourite colour. But with the right use of light and colour changing your rooms appearance, how do you decide which colours to choose? Here are some tips.