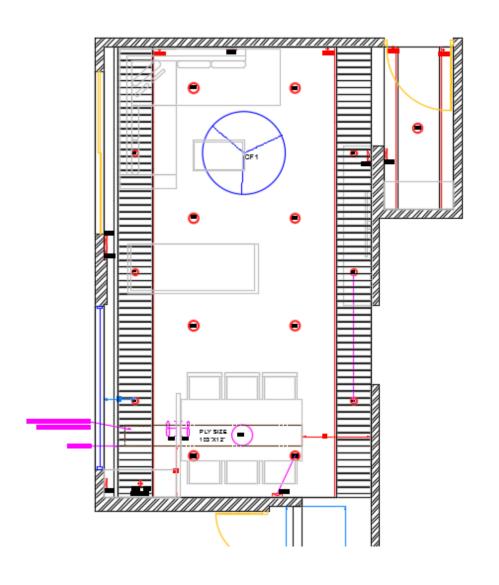

## **ELECTRICALS**

Electricals drawings, sometimes referred to as wiring diagrams, are a type of technical drawing that provide visual representation describing electrical systems. The lighting in a home changes the mood of a room just as it does the perceived size of the room. Placement and type are important aspects of interior design, and they work in conjunction with colour selections, room size and availability of natural light.