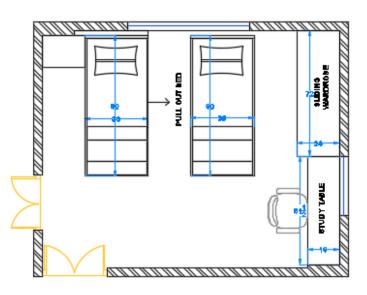

## **SPACE PLANNING**

**Space planning** is one of the most important aspects of interior design. Many questions need to be addressed before creating a perfect space.

- What are the functions of the room?
- How many people will be using the space and for what purpose?
- What kind of furniture is desired?
- How do you want your space to feel - open and airy, cozy, minimal etc?
- Is the planning Vaastu compliant?
- What are the focal points of the room, how to enhance them.