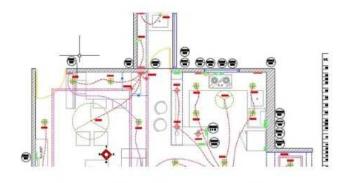

## **ELECTRICALS**

Electricals drawings, sometimes referred to as wiring diagrams, are a type of technical drawing that provide visual representation describing electrical systems. The lighting in a home changes the mood of a room just as it does the perceived size of the room. Placement and type are important aspects of interior design, and they work in conjunction with colour selections, room size and availability of natural light.