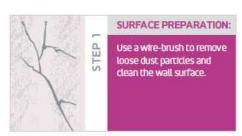

#### PAINTING WALLS INSIDE YOUR HOME

There's nothing more beautiful than waking up to your favourite colour. But with the right use of light and colour changing your rooms appearance, how do you decide which colours to choose?