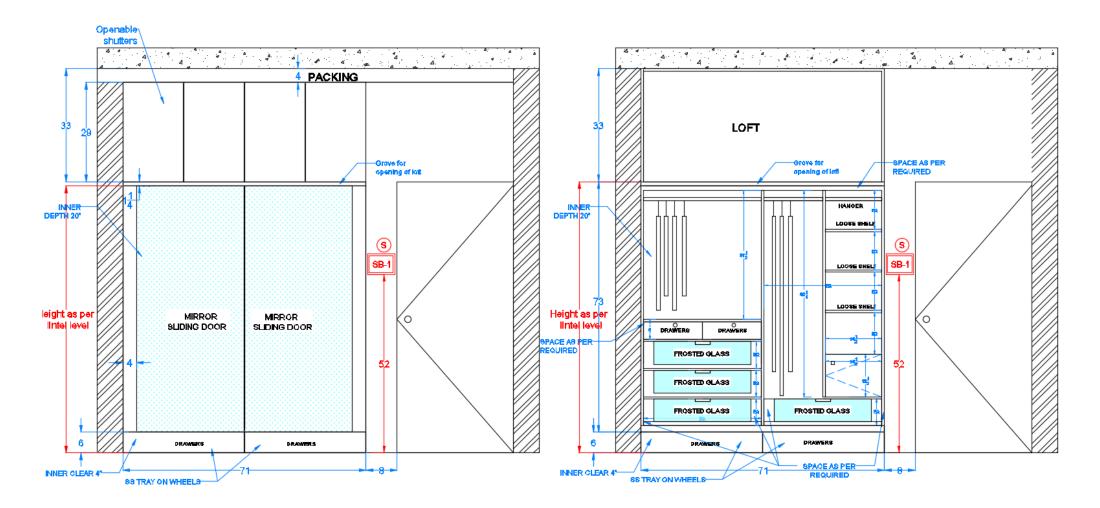

## **FURNITURE DESIGN**

Furniture matters to interior designers in the same way that books matter to librarians. It's important because interior design is concerned with the design of spaces, and what makes those spaces is **furniture**. We do complete detailing of the furniture products based on the clients need. Selecting the right sizes, materials, finishes, hardware etc. plays a vital role in determining the functionality, aesthetic sense of the furniture.

## **FURNITURE DESIGN**