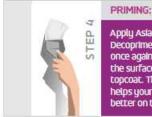

# Apply Asian Paints Decoprime Wall Primer once again to finally ready the surface for the topcoat. This primer coat helps your paint to stick better on the surface.