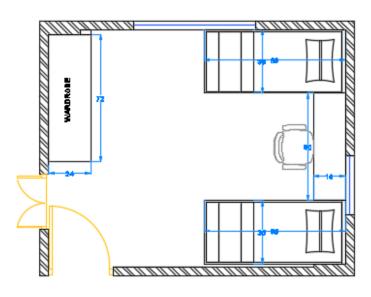

## **SPACE PLANNING**

**Space planning** is one of the most important aspects of interior design. Many questions need to be addressed before creating a perfect space.

- What are the functions of the room?
- How many people will be using the space and for what purpose?
- What kind of furniture is desired?
- How do you want your space to feel - open and airy, cozy, minimal etc?
- Is the planning Vaastu compliant?
- What are the focal points of the room, how to enhance them.