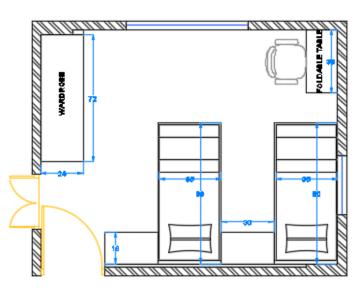

## **SPACE PLANNING**

**Space planning** is one of the most important aspects of interior design. Many questions need to be addressed before creating a perfect space.

- What are the functions of the room?
- How many people will be using the space and for what purpose?
- What kind of furniture is desired?
- How do you want your space to feel - open and airy, cozy, minimal etc?
- Is the planning Vaastu compliant?
- What are the focal points of the room, how to enhance them.