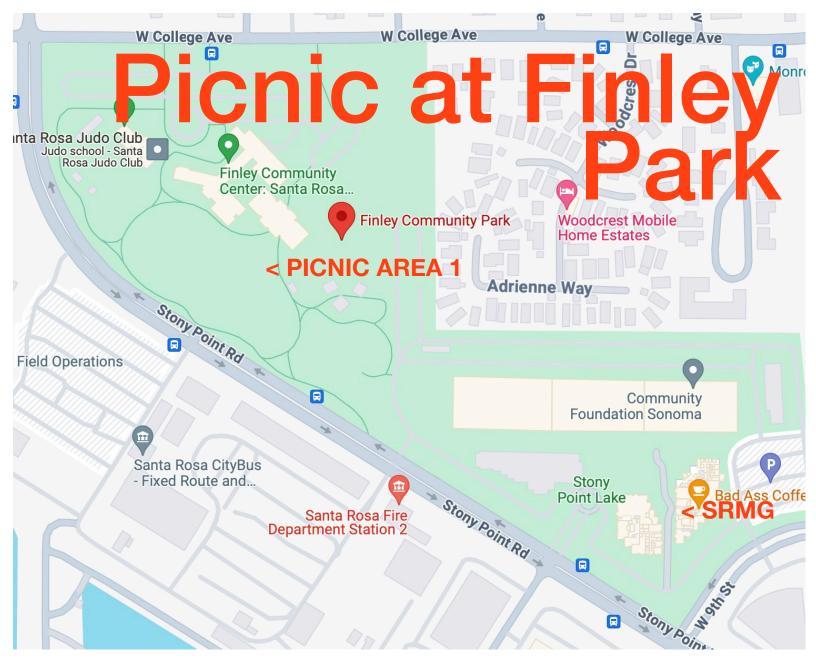

## **Finley Park**

Picnic Area 1 Stony Point Rd. at College Ave., Santa Rosa W e will be holding our Spring picnic Saturday, May 4th starting at 12:00 noon at the Finley Center picnic area 1.

The Finley Center main entrance is located at 2060 W College Avenue, Santa Rosa. The picnic area is on the Stony Point side of Finley, not far from the pool and can be easily accessed from the Finley parking lot off of Stony Point Rd or from the main

Finley parking lot off of West College parking near the tennis courts. From the tennis courts, the picnic area is on the back side of the Finley Center building. We will have signs.

This will be a potluck lunch. Please bring a vegetarian dish to share. We hope you can join us in fellowship and for good food!