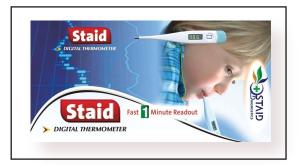

#### **Staid Digital Thermometer**

Staid Digital Thermometer is for home and personal use to check your fever anytime and anywhere. It comes with LCD display for comfortable reading and Auto ON/OFF technology for longer battery life with buzz/beep sound.