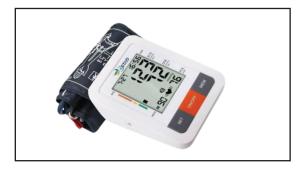

#### **Staid Digital BP Monitor**

Staid Digital BP Monitor is an Intelligent automatic upper arm Blood Pressure measuring device with large screen, memory storage and Indicator.