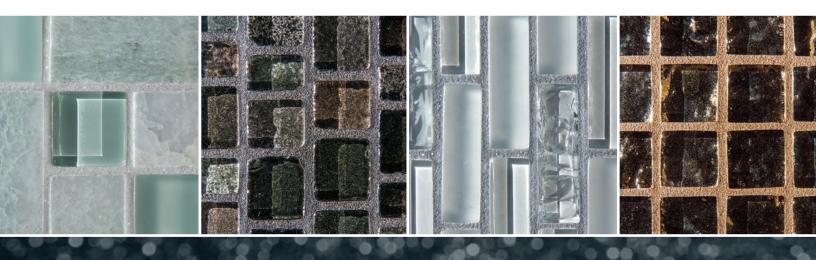

## Designer Inspired Reflective Color Accents

Eight new designer-inspired colors truly dazzle and accentuate beautiful tile. The Fusion Pro® Designer Series palette is inspired by natural minerals such as gold, silver and quartz. Infused with reflective sparkles, each color offered creates its own special effect. Use it on a backsplash, shower or any location where you want to make a statement.

## Fusion Pro® Designer Series Single Component® Grout

| ITEM CODE  | SIZE          | COLOR              |
|------------|---------------|--------------------|
| FPD549QT-4 | 1 qt (956 ml) | #549 Smoked Quartz |
| FPD550QT-4 | 1 qt (956 ml) | #550 Starlight     |
| FPD551QT-4 | 1 qt (956 ml) | #551 Moonshadow    |
| FPD552QT-4 | 1 qt (956 ml) | #552 Ice Crystal   |
| FPD553QT-4 | 1 qt (956 ml) | #553 Glitter       |
| FPD554QT-4 | 1 qt (956 ml) | #554 Raw Sugar     |
| FPD555QT-4 | 1 qt (956 ml) | #555 Starry Night  |
| FPD556QT-4 | 1 qt (956 ml) | #556 Gold          |
|            |               |                    |