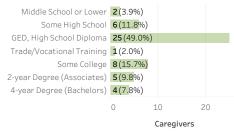

#### Caregiver Education at Enrollment

## Total Caregivers: 51

If you have questions about this report, please visit http://daiseviowa.daiseysolutions.org/ or contact the lowa DAISEY Help Desk at daisey.iowa@ku.edu.

30

20

Caregivers

| Reporting Year<br>Jul 2023 to Jun 2024 | <b>Reporting Period</b><br>Quarter 3 | Organization<br>Operation Threshold | Program<br>All                                                                                                         | County<br>All                                                                                                                                             |            |  |
|----------------------------------------|--------------------------------------|-------------------------------------|------------------------------------------------------------------------------------------------------------------------|-----------------------------------------------------------------------------------------------------------------------------------------------------------|------------|--|
| Participants' Enrollment Stati         | us                                   | Newly Enrolled this Period All      |                                                                                                                        |                                                                                                                                                           |            |  |
| ECI eligibility of f                   | amilies at enrollment                |                                     |                                                                                                                        | ECI Eligible families are those<br>one or more of the followi                                                                                             |            |  |
|                                        | <b>50</b> (98.0%) ECI                | .0%                                 | 1) Income ≤200% of the I<br>2) A caregiver with ≤ a high sch<br>education, and<br>3) Child(ren) 0-5 who has an IFSP or |                                                                                                                                                           |            |  |
| Shared Visions' s                      | econdary requirement                 |                                     |                                                                                                                        | This bar include families who <b>d</b>                                                                                                                    | o not meet |  |
|                                        |                                      | 11 (100.0%) do not meet Shared V    | /isions' secondary requirement                                                                                         | Shared Visions' primary eligibility criteri<br>(income ≤125% of the FPL) but who <b>d</b><br><b>meet</b> Shared Visions' secondary eligibilit<br>criteria |            |  |
| Caregivers enroll                      | ed prenatally                        |                                     |                                                                                                                        |                                                                                                                                                           |            |  |
| 24                                     | 4(47.1%) enrolled prenatally         |                                     | <b>27</b> (52.9%) did not enroll prenatally                                                                            |                                                                                                                                                           |            |  |
| Caregivers incarc                      | cerated                              |                                     |                                                                                                                        |                                                                                                                                                           |            |  |
|                                        |                                      |                                     |                                                                                                                        |                                                                                                                                                           |            |  |
| First-time caregi                      | vers                                 |                                     |                                                                                                                        |                                                                                                                                                           |            |  |
|                                        |                                      |                                     | <b>31</b> (60.8%) Not first-time caregiver                                                                             |                                                                                                                                                           |            |  |