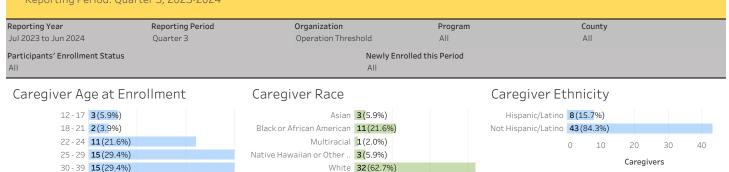

Reporting Year Reporting Period Organization County Program Jul 2023 to Jun 2024 Quarter 3 Operation Threshold All All Participants' Enrollment Status Newly Enrolled this Period All All Children 0 to 5 Home Visits Families 51 55 0

5

10

15

40-49 3(5.9%)

0

10

Invalid Birthdate 2(3.9%)

Married 15 (29.4%)

Single 35 (68.6%)

0

Separated 1(2.0%)

## Caregiver Marital Status at Enrollment Caregiver Primary Language

#### Caregiver Education at Enrollment

## Total Caregivers: 51

If you have questions about this report, please visit http://daiseviowa.daiseysolutions.org/ or contact the lowa DAISEY Help Desk at daisey.iowa@ku.edu.

30

20

Caregivers

| Reporting Year<br>Jul 2023 to Jun 2024 | <b>Reporting Period</b><br>Quarter 3 | Organization<br>Operation Threshold | Program<br>All                                                                                                         | County<br>All                                                                                                                                             |            |  |
|----------------------------------------|--------------------------------------|-------------------------------------|------------------------------------------------------------------------------------------------------------------------|-----------------------------------------------------------------------------------------------------------------------------------------------------------|------------|--|
| Participants' Enrollment Stati         | us                                   | Newly Enrolled this Period All      |                                                                                                                        |                                                                                                                                                           |            |  |
| ECI eligibility of f                   | amilies at enrollment                |                                     |                                                                                                                        | ECI Eligible families are those<br>one or more of the followi                                                                                             |            |  |
|                                        | <b>50</b> (98.0%) ECI                | .0%                                 | 1) Income ≤200% of the I<br>2) A caregiver with ≤ a high sch<br>education, and<br>3) Child(ren) 0-5 who has an IFSP or |                                                                                                                                                           |            |  |
| Shared Visions' s                      | econdary requirement                 |                                     |                                                                                                                        | This bar include families who <b>d</b>                                                                                                                    | o not meet |  |
|                                        |                                      | 11 (100.0%) do not meet Shared V    | /isions' secondary requirement                                                                                         | Shared Visions' primary eligibility criteri<br>(income ≤125% of the FPL) but who <b>d</b><br><b>meet</b> Shared Visions' secondary eligibilit<br>criteria |            |  |
| Caregivers enroll                      | ed prenatally                        |                                     |                                                                                                                        |                                                                                                                                                           |            |  |
| 24                                     | 4(47.1%) enrolled prenatally         |                                     | <b>27</b> (52.9%) did not enroll prenatally                                                                            |                                                                                                                                                           |            |  |
| Caregivers incarc                      | cerated                              |                                     |                                                                                                                        |                                                                                                                                                           |            |  |
|                                        |                                      |                                     |                                                                                                                        |                                                                                                                                                           |            |  |
| First-time caregi                      | vers                                 |                                     |                                                                                                                        |                                                                                                                                                           |            |  |
|                                        |                                      |                                     | <b>31</b> (60.8%) Not first-time caregiver                                                                             |                                                                                                                                                           |            |  |