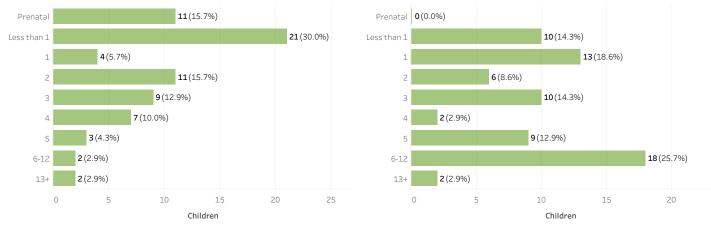

## Child Age at Enrollment

# Current Child Age

#### Total Children: 70

If you have questions about this report, please visit http://daiseyiowa.daiseysolutions.org/ or contact the lowa DAISEY Help Desk at daisey.iowa@ku.edu.

Missing 1(2.0%)

0

Caregivers