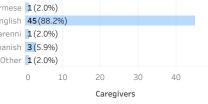

## Caregiver Marital Status at Enrollment Caregiver Primary Language

#### Caregiver Education at Enrollment

## Total Caregivers: 51

If you have questions about this report, please visit http://daiseviowa.daiseysolutions.org/ or contact the lowa DAISEY Help Desk at daisey.iowa@ku.edu.

30

20

Caregivers

| Reporting Year<br>Jul 2023 to Jun 2024 | <b>Reporting Period</b><br>Quarter 3 | Organization<br>Operation Threshold | Program<br>All                                                                                                         | County<br>All                                                                                                                                             |            |  |
|----------------------------------------|--------------------------------------|-------------------------------------|------------------------------------------------------------------------------------------------------------------------|-----------------------------------------------------------------------------------------------------------------------------------------------------------|------------|--|
| Participants' Enrollment Stati         | us                                   | Newly Enrolled this Period All      |                                                                                                                        |                                                                                                                                                           |            |  |
| ECI eligibility of f                   | amilies at enrollment                |                                     |                                                                                                                        | ECI Eligible families are those<br>one or more of the followi                                                                                             |            |  |
|                                        | <b>50</b> (98.0%) ECI                | .0%                                 | 1) Income ≤200% of the I<br>2) A caregiver with ≤ a high sch<br>education, and<br>3) Child(ren) 0-5 who has an IFSP or |                                                                                                                                                           |            |  |
| Shared Visions' s                      | econdary requirement                 |                                     |                                                                                                                        | This bar include families who <b>d</b>                                                                                                                    | o not meet |  |
|                                        |                                      | 11 (100.0%) do not meet Shared V    | /isions' secondary requirement                                                                                         | Shared Visions' primary eligibility criteri<br>(income ≤125% of the FPL) but who <b>d</b><br><b>meet</b> Shared Visions' secondary eligibilit<br>criteria |            |  |
| Caregivers enroll                      | ed prenatally                        |                                     |                                                                                                                        |                                                                                                                                                           |            |  |
| 24                                     | 4(47.1%) enrolled prenatally         |                                     | <b>27</b> (52.9%) did not enroll prenatally                                                                            |                                                                                                                                                           |            |  |
| Caregivers incarc                      | cerated                              |                                     |                                                                                                                        |                                                                                                                                                           |            |  |
|                                        |                                      |                                     |                                                                                                                        |                                                                                                                                                           |            |  |
| First-time caregi                      | vers                                 |                                     |                                                                                                                        |                                                                                                                                                           |            |  |
|                                        |                                      |                                     | <b>31</b> (60.8%) Not first-time caregiver                                                                             |                                                                                                                                                           |            |  |