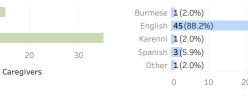

## Caregiver Marital Status at Enrollment Caregiver Primary Language

#### Caregiver Education at Enrollment

## Total Caregivers: 51

If you have questions about this report, please visit http://daiseviowa.daiseysolutions.org/ or contact the lowa DAISEY Help Desk at daisey.iowa@ku.edu.

30

20

Caregivers

| Reporting Year<br>Jul 2023 to Jun 2024 | <b>Reporting Period</b><br>Quarter 3 | Organization<br>Operation Threshold | Program<br>All                                                                                                         | County<br>All                                                                                                                                             |            |  |
|----------------------------------------|--------------------------------------|-------------------------------------|------------------------------------------------------------------------------------------------------------------------|-----------------------------------------------------------------------------------------------------------------------------------------------------------|------------|--|
| Participants' Enrollment Stati         | us                                   | Newly Enrolled this Period All      |                                                                                                                        |                                                                                                                                                           |            |  |
| ECI eligibility of f                   | amilies at enrollment                |                                     |                                                                                                                        | ECI Eligible families are those<br>one or more of the followi                                                                                             |            |  |
|                                        | <b>50</b> (98.0%) ECI                | .0%                                 | 1) Income ≤200% of the I<br>2) A caregiver with ≤ a high sch<br>education, and<br>3) Child(ren) 0-5 who has an IFSP or |                                                                                                                                                           |            |  |
| Shared Visions' s                      | econdary requirement                 |                                     |                                                                                                                        | This bar include families who <b>d</b>                                                                                                                    | o not meet |  |
|                                        |                                      | 11 (100.0%) do not meet Shared V    | /isions' secondary requirement                                                                                         | Shared Visions' primary eligibility criteri<br>(income ≤125% of the FPL) but who <b>d</b><br><b>meet</b> Shared Visions' secondary eligibilit<br>criteria |            |  |
| Caregivers enroll                      | ed prenatally                        |                                     |                                                                                                                        |                                                                                                                                                           |            |  |
| 24                                     | 4(47.1%) enrolled prenatally         |                                     | <b>27</b> (52.9%) did not enroll prenatally                                                                            |                                                                                                                                                           |            |  |
| Caregivers incarc                      | cerated                              |                                     |                                                                                                                        |                                                                                                                                                           |            |  |
|                                        |                                      |                                     |                                                                                                                        |                                                                                                                                                           |            |  |
| First-time caregi                      | vers                                 |                                     |                                                                                                                        |                                                                                                                                                           |            |  |
|                                        |                                      |                                     | <b>31</b> (60.8%) Not first-time caregiver                                                                             |                                                                                                                                                           |            |  |