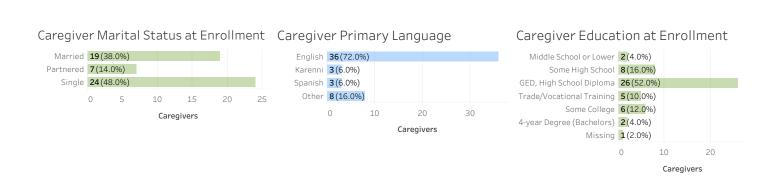

# **FSSD Service and Demographics**

Reporting Period: Quarter 3, 2023-2024

Total Caregivers: 50

lf you have questions about this report, please visit http://daiseyiowa.daiseysolutions.org/ or contact the Iowa DAISEY Help Desk at daisey.iowa@ku.edu.