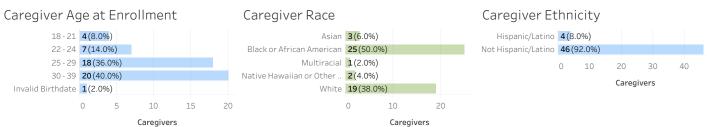

# **FSSD Service and Demographics**

Reporting Period: Quarter 3, 2023-2024

Total Caregivers: 50

lf you have questions about this report, please visit http://daiseyiowa.daiseysolutions.org/ or contact the Iowa DAISEY Help Desk at daisey.iowa@ku.edu.