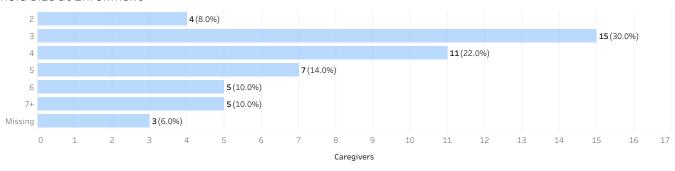

daisevsolutions.org/ or contact the lowa DAISEY Help Desk at daisey.iowa@ku.edu.

5(10.0%) missing

10 (20.0%) First-time caregiver

# FSSD Service and Demographics Reporting Period: Quarter 3, 2023-2024

| Reporting Year                  | Reporting Period | Organization                        | Program | County |
|---------------------------------|------------------|-------------------------------------|---------|--------|
| Jul 2023 to Jun 2024            | Quarter 3        | Tri-County Child and Family Develop | All     | All    |
| Participants' Enrollment Status |                  | Newly Enrolled this Period          |         |        |
| All                             |                  | All                                 |         |        |

### Household Size at Enrollment



## Poverty Level at Enrollment



 $If you have questions about this report, please visit \\ \underline{http://daiseyiowa.daiseysolutions.org/} or contact the lowa DAISEY Help Desk at daisey.iowa@ku.edu.$