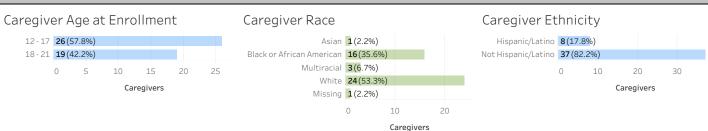

## **FSSD Service and Demographics**

Reporting Period: Quarter 3, 2023-2024

Total Caregivers: 45

If you have questions about this report, please visit <a href="http://daiseyiowa.daiseysolutions.org/">http://daiseyiowa.daiseysolutions.org/</a> or contact the lowa DAISEY Help Desk at daisey.iowa@ku.edu.