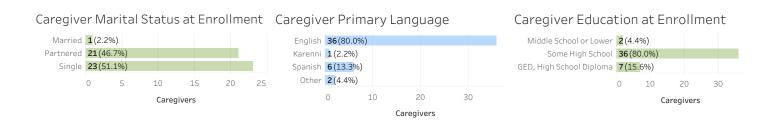

## **FSSD Service and Demographics**

Reporting Period: Quarter 3, 2023-2024

Total Caregivers: 45

If you have questions about this report, please visit <a href="http://daiseyiowa.daiseysolutions.org/">http://daiseyiowa.daiseysolutions.org/</a> or contact the lowa DAISEY Help Desk at daisey.iowa@ku.edu.