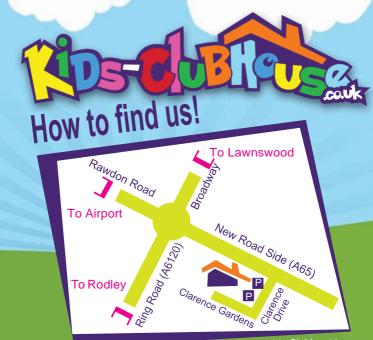

New Road Side,

Horsforth,

call

0113 393 3340

www.kids-clubhouse.co.uk

Dedicated parking at the side & rear of Kids Clubhouse

75a New Road Side, Horsforth, LS18 4QD

call 0113 393 3340 reception@kids-clubhouse.co.uk

www.kids-clubhouse.co.uk

**Soft Play and Party Venue**