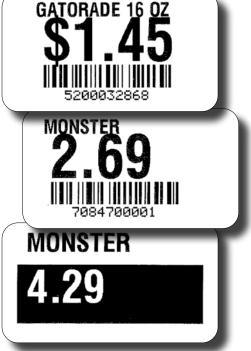

#### **Remote Printers**

The BTP-L520 Label Printer is an essential inventory system accessory. For item or shelf, the BTP-L520 produces direct thermal labels in the format of your choice.

The SAM4s Ellix 40 high speed thermal printer or SNBC BTP-M300 impact printer can print requisitions for your kitchen or preparation area.

Labels printed on the SNBC BTP-L520 thermal desktop label printer shown actual size.

Use an SD card or USB thumb drive for Program Save/Load, report or screen capture, firmware updates and graphics uploading. Connect a keyboard to make programming quick and easy.

Easily move totals from the store to your PC using PC/Poll.

Print highly configurable customized labels using the SNBC BTP-L520 thermal desktop label printer – no PC required.