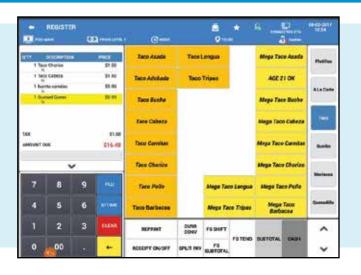

## On Screen Manager and Program Access

Access manager and programming functions intuitively through menus and on-screen options. Programming and editing can be accomplished without referring to manuals. Managers may easily view report data and quickly adjust to changing conditions.