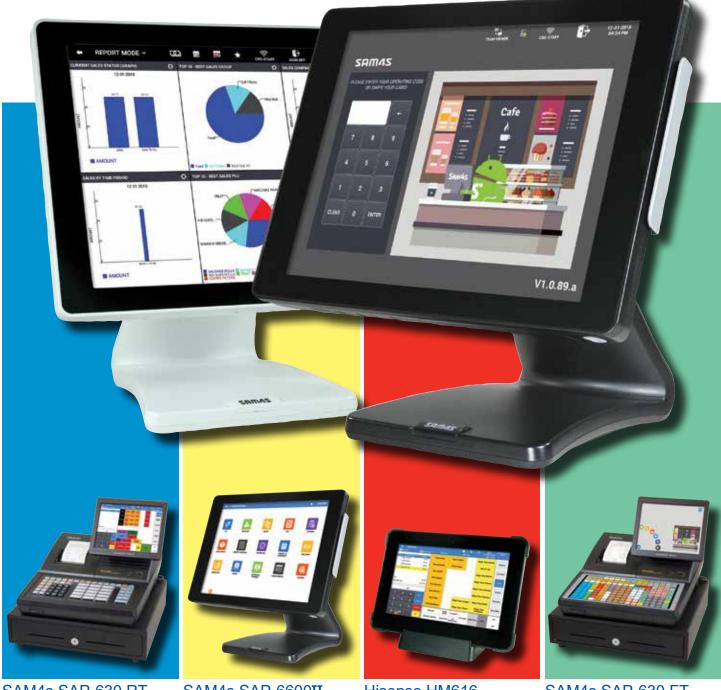

SAM4s SAP-630 RT Raised-Key Keyboard; 9.7" Touch Screen; 3" Receipt Printer SAM4s SAP-6600II Touch Screen Terminal; Choice of Black or White Models Hisense HM616 Android Tablet

SAM4s SAP-630 FT Flat Spill-Resistant Keyboard; 9.7" Touch Screen; 3" Receipt Printer