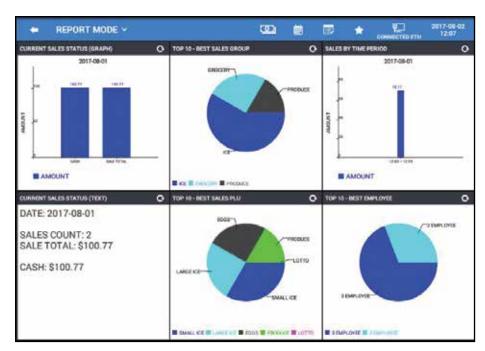

#### **Database Style Reporting**

| DATES | TODAY  | LAST END OF DAY | CUSTOM PERIOD |         |        |
|-------|--------|-----------------|---------------|---------|--------|
| 1 DAY | 1 WEEK | 1 MONTH         | 3 MONTH       | 6 MONTH | 1 YEAR |

#### **Report Dashboard Feature**