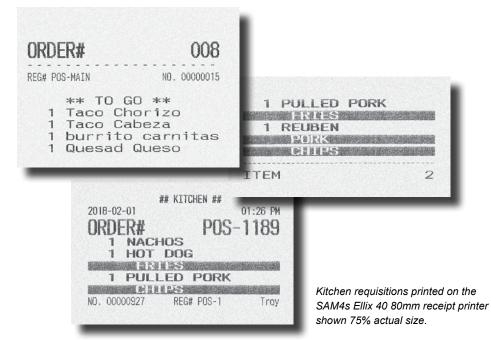

#### **Remote Printers**

The BTP-L520 Label Printer is an essential inventory system accessory. For item or shelf, the BTP-L520 produces direct thermal labels in the format of your choice.

The SAM4s Ellix 40 high speed thermal printer or SNBC BTP-M300 impact printer can print requisitions for your kitchen or preparation area.

#### Highly Configurable Kitchen Printer Requisitions

The SAM4s Ellix 40 high speed thermal printer can print requisitions for your kitchen or preparation area.

The E-PAD Video Controller provides a powerful way to speed service and increase employee productivity.