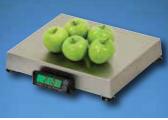

Enjoy the advantages of scanning – price control, item movement reporting and labor savings. Accurately send weights to SAM4POS for price calculation. SAM4POS can automatically subtract tares and report item sales by weight (Certificates Pending). Improve productivity and reduce cash handling time. Increased accuracy and faster throughput will provide a prompt return on investment. Visually promote products and specials with the SAM4s ML700 7" graphic remote customer display.