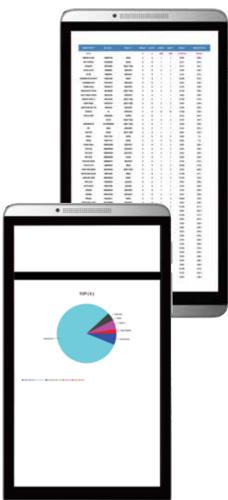

#### **Database Style Reporting**

| DATES | TODAY  | LAST END OF DAY | CUSTOM PERIOD |         |        |
|-------|--------|-----------------|---------------|---------|--------|
| 1 DAY | 1 WEEK | 1 MONTH         | 3 MONTH       | 6 MONTH | 1 YEAR |

#### **Report Dashboard Feature**