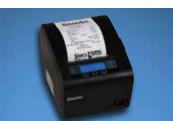

#### **Remote Printers**

The BTP-L520 Label Printer is an essential inventory system accessory. For item or shelf, the BTP-L520 produces direct thermal labels in the format of your choice.

The SAM4s Ellix 40 high speed thermal printer or SNBC BTP-M300 impact printer can print requisitions for your kitchen or preparation area.

Labels printed on the SNBC BTP-L520 thermal desktop label printer shown actual size.

Use an SD card or USB thumb drive for Program Save/Load, report or screen capture, firmware updates and graphics uploading. Connect a keyboard to make programming quick and easy.

Easily move totals from the store to your PC using PC/Poll.

Print highly configurable customized labels using the SNBC BTP-L520 thermal desktop label printer – no PC required.