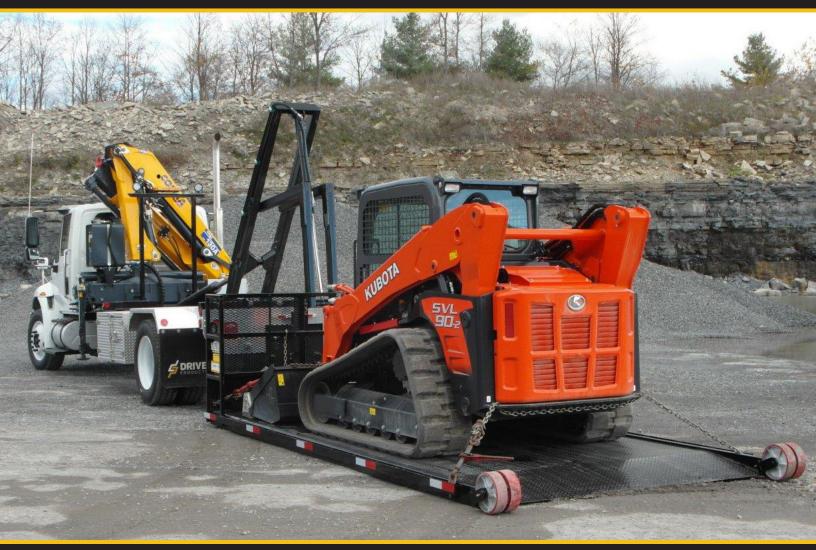

#### The Kargo King Rental System and Rental Deck is utilized exclusively in the EQUIPMENT RENTAL MARKET

Designed specifically for the needs of Equipment Rental fleets, the Kargo King Rental Deck is designed to accommodate low clearance equipment with it's signature beavertail, making the loading and unloading of scissor lifts and compaction equipment safe and efficient. Unlike traditional hook lift systems, Kargo King's locking mechanism design means the Rental Deck sits lower at ground level with gradual incline to accept specialized equipment.

Additional tie-downs and purposely located chain holders are complimentary features included specifically for the Rental application, and the Warn 8000 lbs Removable Winch is an option selected on nearly every new build.

#### SPECIFICATIONS

- Understructure: Voth Long Sill Design
- Dump: Kargo King Dump & Roll System (max dump angle of approx. 42 degrees)
- Material: Steel (checker plate): SOW High Tensile 3/16" Floor, 12g (outer), 10g (inner) Double Wall
- Rubrails: Both Sides
- Stake Pockets: Outside
- Headboard: Full Cab Protection
- Standard Features: Multiple Tie-Downs, Chain Holders, Beavertail (low approach)

#### OPTIONS

- Front Racking & Rear Racking (propane delivery)
- Removable Warn M8000 Winch