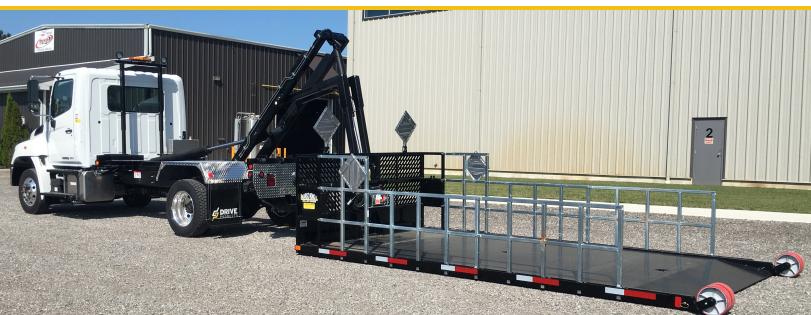

#### The Kargo King Rental System and Rental Deck is utilized exclusively in the EQUIPMENT RENTAL MARKET

Designed specifically for the needs of Equipment Rental fleets, the Kargo King Rental Deck is designed to accommodate low clearance equipment with it's signature beavertail, making the loading and unloading of scissor lifts and compaction equipment safe and efficient. Unlike traditional hook lift systems, Kargo King's locking mechanism design means the Rental Deck sits lower at ground level with gradual incline to accept specialized equipment.

Additional tie-downs and purposely located chain holders are complimentary features included specifically for the Rental application, and the Warn 8000 lbs Removable Winch is an option selected on nearly every new build.

#### SPECIFICATIONS

- Understructure: Voth Long Sill Design
- Dump: Kargo King Dump & Roll System (max dump angle of approx. 42 degrees)
- Material: Steel (checker plate): SOW High Tensile 3/16" Floor, 12g (outer), 10g (inner) Double Wall
- Rubrails: Both Sides
- Stake Pockets: Outside
- Headboard: Full Cab Protection
- Standard Features: Multiple Tie-Downs, Chain Holders, Beavertail (low approach)