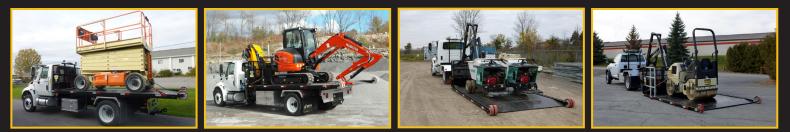

#### The Kargo King Rental System and Rental Deck is utilized exclusively in the EQUIPMENT RENTAL MARKET

Designed specifically for the needs of Equipment Rental fleets, the Kargo King Rental Deck is designed to accommodate low clearance equipment with it's signature beavertail, making the loading and unloading of scissor lifts and compaction equipment safe and efficient. Unlike traditional hook lift systems, Kargo King's locking mechanism design means the Rental Deck sits lower at ground level with gradual incline to accept specialized equipment.

Additional tie-downs and purposely located chain holders are complimentary features included specifically for the Rental application, and the Warn 8000 lbs Removable Winch is an option selected on nearly every new build.