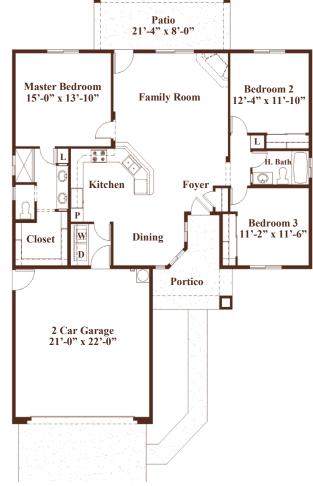

#### Livable Area:

1,483 sq. ft.

### **Footprint:**

3 Bedrooms

1 3/4 Bath

2 Car Garage

9' Ceilings

## **Options:**

10' Ceilings
Fireplace in Living Room
Granite
8' High Garage Door
Tile Roof
Patio Under Truss

Stuccoed Eaves

All dimensions and floor areas are approximate. Prices and specifications are subject to change without notice, solely at builder's discretion. Elevation drawings are artistic interpretations of the appearance of the design, which may differ from the actual results when built. Each home to be constructed is subject to terms of approval of a building permit by the City of Yuma. Options and additions depicted are not available on all plans or lots.