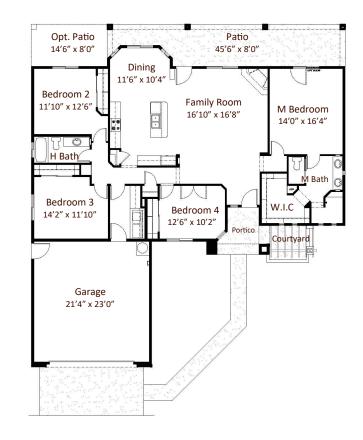

## acobson Homes

Livable Area: 1963 Sq. Ft. **Footprint:** 4 Bedrooms 13/4 Bath 2 Car Garage **Options:** Office/ Den **Extended Patio Standard Features:** Granite Kitchen tops Ceiling Fans, In all bedrooms & family room Snail Master Shower Tile everywhere, except bedrooms & family room