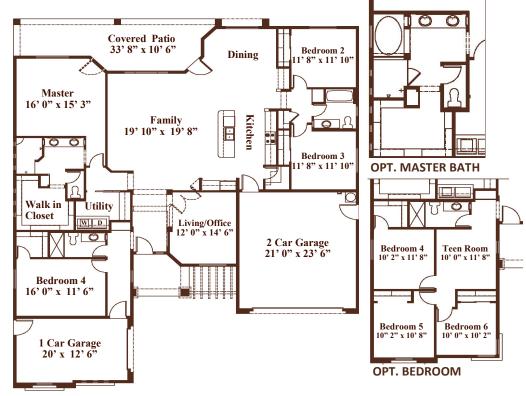

## Livable Area:

2,637 Sq. Ft.

2,926 Sq. Ft. w/opt. Bedroom

## **Footprint:**

4 Bedrooms 3 bath

3 Car Garage

## **Options:**

Up to 6 Bedrooms
Teen Room
In-law Suite
Game Room
Master Bath Layout
Granite Counters in Bathrooms
Fireplace

All dimensions and floor areas are approximate. Prices and specifications are subject to change without notice, solely at builder's discretion. Elevation drawings are artistic interpretations of the appearance of the design, which may differ from the actual results when built. Each home to be constructed is subject to terms of approval of a building permit by the County/City of Yuma. Options and additions depicted are not available on all plans or lots.