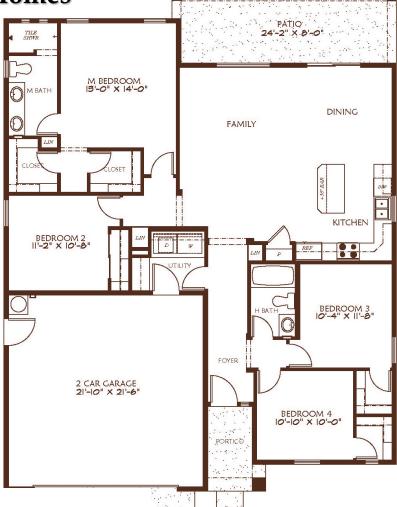

## Livable Area:

1601 Sq. Ft.

## **Footprint:**

4 Bedrooms

1 3/4 Bath

2 Car Garage

## **Standards:**

9'Ceilings

Granite Counter Tops
Shaker style cabinets
Tiled flooring throughout
except bedrooms
Tiled walk-in Shower in Master
Covered Patio Under Truss

All dimensions and floor areas are approximate. Prices and specifications are subject to change without notice, solely at builder's discretion. Elevation drawings are artistic interpretations of the appearance of the design, which may differ from the actual results when built. Each home to be constructed is subject to terms of approval of a building permit by the City/County of Yuma. Options and additions depicted are not available on all plans or lots.