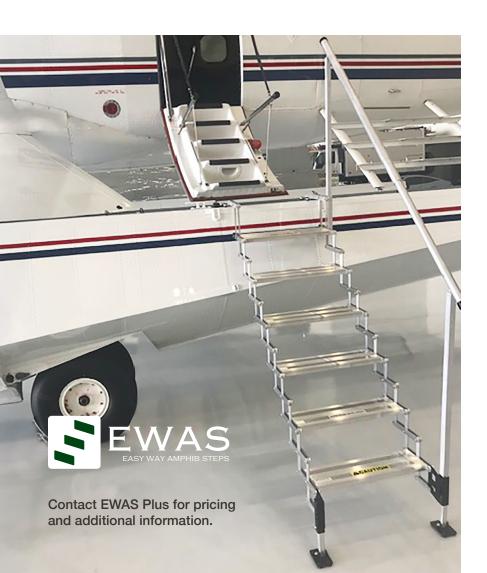

## FLOAT STEPS SIMPLIFIED

The all new Easy Way Amphib Steps provide a safe, sturdy, natural way to walk on and off your amphibious floats.

Made of 100% lightweight aircraftgrade aluminum and stainless steel, the collapsible steps can be stowed in the float locker.

## SPECS & DETAILS

8" Deep x 20" Wide
Easily Collapsible for Storage
Non-Slip Treads For Sure-Footing
Handrail For Increased Safety & Stability
Supports Up To 350 lbs

Handrail Weight: 7 lbs | Steps Weight: 35 lbs\* \*All models excluding WipAire 1300: 39 lbs