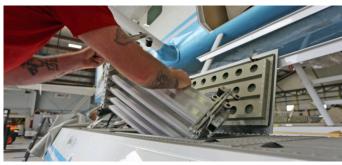

Currently available for all WipAire and Aerocet Amphibious Floats as well as for the Cessna SkyCourier. Contact us for custom orders.

- O 1 Retrieve the steps from the storage well and unfold.
- O2 Drop the top brackets into the plug holes on float.
- O3 Simply walk onto your aircraft.