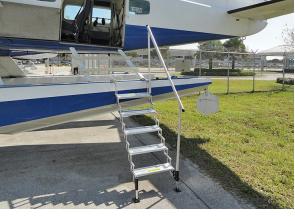

## FLOAT STEPS SIMPLIFIED

The all new Easy Way Amphib Steps provide a safe, sturdy, natural way to walk on and off your amphibious floats.

Made of 100% lightweight aircraftgrade aluminum and stainless steel, the collapsible steps can be stowed in the float locker.

## SPECS & DETAILS

8" Deep x 20" Wide
Easily Collapsible for Storage
Non-Slip Treads For Sure-Footing
Handrail For Increased Safety & Stability
Supports Up To 350 lbs

Handrail Weight: 7 lbs | Steps Weight: 35 lbs\* \*All models excluding WipAire 1300: 39 lbs