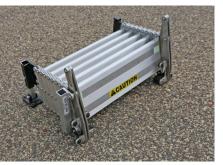

## FLOAT STEPS SIMPLIFIED

The all new Easy Way Amphib Steps provide a safe, sturdy, natural way to walk on and off your amphibious floats.

Made of 100% lightweight aircraftgrade aluminum and stainless steel, the collapsible steps can be stowed in the float locker.

Currently available for all WipAire and Aerocet Amphibious Floats as well as for the Cessna SkyCourier. Contact us for custom orders.

- O 1 Retrieve the steps from the storage well and unfold.
- O2 Drop the top brackets into the plug holes on float.
- O3 Simply walk onto your aircraft.