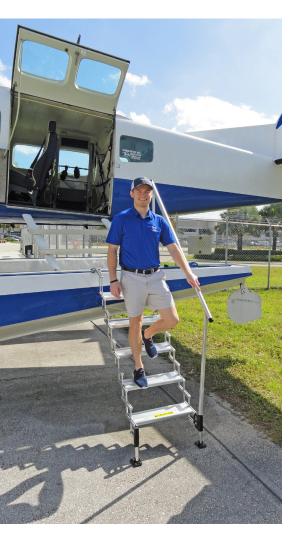

## FLOAT STEPS SIMPLIFIED

The all new Easy Way Amphib Steps provide a safe, sturdy, natural way to walk on and off your amphibious floats.

Made of 100% lightweight aircraftgrade aluminum and stainless steel, the collapsible steps can be stowed in the float locker.

Currently available for all WipAire and Aerocet Amphibious Floats as well as for the Cessna SkyCourier. Contact us for custom orders.

- O 1 Retrieve the steps from the storage well and unfold.
- O2 Drop the top brackets into the plug holes on float.
- O3 Simply walk onto your aircraft.

## SPECS & DETAILS

8" Deep x 20" Wide
Easily Collapsible for Storage
Non-Slip Treads For Sure-Footing
Handrail For Increased Safety & Stability
Supports Up To 350 lbs

Handrail Weight: 7 lbs | Steps Weight: 35 lbs\* \*All models excluding WipAire 1300: 39 lbs