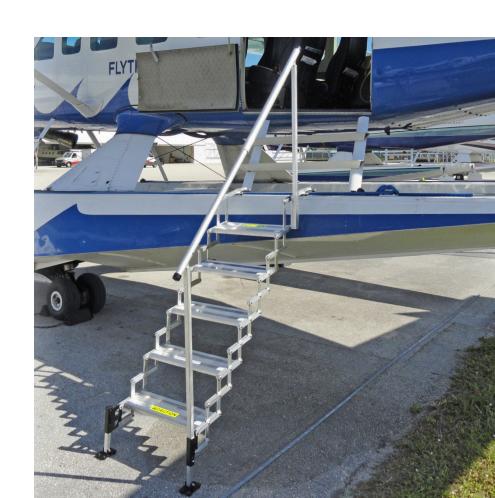

## FLOAT STEPS SIMPLIFIED

The all new Easy Way Amphib Steps provide a safe, sturdy, natural way to walk on and off your amphibious floats.

Made of 100% lightweight aircraftgrade aluminum and stainless steel, the collapsible steps can be stowed in the float locker.

Currently available for all WipAire and Aerocet Amphibious Floats as well as for the Cessna SkyCourier. Contact us for custom orders.

- O 1 Retrieve the steps from the storage well and unfold.
- O2 Drop the top brackets into the plug holes on float.
- O3 Simply walk onto your aircraft.

## SPECS & DETAILS

8" Deep x 20" Wide
Easily Collapsible for Storage
Non-Slip Treads For Sure-Footing
Handrail For Increased Safety & Stability
Supports Up To 350 lbs

Handrail Weight: 7 lbs | Steps Weight: 35 lbs\* \*All models excluding WipAire 1300: 39 lbs