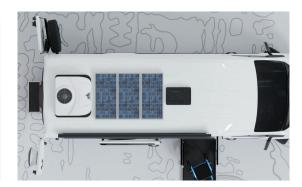

### **FEATURES**



#### **FUNCTION**

- ► In person doctor visits
- ► Check ups
- ► Physicals
- ► Labs
- **▶** Boosters
- ► Behavioral Health
- ► Public Health
- ► Mobile Crisis Unit

#### **OFF GRID WATER**

- ► 15 Gallon Fresh Water System
- ► Guzzle H20 Water Filter

#### **OFF GRID POWER**

- ► Victron Energy System
- ► Solar Charging
- ▶ 2nd Alternator Charging
- ► Smart Lithium Batteries

#### **EASY TO DRIVE**

- ► AWD
- ► All Terrain Tires
- ► Backup Camera

#### **FOUR SEASON HEAT**

- ► Eberspaecher Heaters
- ► Rated for -20 °F















#### **COMMUNICATIONS**

- ► Road Warrior VPN Secure WiFi Hotspot
- ► KING WeBoost Cell Signal Booster

#### **CHASSIS**

- ► Ford & Mercedes Available
- Leather Seats Tow Package
- ▶ 360 +Camera
- ► 16-20 mpg and easy maintenance
- ► Length: 22.5'
- ► Height: 10.5'

#### **VICTRON POWER**

- ► Victron 3,000w MultiPlus Inverter
- ► Victron Solar Charger
- ▶ 300 watts solar
- ➤ Victron GX + Touch 50 Touch Screen
- ► Smart Lithium
  Batteries w/ BMS

#### **CLIMATE CONTROL**

- Eberspaecher Airtronic heater
- ▶ 24v Nomadic Roof Top AC
- MaxxFan Roof Fan w/rain guard

### PRICING PER CONTRACT/OPTIONS

TOP DOWN VIEW





#### VIEW FROM THE BACK REAR CARGO DOORS



EXAM BED LIFTED 800LB CAPACITY















### Sarah L. Comeau, RN BSN-MHA

Vice President of Healthcare Services Co