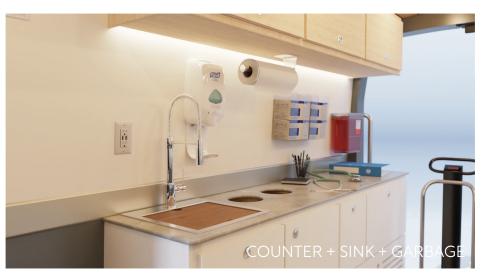

#### **OFF GRID WATER**

- ► 15 Gallon Fresh Water System
- ► Guzzle H20 Water Filter