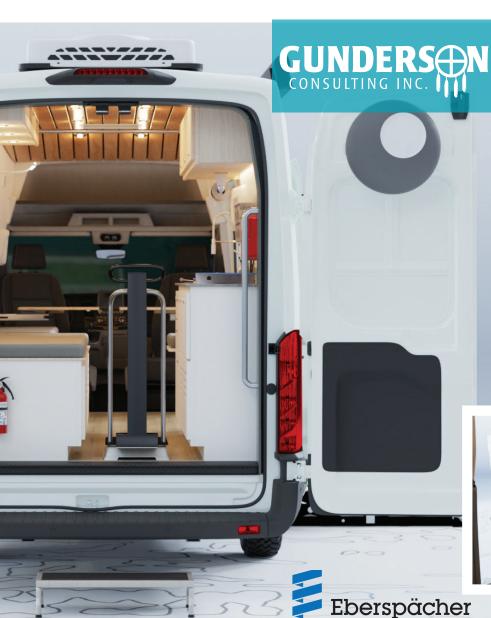

### **FEATURES**



#### **FUNCTION**

- ► In person doctor visits
- ► Check ups
- ► Physicals
- ► Labs
- **▶** Boosters
- ► Behavioral Health
- ► Public Health
- ► Mobile Crisis Unit

#### **OFF GRID WATER**

- ► 15 Gallon Fresh Water System
- ► Guzzle H20 Water Filter

#### **OFF GRID POWER**

- ► Victron Energy System
- ► Solar Charging
- ▶ 2nd Alternator Charging
- ► Smart Lithium Batteries

#### **EASY TO DRIVE**

- ► AWD
- ► All Terrain Tires
- ► Backup Camera

#### **FOUR SEASON HEAT**

- ► Eberspaecher Heaters
- ► Rated for -20 °F















#### **COMMUNICATIONS**

- ► Road Warrior VPN Secure WiFi Hotspot
- ► KING WeBoost Cell Signal Booster

#### **CHASSIS**

- ► Ford & Mercedes Available
- Leather Seats Tow Package
- ▶ 360 +Camera
- ► 16-20 mpg and easy maintenance
- ► Length: 22.5'
- ► Heigh