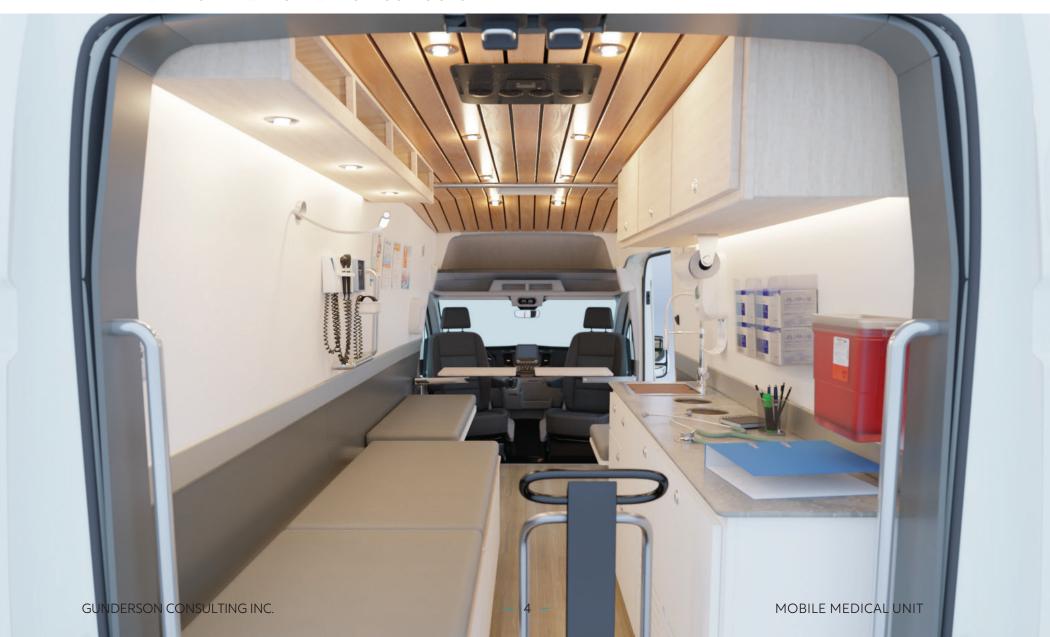

AWD
- ► All Terrain Tires
- ► Backup Camera

#### **FOUR SEASON HEAT**

- ► Eberspaecher Heaters
- ► Rated for -20 °F















#### **COMMUNICATIONS**

- ► Road Warrior VPN Secure WiFi Hotspot
- ► KING WeBoost Cell Signal Booster

#### **CHASSIS**

- ► Ford & Mercedes Available
- Leather Seats Tow Package
- ▶ 360 +Camera
- ► 16-20 mpg and easy maintenance
- ► Length: 22.5'
- ► Height: 10.5'

#### **VICTRON POWER**

- ► Victron 3,000w MultiPlus Inverter
- ► Victron Solar Charger
- ▶ 300 watts solar
- ➤ Victron GX + Touch 50 Touch Screen
- ► Smart Lithium
  Batteries w/ BMS

#### **CLIMATE CONTROL**

- Eberspaecher Airtronic heater
- ▶ 24v Nomadic Roof Top AC
- MaxxFan Roof Fan w/rain guard

### PRICING PER CONTRACT/OPTIONS

TOP DOWN VIEW





#### VIEW FROM THE BACK REAR CARGO DOORS



EXAM BED LIFTED 800LB CAPACITY















### Sarah L. Comeau, RN BSN-MHA

Vice President of Healthcare Services Concierge Healthcare

sarah@gundersonconsulting.com 406-696-0320 (mobile)