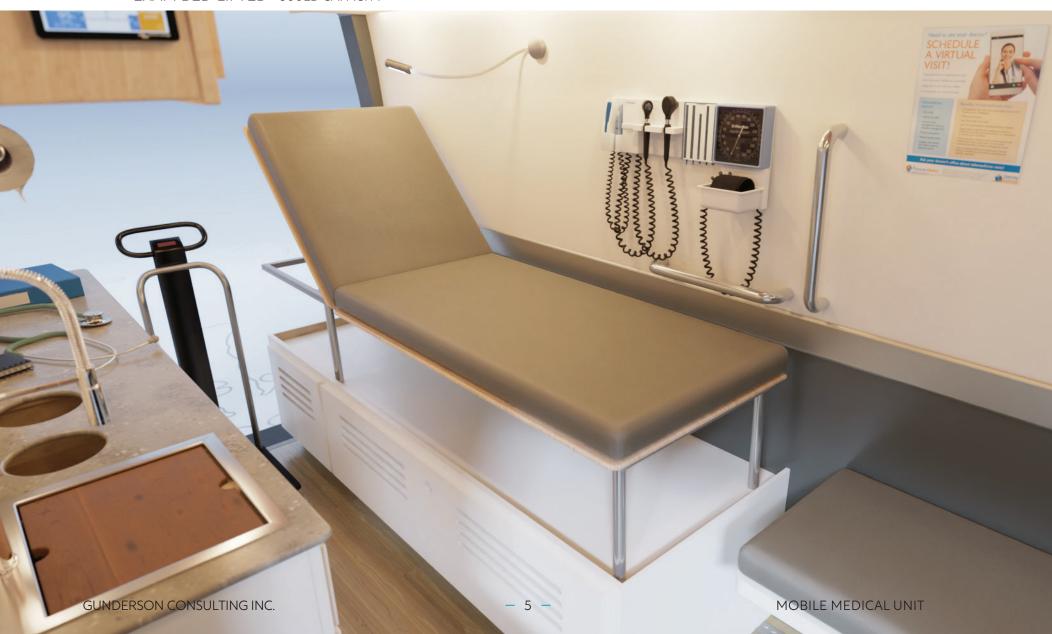

up Camera

#### **FOUR SEASON HEAT**

- ► Eberspaecher Heaters
- ► Rated for -20 °F















#### **COMMUNICATIONS**

- ► Road Warrior VPN Secure WiFi Hotspot
- ► KING WeBoost Cell Signal Booster

#### **CHASSIS**

- ► Ford & Mercedes Available
- Leather Seats Tow Package
- ▶ 360 +Camera
- ► 16-20 mpg and easy maintenance
- ► Length: 22.5'
- ► Height: 10.5'

#### **VICTRON POWER**

- ► Victron 3,000w MultiPlus Inverter
- ► Victron Solar Charger
- ▶ 300 watts solar
- ➤ Victron GX + Touch 50 Touch Screen
- ► Smart Lithium
  Batteries w/ BMS

#### **CLIMATE CONTROL**

- Eberspaecher Airtronic heater
- ▶ 24v Nomadic Roof Top AC
- MaxxFan Roof Fan w/rain guard

### PRICING PER CONTRACT/OPTIONS

TOP DOWN VIEW





#### VIEW FROM THE BACK REAR CARGO DOORS



EXAM BED LIFTED 800LB CAPACITY















### Sarah L. Comeau, RN BSN-MHA

Vice President of Healthcare Services Concierge Healthcare

sarah@gundersonconsulting.com 406-696-0320 (mobile)