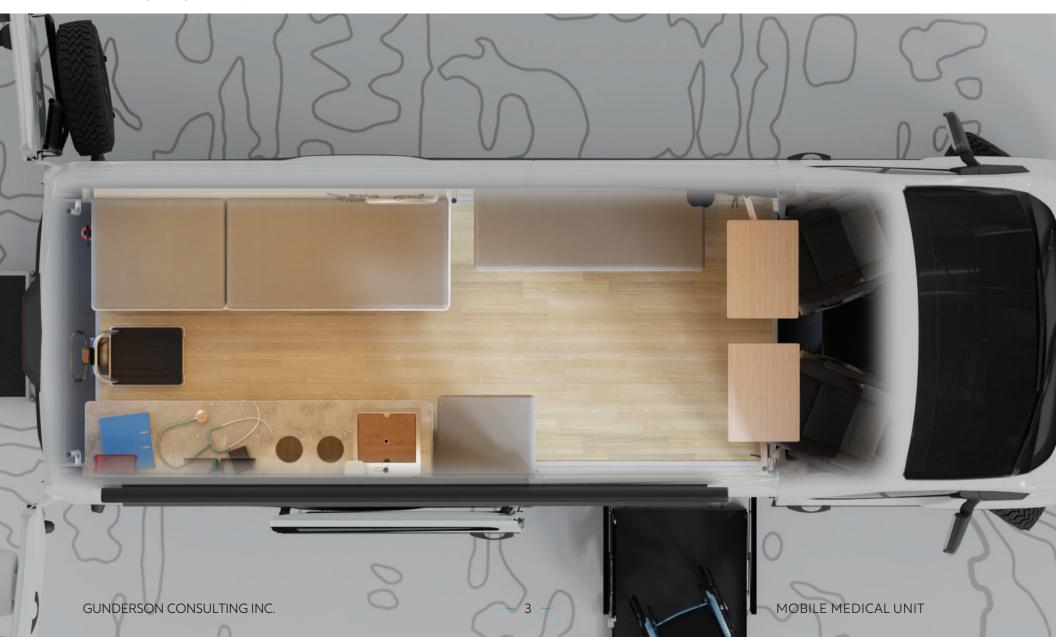

ithium Batteries

#### **EASY TO DRIVE**

- ► AWD
- ► All Terrain Tires
- ► Backup Camera

#### **FOUR SEASON HEAT**

- ► Eberspaecher Heaters
- ► Rated for -20 °F















#### **COMMUNICATIONS**

- ► Road Warrior VPN Secure WiFi Hotspot
- ► KING WeBoost Cell Signal Booster

#### **CHASSIS**

- ► Ford & Mercedes Available
- Leather Seats Tow Package
- ▶ 360 +Camera
- ► 16-20 mpg and easy maintenance
- ► Length: 22.5'
- ► Height: 10.5'

#### **VICTRON POWER**

- ► Victron 3,000w MultiPlus Inverter
- ► Victron Solar Charger
- ▶ 300 watts solar
- ➤ Victron GX + Touch 50 Touch Screen
- ► Smart Lithium
  Batteries w/ BMS

#### **CLIMATE CONTROL**

- Eberspaecher Airtronic heater
- ▶ 24v Nomadic Roof Top AC
- MaxxFan Roof Fan w/rain guard

### PRICING PER CONTRACT/OPTIONS

TOP DOWN VIEW





#### VIEW FROM THE BACK REAR CARGO DOORS



EXAM BED LIFTED 800LB CAPACITY















### Sarah L. Comeau, RN BSN-MHA

Vice President of Healthcare Services Concierge Healthcare

sarah@gundersonconsulting.com 406-696-0320 (mobile)