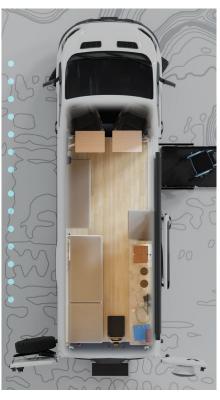

### **FEATURES**



#### **FUNCTION**

- ► In person doctor visits
- ► Check ups
- ► Physicals
- ► Labs
- **▶** Boosters
- ► Behavioral Health
- ► Public Health
- ► Mobile Crisis Unit

#### **OFF GRID WATER**

- ► 15 Gallon Fresh Water System
- ► Guzzle H20 Water Filter

#### **OFF GRID POWER**

- ► Victron Energy System
- ► Solar Charging
- ▶ 2nd Alternator Charging
- ► Smart Lithium Batteries

#### **EASY TO DRIVE**

- ► AWD
- ► All Terrain Tires
- ► Backup Camera

#### **FOUR SEASON HEAT**

- ► Eberspaecher Heaters
- ► Rated for -20 °F















#### **COMMUNICATIONS**

- ► Road Warrior VPN Secure WiFi Hotspot
- ► KING WeBoost Cell Signal Booster

#### **CHASSIS**

- ► Ford & Mercedes Available
- Leather Seats Tow Package
- ▶ 360 +Camera
- ► 16-20 mpg and easy maintenance
- ► Length: 22.5'
- ► Height: 10.5'

#### **VICTRON POWER**

- ► Victron 3,000w MultiPlus Inverter
- ► Victron Solar Charger
- ▶ 300 watts solar
- ➤ Victron GX + Touch 50 Touch Screen
- ► Smart Lithium
  Batteries w/ BMS

#### **CLIMATE CONTROL**

- Eberspaecher Airtronic heater
- ▶ 24v Nomadic Roof Top AC
- MaxxFan Roof Fan w/rain guard

### PRICING PER CONTRACT/OPTIONS

TOP DOWN VIEW





#### VIEW FROM THE BACK REAR CARGO DOORS



EXAM BED LIFTED 800LB CAPACITY















### Sarah L. Comeau, RN BSN-MHA

Vice President of Healthcare Services Concierge He