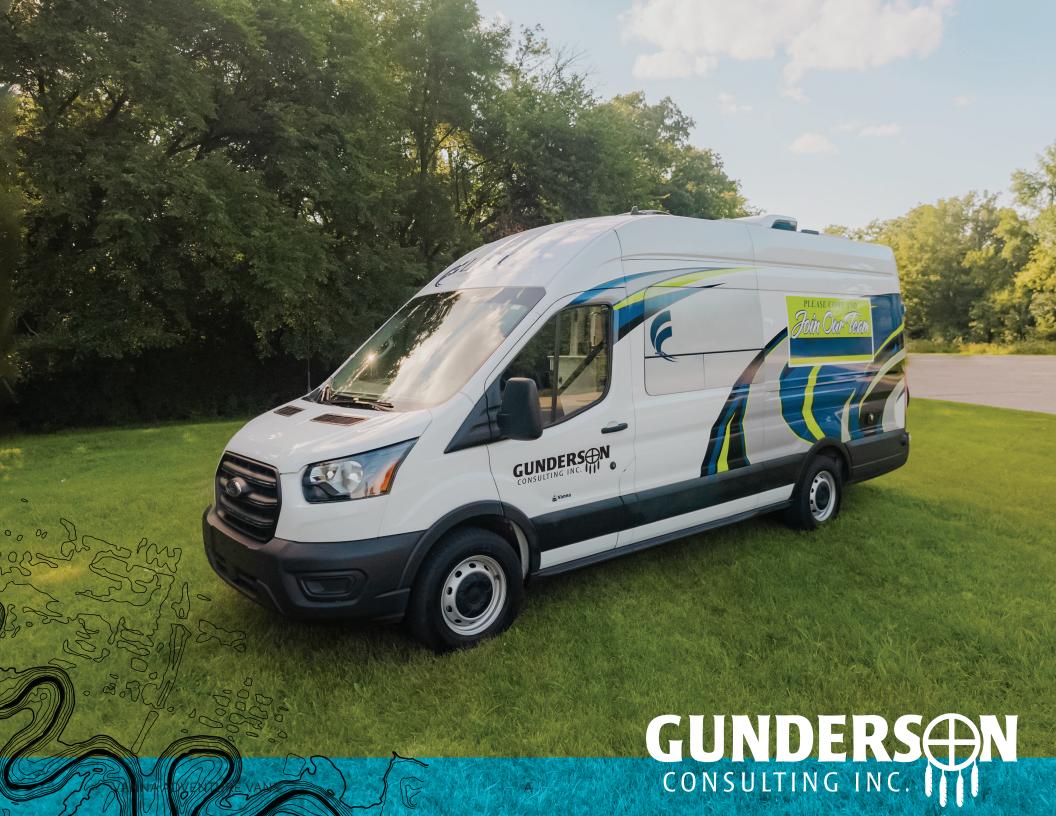

#### **CHASSIS**

- ► Ford & Mercedes Available
- Leather Seats Tow Package
- ▶ 360 +Camera
- ► 16-20 mpg and easy maintenance
- ► Length: 22.5'
- ► Height: 10.5'

#### **EASY TO DRIVE**

- ► AWD
- ► All Terrain Tires
- ► Backup Camera